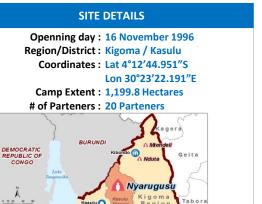

# **KEY FIGURES**











# **PROTECTION**

# of individuals who received MSR support (PSS, legal, medical and safety)

1,050 Target:

Current: 860

Target:

Current:

18% Gap/Target:

screened and registered

Gap/Target: No gap

Target reached or exceeded

% of at risk children identified

100%

100%

# **EDUCATION\***



% of children aged 6-14 yrs enrolled in primary education

75% Target:

88% Current:

Gap/Target: No gap

in secondary education

Target:

Current:

Gap/Target:

% of children aged 15-18 enrolled

50%

# **HEALTH**

Crude Mortality Rate (CMR) - per 1,000 population/month

0.7 Target:

Target:

Current:

Current: 0.4

Gap/Target: No gap

per 1,000 population/month

Under 5 Mortality Rate (U5MR) -

1.5



# **WASH**

#### # litres of safe drinking water per persons per day

20 Target:

Cu