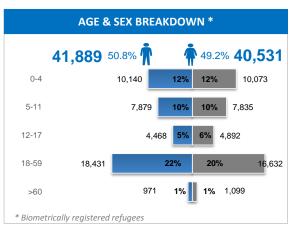

# **KEY FIGURES**











# **PROTECTION**

# of individuals who received MSR support (PSS, legal, medical and safety)

1,050 Target:

Current: 860

Target:

Current:

18% Gap/Target:

screened and registered

Gap/Target: No gap

Target reached or exceeded

% of at risk children identified

100%

100%

# **EDUCATION\***



% of children aged 6-14 yrs enrolled in primary education

75% Target:

88% Current:

Gap/Target: No gap

in secondary education

Target:

Current:

Gap/Target:

% of children aged 15-18 enrolled

50%

# **HEALTH**

Crude Mortality Rate (CMR) - per 1,000 population/month

0.7 Target:

Target:

Current:

Current: 0.4

Gap/Target: No gap

per 1,000 population/month

Under 5 Mortality Rate (U5MR) -

1.5



# **WASH**

#### # litres of safe drinking water per persons per day

20 Target:

Curren