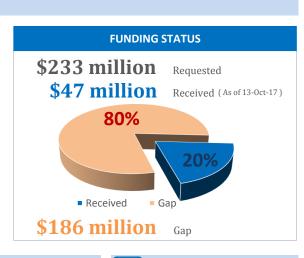

# **KEY FIGURES**











# **PROTECTION**

# of individuals who received MSR support (PSS, legal, medical and safety)

1,050 Target:

Current: 860

Target:

Current:

18% Gap/Target:

screened and registered

Gap/Target: No gap

Target reached or exceeded

% of at risk children identified

100%

100%

# **EDUCATION\***



% of children aged 6-14 yrs enrolled in primary education

75% Target:

88% Current:

Gap/Target: No gap

in secondary education

Target:

Current:

Gap/Target:

% of children aged 15-18 enrolled

50%

# **HEALTH**

Crude Mortality Rate (CMR) - per 1,000 population/month

0.7 Target:

Target:

Current:

Current: 0.4

Gap/Target: No gap

per 1,000 population/month

Under 5 Mortality Rate (U5MR) -

1.5



# **WASH**

#### # litres of safe drinking water per persons per day

20 Target:

Current: