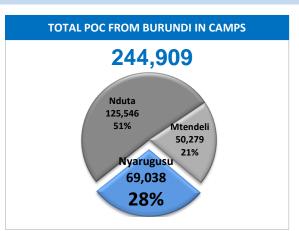

UNHCR Tanzania gratefully acknowledges generous support from following partners in Nyarugu Camp

Gap/Target:

% of required food quantity

100%

28%