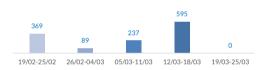

## Italy weekly snapshot - 25 Mar 2018

(The charts below are based on figures from the Italian Ministry of Interior and UNHCR estimates. All figures are provisional and subject to change)

| <b>Total arrivals (1 Jan - 25 Mar 2018):</b><br>Total arrivals (1 Jan - 25 Mar 2017): | <b>6,163</b><br>21,866 |
|---------------------------------------------------------------------------------------|------------------------|
| <b>Total arrivals 1 Mar - 25 Mar 2018</b><br>Total arrivals 1 Mar - 25 Mar 2017       | <b>916</b><br>8,427    |
| Average daily arrivals in March 2018 so far:                                          | 37                     |
| Average daily arrivals in February 2018:                                              | 38                     |
|                                                                                       |                        |
| Dead and missing in 2018 (as of 25 Mar)                                               | 489                    |
| Dead and missing in 2017 (as of 25 Mar)                                               | 855                    |
| Dead and missing in 2017                                                              | 3,139                  |
| Estimated # of arrivals during the last seven days                                    | 0                      |