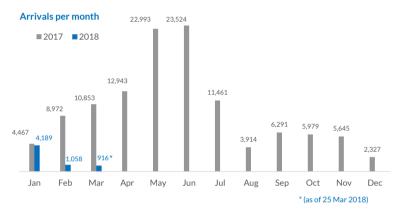

## Italy weekly snapshot - 25 Mar 2018

(The charts below are based on figures from the Italian Ministry of Interior and UNHCR estimates. All figures are provisional and subject to change)

| <b>Total arrivals (1 Jan - 25 Mar 2018):</b><br>Total arrivals (1 Jan - 25 Mar 2017): | <b>6,163</b><br>21,866 |
|---------------------------------------------------------------------------------------|------------------------|
| <b>Total arrivals 1 Mar - 25 Mar 2018</b><br>Total arrivals 1 Mar - 25 Mar 2017       | <b>916</b><br>8,427    |
| Average daily arrivals in March 2018 so far:                                          | 37                     |
| Average daily arrivals in February 2018:                                              | 38                     |
|                                                                                       |                        |
| Dead and missing in 2018 (as of 25 Mar)                                               | 489                    |
| Dead and missing in 2017 (as of 25 Mar)                                               | 855                    |
| Dead and missing in 2017                                                              | 3,139                  |
| Estimated # of arrivals during the last seven days                                    | 0                      |