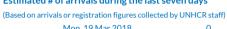

## Italy weekly snapshot - 25 Mar 2018

(The charts below are based on figures from the Italian Ministry of Interior and UNHCR estimates. All figures are provisional and subject to change)

| <b>Total arrivals (1 Jan - 25 Mar 2018):</b><br>Total arrivals (1 Jan - 25 Mar 2017): | <b>6,163</b><br>21,866 |
|---------------------------------------------------------------------------------------|------------------------|
| <b>Total arrivals 1 Mar - 25 Mar 2018</b><br>Total arrivals 1 Mar - 25 Mar 2017       | <b>916</b><br>8,427    |
| Average daily arrivals in March 2018 so far:                                          | 37                     |
| Average daily arrivals in February 2018:                                              | 38                     |
|                                                                                       |                        |
| Dead and missing in 2018 (as of 25 Mar)                                               | 489                    |
| Dead and missing in 2017 (as of 25 Mar)                                               | 855                    |
| Dead and missing in 2017                                                              | 3,139                  |
| Estimated # of arrivals during the last seven days                                    | 0                      |

| 141011, 17 Mai 2010 | 0 |
|---------------------|---|
| Tue, 20 Mar 2018    | 0 |
| Wed, 21 Mar 2018    | 0 |
| Thu, 22 Mar 2018    | 0 |
| Fri, 23 Mar 2018    | 0 |
| Sat, 24 Mar 2018    | 0 |
| Sun, 25 Mar 2018    | 0 |

## Sea arrivals of last weeks

Persons relocated (as of 25 Mar)

69%, 27,271

% relocated persons of the 39,600 target\*

12,329

Out of 39,600 originally foreseen to be relocated from Italy, 34,953 commitments have been legally foreseen in the Council Decisions.