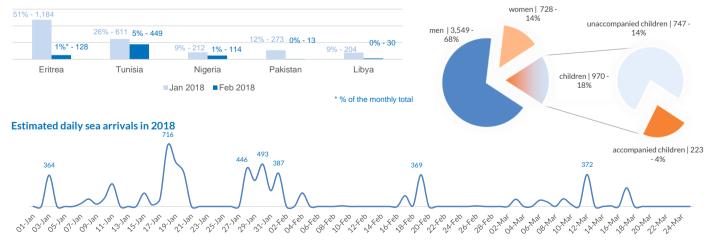

| 3,139                  |
| Estimated # of arrivals during the last seven days                                    | 0                      |



| 141011, 17 Mai 2010 | 0 |
|---------------------|---|
| Tue, 20 Mar 2018    | 0 |
| Wed, 21 Mar 2018    | 0 |
| Thu, 22 Mar 2018    | 0 |
| Fri, 23 Mar 2018    | 0 |
| Sat, 24 Mar 2018    | 0 |
| Sun, 25 Mar 2018    | 0 |

## Sea arrivals of last weeks



Persons relocated (as of 25 Mar)

69%, 27,271

% relocated persons of the 39,600 target\*

12,329



Out of 39,600 originally foreseen to be relocated from Italy, 34,953 commitments have been legally foreseen in the Council Decisions.







**Asylum applications** 

(Applications are not necessarily lodged by new arrivals)



## Sea arrivals by gender and age - Jan -Feb 2018

2016 2017