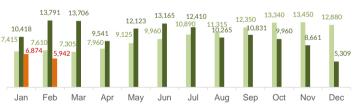

## Italy weekly snapshot - 25 Mar 2018

(The charts below are based on figures from the Italian Ministry of Interior and UNHCR estimates. All figures are provisional and subject to change)

| <b>Total arrivals (1 Jan - 25 Mar 2018):</b><br>Total arrivals (1 Jan - 25 Mar 2017): | <b>6,163</b><br>21,866 |
|---------------------------------------------------------------------------------------|------------------------|
| <b>Total arrivals 1 Mar - 25 Mar 2018</b><br>Total arrivals 1 Mar - 25 Mar 2017       | <b>916</b><br>8,427    |
| Average daily arrivals in March 2018 so far:                                          | 37                     |
| Average daily arrivals in February 2018:                                              | 38                     |
|                                                                                       |                        |
| Dead and missing in 2018 (as of 25 Mar)                                               | 489                    |
| Dead and missing in 2017 (as of 25 Mar)                                               | 855                    |
| Dead and missing in 2017                                                              | 3,139                  |
| Estimated # of arrivals during the last seven days                                    | 0                      |