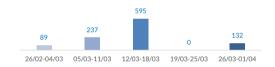

# Mon, 26 Mar 2018 0 Tue, 27 Mar 2018 0 Wed, 28 Mar 2018 0 Thu, 29 Mar 2018 0 Fri, 30 Mar 2018 0 Sat, 31 Mar 2018 132 Sun, 01 Apr 2018 0

### Sea arrivals of last weeks

Persons relocated (as of 01 Apr) 12,3