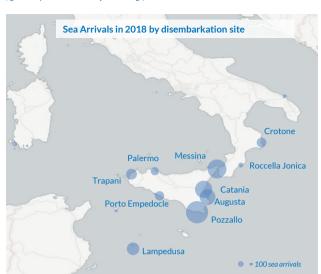

## Italy weekly snapshot - 01 Apr 2018

(The charts below are based on figures from the Italian Ministry of Interior and UNHCR estimates. All figures are provisional and subject to change)

| Total arrivals (1 Jan - 01 Apr 2018):                                | 6,295  |
|----------------------------------------------------------------------|--------|
| Total arrivals (1 Jan - 01 Apr 2017):                                | 24,292 |
| Total arrivals 1 Apr - 01 Apr 2018                                   | 0      |
| Total arrivals 1 Apr - 01 Apr 2017                                   | 0      |
| Average daily arrivals in April 2018 so far:                         | 0      |
| Average daily arrivals in March 2018:                                | 34     |
| Dead and missing in 2018 (as of 01 Apr)                              | 489    |
| Dead and missing in 2017 (as of 01 Apr)                              | 870    |
| Dead and missing in 2017                                             | 3,139  |
| Estimated # of arrivals during the last seven days                   | 132    |
| (Based on arrivals or registration figures collected by UNHCR staff) |        |
| Man 24 Mar 2019                                                      |        |