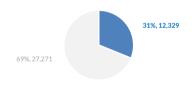

### Sea arrivals of last weeks

Persons relocated (as of 01 Apr) 12,3

### % relocated persons of the 39,600 target\*

 $^{\star}$  Out of 39,600 originally foreseen to be relocated from Italy, 34,953 commitments have been legally foreseen in the Council Decisions.