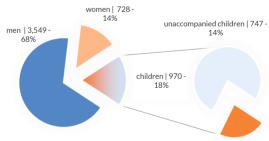

Thu, 29 Mar 2018 0 Fri, 30 Mar 2018 0 Sat, 31 Mar 2018 132 Sun, 01 Apr 2018 0

### Sea arrivals of last weeks



Persons relocated (as of 01 Apr) 12,3



### % relocated persons of the 39,600 target\*



 $^{\star}$  Out of 39,600 originally foreseen to be relocated from Italy, 34,953 commitments have been legally foreseen in the Council Decisions.

### 

Jul

Jun

Jun

11,461

Jul

6 291

Sep

Oct

Nov

\* (as of 01 Apr 2018)

2.327

Dec

3 914

Aug

# Most common sea arrival nationalities in Italy (comparison with previous month)

# 51% - 1,184 26% - 611 5% - 449 12% - 273 0% - 13 9% - 212 1% - 114 Eritrea Tunisia Nigeria Pakistan Libya ■Jan 2018 ■ Feb 2018

\* % of the monthly total

Jan

Feb

Mar

Apr

May

Arrivals per month

8.972

Feb

4,189

Jan

**■**2017 **■**2018

10.853

Mar



Aug

Sea arrivals by gender and age - Jan -Feb 2018

Sep

Oct

Nov

### Estimated daily sea arrivals in 2018