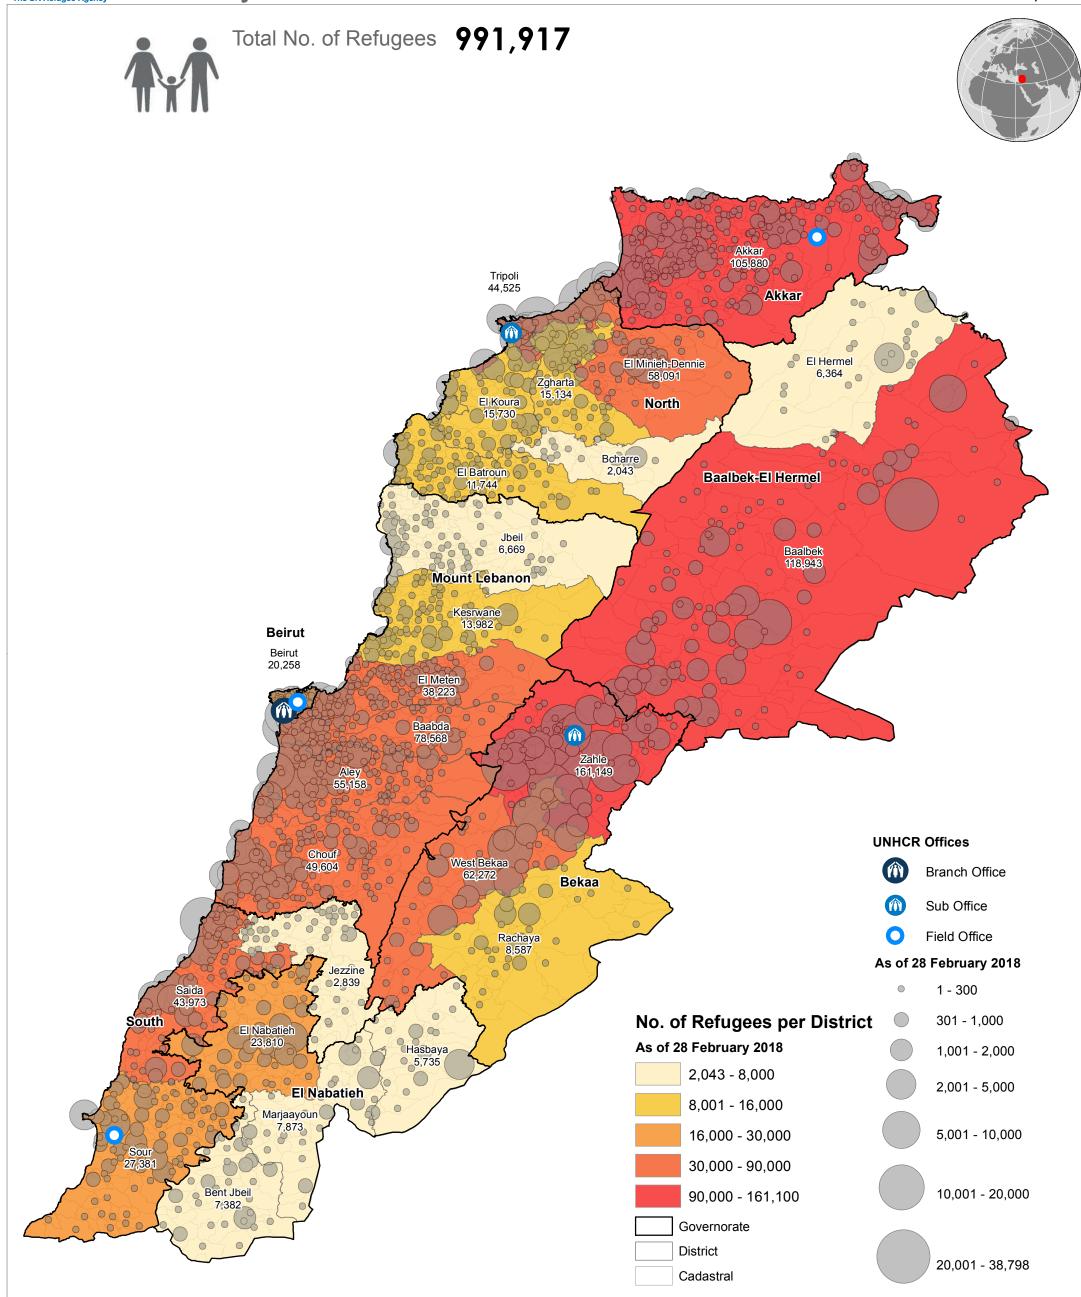

SYRIA REFUGEE RESPONSE

LEBANON Syrian Refugees Registered

UNHCR 28 February 2018

UNHCR Lebanon - Beirut Country Office

This map has been produced by the Inter-Agency Information Management Unit of UNHCR based on maps and material provided by the Government of Lebanon for operational purposes. It does not constitute an official United Nations map. The designations employed and the presentation of material on this map do not imply the expression of any opinion whatsoever on the part of the Secretariat of the United Nations concerning the legal status of any country, territory, city or area or of its authorities, or concerning the delimitation of its frontiers or boundaries.

## Data Sources:

- Refugee population and location data by UNHCR as of 28 February 2018. For more information on refugee data, contact Diana El Habr at elhabr@unhcr.org

GIS and Mapping by UNHCR Lebanon. For further information on map, contact Jad Ghosn at ghosn@unhcr.org or Maroun Sader at sader@unhcr.org