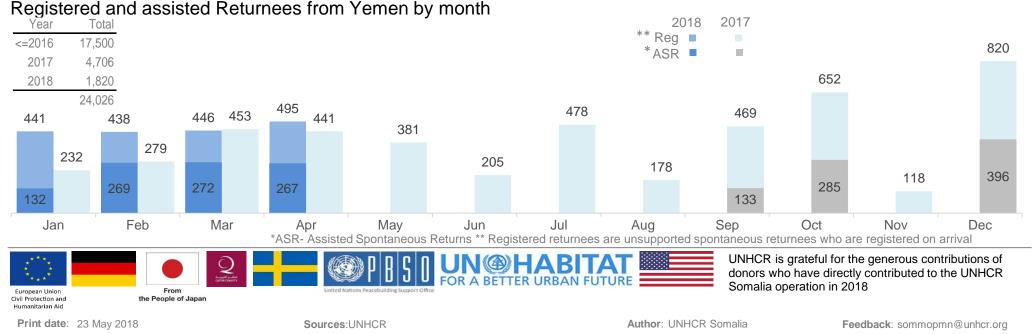

| By Year                                    | <=2016 | 2017  | 2018 | Total  |
|--------------------------------------------|--------|-------|------|--------|
| Returnees from<br>Yemen<br>(registered)    | 17,500 | 3,892 | 880  | 22,272 |
| Returnees from<br>Yemen <sup>*</sup> ASR   | -      | 814   | 940  | 1,754  |
| Refugees &<br>asylum seekers<br>from Yemen | 9,195  | 1,691 | 611  | 11,497 |
|                                            | _ ,    | ,     |      | .,     |