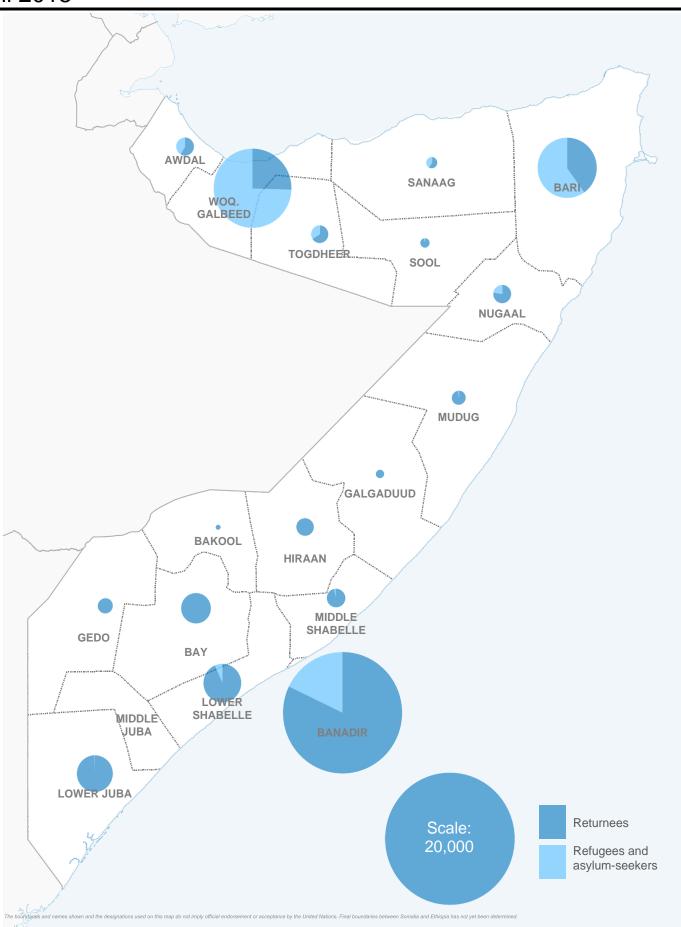

For Somali returnees from Yemen, individual details are recorded by authorities at port of arrival and about **65%** are registered by UNHCR Somalia. Destinations for returnees from Yemen are shown in the map only for this subset.