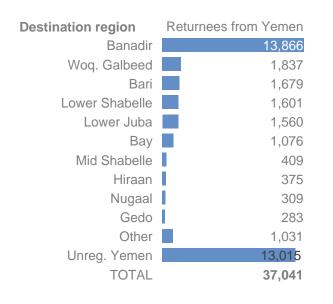

For Somali returnees from Yemen, individual details are recorded by authorities at port of arrival and about **65%** are registered by UNHCR Somalia. Destinations for returnees from Yemen are shown in the map only for this subset.