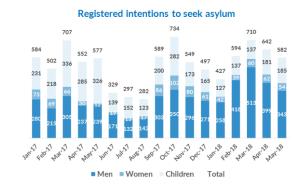

#### Profile of new refugees/migrants/asylum-seekers

#### Observed new arrivals - demographics and country of transit