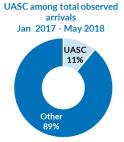

# Serbia

## May 2018

#### Presence of new refugees, asylum-seekers and migrants









41% 44%

### Occupancy of Asylum, Reception and Transit Centres - end May



#### Profile of new refugees/migrants/asylum-seekers





#### Observed new arrivals - demographics and country of transit



#### **Asylum processing**

**Applications for asylum submitted - May:** Applications for asylum submitted - April:

**Substantive first-instance decisions - May:** Substantive first-instance decisions - April:

Positive decisions - May: Positive decisions - April:





#### **Observed pushbacks**



Collective expulsions from Romania - May: Collective expulsions from Romania - April:

Collective expulsions from BiH - May:

Collective expulsions from BiH - May: Collective expulsions from BiH - April:

Pushbacks from Serbia - May:

Pushbacks from Serbia - April: