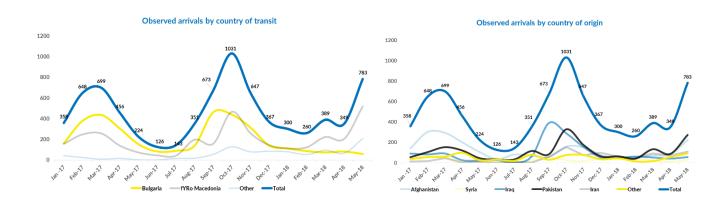

# Serbia

## May 2018

#### Presence of new refugees, asylum-seekers and migrants









41% 44%

### Occupancy of Asylum, Reception and Transit Centres - end May



#### Profile of new refugees/migrants/asylum-seekers





#### Observed new arrivals - demographics and country of transit



#### **Asylum processing**

**Applications for asylum submitted - May:** Applications for asylum submitted - April:

**Substantive first-instance decisions - May:** Substantive first-instance decisions - April:

Positive decisions - May: Positive decisions - April:





#### **Observed pushbacks**



Collective expulsions from Romania - May: Collective expulsions from Romania - April:

Collective expulsions from BiH - May:

Collective expulsions from BiH - May: Collective expulsions from BiH - April:

Pushbacks from Serbia - May:

Pushbacks from Serbia - April: