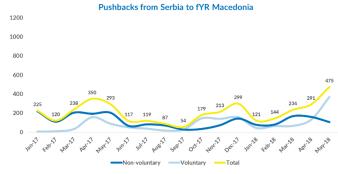

#### **Observed pushbacks**

Collective expulsions from Romania - May: Collective expulsions from Romania - April:

Collective expulsions from BiH - May:

Collective expulsions from BiH - May: Collective expulsions from BiH - April:

Pushbacks from Serbia - May:

Pushbacks from Serbia - April: