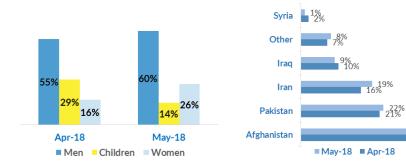

#### Profile of new refugees/migrants/asylum-seekers

#### Observed new arrivals - demographics and country of transit