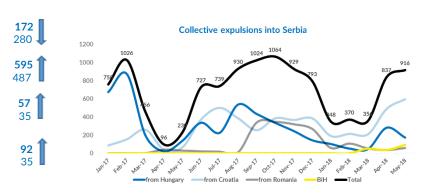

#### **Observed pushbacks**

Collective expulsions from Romania - May: Collective expulsions from Romania - April:

Collective expulsions from BiH - May:

Collective expulsions from BiH - May: Collective expulsions from BiH - April:

Pushbacks from Serbia - May:

Pushbacks from Serbia - April: