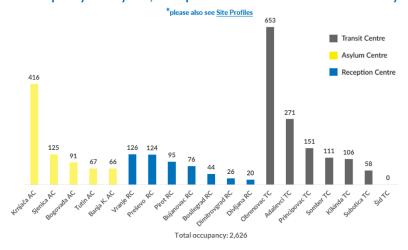

# Serbia

## May 2018

#### Presence of new refugees, asylum-seekers and migrants









41% 44%

### Occupancy of Asylum, Reception and Transit Centres - end May



#### Profile of new refugees/migrants/asylum-seekers





#### Observed new arrivals - demographics and country of transit



#### **Asylum processing**

**Applications for asylum submitted - May:** Applications for asylum submitted - April:

**Substantive first-instance decisions - May:** Substantive first-instance decisions - April:

Positive decisions - May: Positive decisions - April:





#### **Observed pushbacks**



Collective expulsions from Romania - May: Collective expulsions from Romania - April:

Collective expulsions from BiH - May:

Collective expulsions from BiH - May: Collective expulsions from BiH - April:

Pushbacks from Serbia - May:

Pushbacks from Serbia - April: