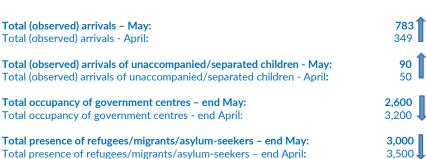

#### Presence of new refugees, asylum-seekers and migrants

41% 44%

### Occupancy of Asylum, Reception and Transit Centres - end May