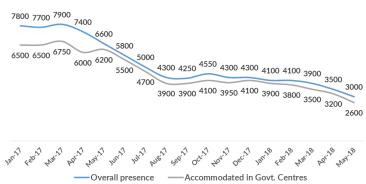

# Serbia

## May 2018

#### Presence of new refugees, asylum-seekers and migrants









41% 44%

### Occupancy of Asylum, Reception and Transit Centres - end May



#### Profile of new refugees/migrants/asylum-seekers





#### Observed new arrivals - demographics and country of transit



#### **Asylum processing**

**Applications for asylum submitted - May:** Applications for asylum submitted - April:

**Substantive first-instance decisions - May:** Substantive first-instance decisions - April:

Positive decisions - May: Positive decisions - April:





#### **Observed pushbacks**



Collective expulsions from Romania - May: Collective expulsions from Romania - April:

Collective expulsions from BiH - May:

Collective expulsions from BiH - May: Collective expulsions from BiH - April:

Pushbacks from Serbia - May:

Pushbacks from Serbia - April: