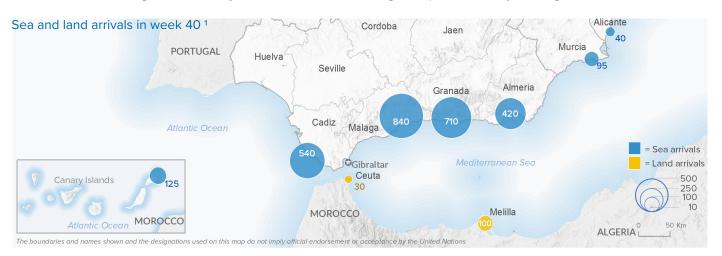

## SPAIN Weekly snapshot - Week 40 (1 - 7 Oct 2018)

The charts below are based on figures from the Ministry of Interior and UNHCR estimates. All figures are provisional and subject to change

Total Sea and Land 1

45,371 7 Oct 2018

+150% Dif. 2017

,901 arrivals Week 40 Dif. last week: +148% Dif. 2017: +258%

414 avg. daily arrivals Week 40 Dif. 2017: +216%

2,901 avg. weekly arrivals in Oct so far Dif 2017: +216%:

+203% Dif. 2017

2,768 arrivals Week 40 Dif. last week: +164% Dif. 2017: +242%

Sea 1

avg. daily arrivals Week 40 Dif. 2017: +241%

2,768 avg. weekly arrivals in Oct so far Dif. 2017: +242%: Land (Ceuta & Melilla) 1

5,162 Arrivals as of

Dif. 2017

133 arrivals Week 40 Dif. last week: +10% Dif. 2017: +21%

avg. daily arrivals Week 40 Dif. 2017: +19%

avg. weekly arrivals in Oct so far Dif. 2017: +21%: