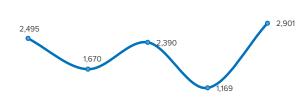

#### Sea and land arrivals during the last five weeks <sup>2</sup>

3 Sep - 9 Sep 10 Sep - 16 Sep 17 Sep - 23 Sep 24 Sep - 30 Sep 1 Oct - 7 Oct