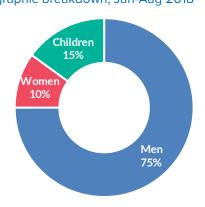

2017: +216%

2,901 avg. weekly arrivals in Oct so far Dif 2017: +216%:

+203% Dif. 2017

2,768 arrivals Week 40 Dif. last week: +164% Dif. 2017: +242%

Sea 1

avg. daily arrivals Week 40 Dif. 2017: +241%

2,768 avg. weekly arrivals in Oct so far Dif. 2017: +242%: Land (Ceuta & Melilla) 1

5,162 Arrivals as of

Dif. 2017

133 arrivals Week 40 Dif. last week: +10% Dif. 2017: +21%

avg. daily arrivals Week 40 Dif. 2017: +19%

avg. weekly arrivals in Oct so far Dif. 2017: +21%:

#### Sea and land arrivals during the last five weeks <sup>2</sup>



3 Sep - 9 Sep 10 Sep - 16 Sep 17 Sep - 23 Sep 24 Sep - 30 Sep 1 Oct - 7 Oct

# Arrivals per month <sup>2</sup> ■2017 ■2018 as of 7 Oct

### Most common nationalities, Jan-Aug 2018 <sup>2</sup>



### Demographic breakdown, Jan-Aug 2018 <sup>2</sup>