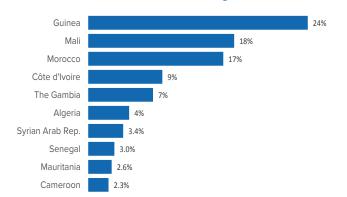

Dif. 2017: +258%

414 avg. daily arrivals Week 40 Dif. 2017: +216%

2,901 avg. weekly arrivals in Oct so far Dif 2017: +216%:

+203% Dif. 2017

2,768 arrivals Week 40 Dif. last week: +164% Dif. 2017: +242%

Sea 1

avg. daily arrivals Week 40 Dif. 2017: +241%

2,768 avg. weekly arrivals in Oct so far Dif. 2017: +242%: Land (Ceuta & Melilla) 1

5,162 Arrivals as of

Dif. 2017

133 arrivals Week 40 Dif. last week: +10% Dif. 2017: +21%

avg. daily arrivals Week 40 Dif. 2017: +19%

avg. weekly arrivals in Oct so far Dif. 2017: +21%:

#### Sea and land arrivals during the last five weeks <sup>2</sup>



3 Sep - 9 Sep 10 Sep - 16 Sep 17 Sep - 23 Sep 24 Sep - 30 Sep 1 Oct - 7 Oct

# Arrivals per month <sup>2</sup> ■2017 ■2018 as of 7 Oct

### Most common nationalities, Jan-Aug 2018 <sup>2</sup>



### Demographic breakdown, Jan-Aug 2018 <sup>2</sup>