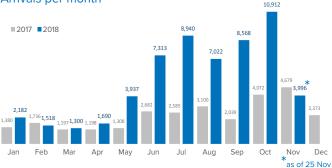

ry of Interior and UNHCR estimates. All figures are provisional and subject to change



Total Sea and Land 1

57,378 Arrivals as of 25 Nov 2018

Dif. 2017

Dif. last week: +40% Dif. 2017: +9%

**170** avg. daily arrivals Week 47 Dif. 2017: +9%

1,119 avg. weekly arrivals in Nov so far Dif. 2017: +2%

+163%

1077 arrivals Week 47 Dif. last week:+47% Dif. 2017: +11%

Sea 1

Dif. 2017

avg. daily arrivals Week 47 Dif. 2017: +11%

973 avg. weekly arrivals in Nov so far Dif. 2017: 0% Land (Ceuta & Melilla) 1

6,220

Dif. 2017

114

arrivals Week 47 Dif. last week: -4% Dif. 2017: -5%

17 avg. daily arrivals Week 47

Dif. 2017: -4% 146

avg. weekly arrivals in Nov so far Dif. 2017: +23%

#### Sea and land arrivals during the last five weeks <sup>2</sup>





### Arrivals per month <sup>2</sup>



#### Most common nationalities. Jan-Oct 2018 <sup>2</sup>



## Demographic breakdown, Jan-Oct 2018 <sup>2</sup>