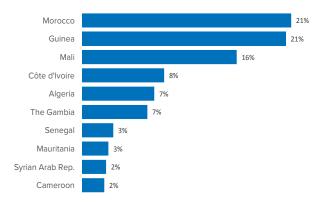

al and subject to change



Total Sea and Land 1

57,378 Arrivals as of 25 Nov 2018

Dif. 2017

Dif. last week: +40% Dif. 2017: +9%

**170** avg. daily arrivals Week 47 Dif. 2017: +9%

1,119 avg. weekly arrivals in Nov so far Dif. 2017: +2%

+163%

1077 arrivals Week 47 Dif. last week:+47% Dif. 2017: +11%

Sea 1

Dif. 2017

avg. daily arrivals Week 47 Dif. 2017: +11%

973 avg. weekly arrivals in Nov so far Dif. 2017: 0% Land (Ceuta & Melilla) 1

6,220

Dif. 2017

114

arrivals Week 47 Dif. last week: -4% Dif. 2017: -5%

17 avg. daily arrivals Week 47

Dif. 2017: -4% 146

avg. weekly arrivals in Nov so far Dif. 2017: +23%

#### Sea and land arrivals during the last five weeks <sup>2</sup>





### Arrivals per month <sup>2</sup>



#### Most common nationalities. Jan-Oct 2018 <sup>2</sup>



## Demographic breakdown, Jan-Oct 2018 <sup>2</sup>