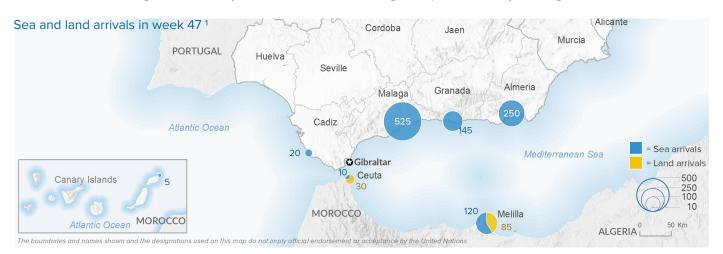

Sea 1

Dif. 2017

avg. daily arrivals Week 47 Dif. 2017: +11%

973 avg. weekly arrivals in Nov so far Dif. 2017: 0% Land (Ceuta & Melilla) 1

6,220

Dif. 2017

114

arrivals Week 47 Dif. last week: -4% Dif. 2017: -5%

17 avg. daily arrivals Week 47

Dif. 2017: -4% 146

avg. weekly arrivals in Nov so far Dif. 2017: +23%