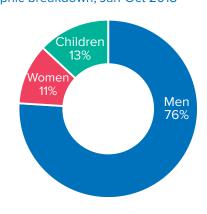

8 Arrivals as of 25 Nov 2018

Dif. 2017

Dif. last week: +40% Dif. 2017: +9%

**170** avg. daily arrivals Week 47 Dif. 2017: +9%

1,119 avg. weekly arrivals in Nov so far Dif. 2017: +2%

+163%

1077 arrivals Week 47 Dif. last week:+47% Dif. 2017: +11%

Sea 1

Dif. 2017

avg. daily arrivals Week 47 Dif. 2017: +11%

973 avg. weekly arrivals in Nov so far Dif. 2017: 0% Land (Ceuta & Melilla) 1

6,220

Dif. 2017

114

arrivals Week 47 Dif. last week: -4% Dif. 2017: -5%

17 avg. daily arrivals Week 47

Dif. 2017: -4% 146

avg. weekly arrivals in Nov so far Dif. 2017: +23%

#### Sea and land arrivals during the last five weeks <sup>2</sup>





### Arrivals per month <sup>2</sup>



#### Most common nationalities. Jan-Oct 2018 <sup>2</sup>



## Demographic breakdown, Jan-Oct 2018 <sup>2</sup>