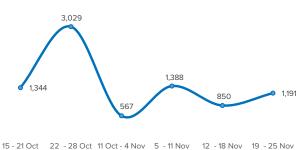

elow are based on figures from the Ministry of Interior and UNHCR estimates. All figures are provisional and subject to change



Total Sea and Land 1

57,378 Arrivals as of 25 Nov 2018

Dif. 2017

Dif. last week: +40% Dif. 2017: +9%

**170** avg. daily arrivals Week 47 Dif. 2017: +9%

1,119 avg. weekly arrivals in Nov so far Dif. 2017: +2%

+163%

1077 arrivals Week 47 Dif. last week:+47% Dif. 2017: +11%

Sea 1

Dif. 2017

avg. daily arrivals Week 47 Dif. 2017: +11%

973 avg. weekly arrivals in Nov so far Dif. 2017: 0% Land (Ceuta & Melilla) 1

6,220

Dif. 2017

114

arrivals Week 47 Dif. last week: -4% Dif. 2017: -5%

17 avg. daily arrivals Week 47

Dif. 2017: -4% 146

avg. weekly arrivals in Nov so far Dif. 2017: +23%

#### Sea and land arrivals during the last five weeks <sup>2</sup>





### Arrivals per month <sup>2</sup>



#### Most common nationalities. Jan-Oct 2018 <sup>2</sup>



## Demographic breakdown, Jan-Oct 2018 <sup>2</sup>