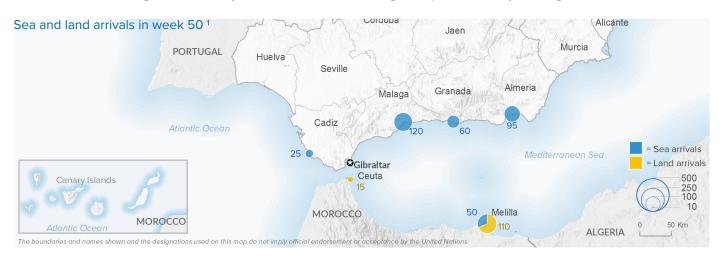

# SPAIN Weekly snapshot - Week 50 (10 - 16 Dec 2018)

The charts below are based on figures from the Ministry of Interior and UNHCR estimates. All figures are provisional and subject to change

Total Sea and Land 1

61,556 Arrivals as of 16 Dec 2018 +126% Dif. 2017

4 / 3 arrivals Week 50 Dif. last week: -75% Dif. 2017: -12%

avg. daily arrivals Week 50
Dif. 2017: -12%

1,139 avg. weekly arrivals in Dec so far Dif. 2017: +113%

**54,973**Arrivals as of 16 Dec 2018

+159% Dif. 2017

351 arrivals Week 50 Dif. last week: -81% Dif. 2017: -19%

Sea 1

avg. daily arrivals Week 50 Dif. 2017: -19%

1,029 avg. weekly arrivals in Dec so far Dif. 2017: +139%

Land (Ceuta & Melilla) 1

6,593 Arrivals as of 16 Dec 2018 +10% Dif. 2017

arrivals Week 50
Dif. last week: +36%

Dif. 2017: +16%

avg. daily arrivals Week 50
Dif. 2017: +16%

avg. weekly arrivals in Dec so far
Dif. 2017: +5%