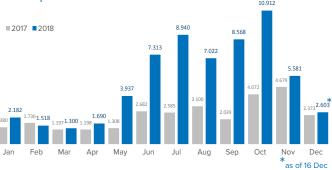

Total Sea and Land 1

61,556 Arrivals as of 16 Dec 2018 +126% Dif. 2017

4 / 3 arrivals Week 50 Dif. last week: -75% Dif. 2017: -12%

avg. daily arrivals Week 50
Dif. 2017: -12%

1,139 avg. weekly arrivals in Dec so far Dif. 2017: +113%

**54,973**Arrivals as of 16 Dec 2018

+159% Dif. 2017

351 arrivals Week 50 Dif. last week: -81% Dif. 2017: -19%

Sea 1

avg. daily arrivals Week 50 Dif. 2017: -19%

1,029 avg. weekly arrivals in Dec so far Dif. 2017: +139%

Land (Ceuta & Melilla) 1

6,593 Arrivals as of 16 Dec 2018 +10% Dif. 2017

arrivals Week 50
Dif. last week: +36%

Dif. 2017: +16%

avg. daily arrivals Week 50
Dif. 2017: +16%

avg. weekly arrivals in Dec so far
Dif. 2017: +5%

#### Sea and land arrivals during the last five weeks <sup>2</sup>



## Arrivals per month <sup>2</sup>



#### Most common nationalities, Jan-Nov 2018 <sup>2</sup>



## Demographic breakdown, Jan-Nov 2018 <sup>2</sup>