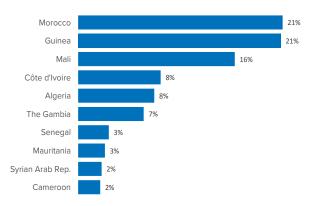

126% Dif. 2017

4 / 3 arrivals Week 50 Dif. last week: -75% Dif. 2017: -12%

avg. daily arrivals Week 50
Dif. 2017: -12%

1,139 avg. weekly arrivals in Dec so far Dif. 2017: +113%

**54,973**Arrivals as of 16 Dec 2018

+159% Dif. 2017

351 arrivals Week 50 Dif. last week: -81% Dif. 2017: -19%

Sea 1

avg. daily arrivals Week 50 Dif. 2017: -19%

1,029 avg. weekly arrivals in Dec so far Dif. 2017: +139%

Land (Ceuta & Melilla) 1

6,593 Arrivals as of 16 Dec 2018 +10% Dif. 2017

arrivals Week 50
Dif. last week: +36%

Dif. 2017: +16%

avg. daily arrivals Week 50
Dif. 2017: +16%

avg. weekly arrivals in Dec so far
Dif. 2017: +5%

#### Sea and land arrivals during the last five weeks <sup>2</sup>



## Arrivals per month <sup>2</sup>



#### Most common nationalities, Jan-Nov 2018 <sup>2</sup>



## Demographic breakdown, Jan-Nov 2018 <sup>2</sup>