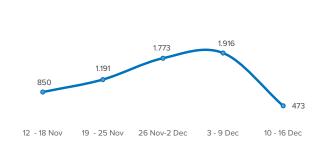

are provisional and subject to change



Total Sea and Land 1

61,556 Arrivals as of 16 Dec 2018 +126% Dif. 2017

4 / 3 arrivals Week 50 Dif. last week: -75% Dif. 2017: -12%

avg. daily arrivals Week 50
Dif. 2017: -12%

1,139 avg. weekly arrivals in Dec so far Dif. 2017: +113%

**54,973**Arrivals as of 16 Dec 2018

+159% Dif. 2017

351 arrivals Week 50 Dif. last week: -81% Dif. 2017: -19%

Sea 1

avg. daily arrivals Week 50 Dif. 2017: -19%

1,029 avg. weekly arrivals in Dec so far Dif. 2017: +139%

Land (Ceuta & Melilla) 1

6,593 Arrivals as of 16 Dec 2018 +10% Dif. 2017

arrivals Week 50
Dif. last week: +36%

Dif. 2017: +16%

avg. daily arrivals Week 50
Dif. 2017: +16%

avg. weekly arrivals in Dec so far
Dif. 2017: +5%

#### Sea and land arrivals during the last five weeks <sup>2</sup>



## Arrivals per month <sup>2</sup>



#### Most common nationalities, Jan-Nov 2018 <sup>2</sup>



## Demographic breakdown, Jan-Nov 2018 <sup>2</sup>