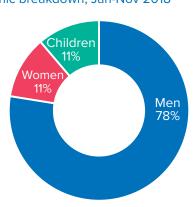

-75% Dif. 2017: -12%

avg. daily arrivals Week 50
Dif. 2017: -12%

1,139 avg. weekly arrivals in Dec so far Dif. 2017: +113%

**54,973**Arrivals as of 16 Dec 2018

+159% Dif. 2017

351 arrivals Week 50 Dif. last week: -81% Dif. 2017: -19%

Sea 1

avg. daily arrivals Week 50 Dif. 2017: -19%

1,029 avg. weekly arrivals in Dec so far Dif. 2017: +139%

Land (Ceuta & Melilla) 1

6,593 Arrivals as of 16 Dec 2018 +10% Dif. 2017

arrivals Week 50
Dif. last week: +36%

Dif. 2017: +16%

avg. daily arrivals Week 50
Dif. 2017: +16%

avg. weekly arrivals in Dec so far
Dif. 2017: +5%

#### Sea and land arrivals during the last five weeks <sup>2</sup>



## Arrivals per month <sup>2</sup>



#### Most common nationalities, Jan-Nov 2018 <sup>2</sup>



## Demographic breakdown, Jan-Nov 2018 <sup>2</sup>