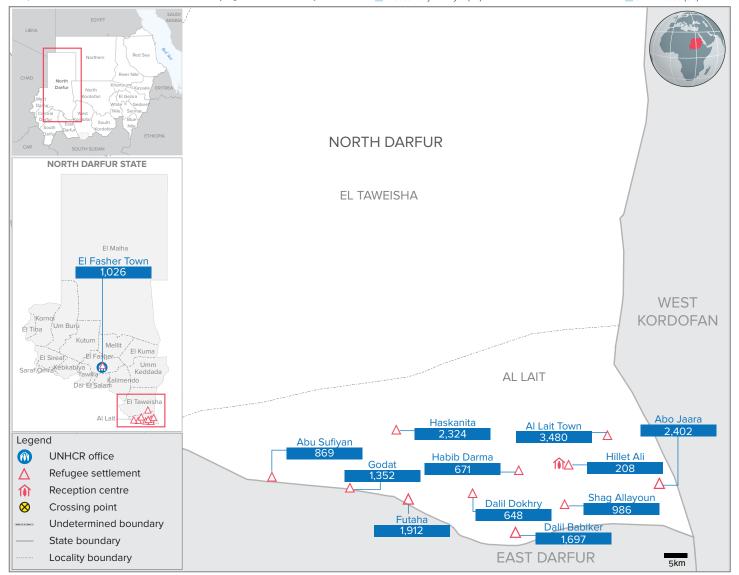

## POPULATION FIGURES BY LOCALITY

|           |                                          | Total refu | igees from South                   | By Data Source           |                                         |                                              |                                     |   |  |
|-----------|------------------------------------------|------------|------------------------------------|--------------------------|-----------------------------------------|----------------------------------------------|-------------------------------------|---|--|
| Locality  | Previous population<br>as of 31 Dec 2018 |            | eases<br>Other increases<br>(Inds) | Decreases<br>Individuals | Current population<br>as of 31 Jan 2019 | UNHCR/COR regi<br>Individually<br>registered | IPP registered<br>&<br>Unregistered |   |  |
| AL LAIT   | 15,419                                   | -          | 1,130                              | -                        | 16,549                                  | 16,549                                       | -                                   | - |  |
| EL FASHER | 3,026                                    | -          | -                                  | 2,000                    | 1,026                                   | 1,026                                        | -                                   | - |  |
| TOTAL     | 18,445                                   | -          | 1,130                              | 2,000                    | 17,575                                  | 17,575                                       | -                                   | - |  |