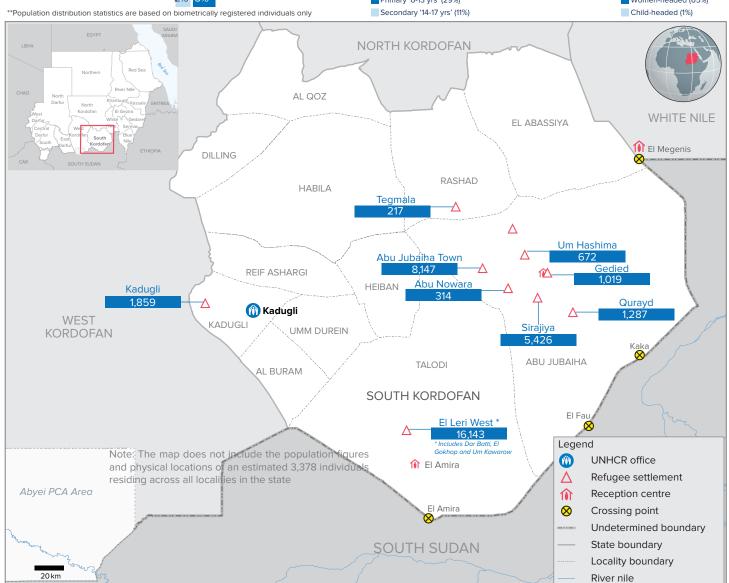

#### SUDAN: SOUTH KORDOFAN POPULATION DASHBOARD

## SUDAN: SOUTH KORDOFAN POPULATION DASHBOARD