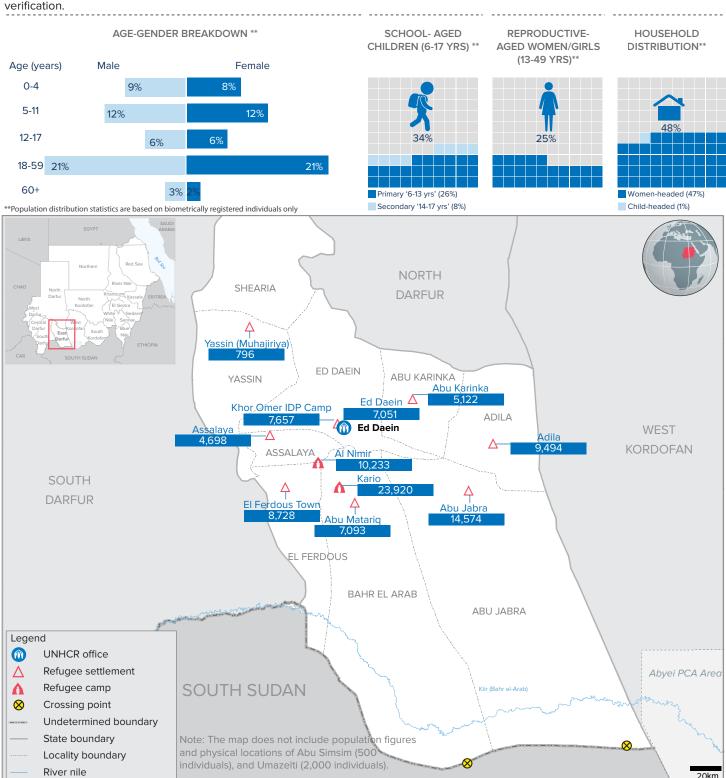

## AGE-GENDER BREAKDOWN OF POPULATION IN CAMP

| CAMPS    | 0-4   |       | 5-11  |       | 12-17 |       | 18-59 |       |       | 60+   |       |        | GRAND TOTAL |     |       |        |        |        |
|----------|-------|-------|-------|-------|-------|-------|-------|-------|-------|-------|-------|--------|-------------|-----|-------|--------|--------|--------|
|          | F     | М     | Total  | F           | М   | Total | F      | М      | Total  |
| AL NIMIR | 809   | 879   | 1,688 | 1,236 | 1,238 | 2,474 | 610   | 660   | 1,270 | 2,211 | 2,129 | 4,340  | 197         | 264 | 461   | 5,063  | 5,170  | 10,233 |
| KARIO    | 1,892 | 2,055 | 3,947 | 2,890 | 2,894 | 5,784 | 1,426 | 1,542 | 2,968 | 5,167 | 4,977 | 10,144 | 460         | 617 | 1,077 | 11,835 | 12,085 | 23,920 |
| TOTAL    | 2,701 | 2,934 | 5,635 | 4,126 | 4,132 | 8,258 | 2,036 | 2,202 | 4,238 | 7,378 | 7,106 | 14,484 | 657         | 881 | 1,538 | 16,898 | 17,255 | 34,153 |

as of 31 January 2019

\*Additional sources estimate the number of South Sudanese refugees in Sudan to be higher; however, data requires verification.

SCHOOL- AGED REPRODUCTIVE-HOUSEHOLD CHILDREN (6-17 YRS) \*\* AGED WOMEN/GIRLS **DISTRIBUTION\*\*** AGE-GENDER BREAKDOWN \*\* (13-49 YRS)\*\* Female Age (years) Male 0-4 8% 5-11 8% 12-17 6% 18% 26% 38% 18-59 4% 60+ Primary '6-13 yrs' (18%) Women-headed (21%) \*\*Population distribution statistics are based on biometrically registered individuals only Secondary '14-17 yrs' (7%) Child-headed (5%)