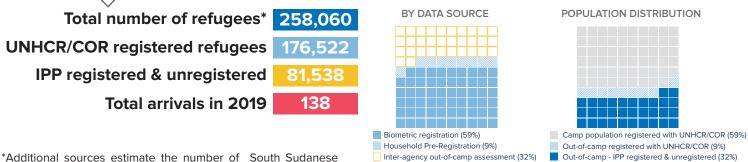

## POPULATION FIGURES BY LOCALITY

|             |                                          | Total refu | igees from South                   | By Data Source           |                                         |                                              |                                       |                                     |  |
|-------------|------------------------------------------|------------|------------------------------------|--------------------------|-----------------------------------------|----------------------------------------------|---------------------------------------|-------------------------------------|--|
| Locality    | Previous population<br>as of 31 Dec 2018 |            | eases<br>Other increases<br>(Inds) | Decreases<br>Individuals | Current population<br>as of 31 Jan 2019 | UNHCR/COR regi<br>Individually<br>registered | stered refugees  HH pre- registration | IPP registered<br>&<br>Unregistered |  |
| EL SALAM    | 155,778                                  | 10         | 1,879                              | 1,150                    | 156,517                                 | 133,295                                      | 23,222                                | -                                   |  |
| EL JABALIAN | 19,985                                   | 128        | -                                  | 108                      | 20,005                                  | 19,985                                       | 20                                    | -                                   |  |
| KOSTI       | 81,538                                   | -          | -                                  | -                        | 81,538                                  | -                                            | -                                     | 81,538                              |  |
| TOTAL       | 257,301                                  | 138        | 1,879                              | 1,258                    | 258,060                                 | 153,280                                      | 23,242                                | 81,538                              |  |