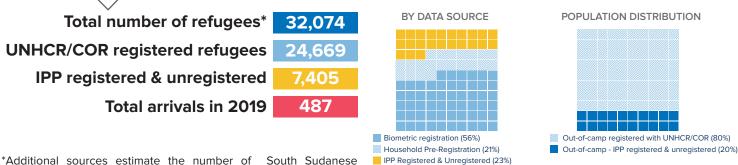

## POPULATION FIGURES BY LOCALITY

|                   |                                          | Total refu | gees from South                    | By Data Source           |                                         |                                             |                                             |                                     |  |
|-------------------|------------------------------------------|------------|------------------------------------|--------------------------|-----------------------------------------|---------------------------------------------|---------------------------------------------|-------------------------------------|--|
| Locality          | Previous population<br>as of 31 Dec 2018 |            | eases<br>Other increases<br>(Inds) | Decreases<br>Individuals | Current population<br>as of 31 Jan 2019 | UNHCR/COR reg<br>Individually<br>registered | istered refugees<br>HH pre-<br>registration | IPP registered<br>&<br>Unregistered |  |
| EL RADOM          | 11,878                                   | 207        | 39                                 | -                        | 12,124                                  | 11,711                                      | -                                           | 413                                 |  |
| NYALA             | 9,793                                    | -          | -                                  | -                        | 9,793                                   | -                                           | 6,795                                       | 2,998                               |  |
| BIELEL            | 5,212                                    | 225        | -                                  | -                        | 5,437                                   | 4,554                                       | -                                           | 883                                 |  |
| AL SALAM          | 1,494                                    | 30         | -                                  | -                        | 1,524                                   | 825                                         | -                                           | 699                                 |  |
| BURAM             | 1,398                                    | 25         | -                                  | -                        | 1,423                                   | 784                                         | -                                           | 639                                 |  |
| NYALA<br>NORTH    | 438                                      | -          | -                                  | -                        | 438                                     | -                                           | -                                           | 438                                 |  |
| KATAYLA           | 217                                      | -          | 836                                | -                        | 1,053                                   | -                                           | -                                           | 1,053                               |  |
| GEREIDA           | 75                                       | -          | -                                  | -                        | 75                                      | -                                           | -                                           | 75                                  |  |
| KASS              | 61                                       | -          | -                                  | -                        | 61                                      | -                                           | -                                           | 61                                  |  |
| TULLUS            | 58                                       | -          | -                                  | -                        | 58                                      | -                                           | -                                           | 58                                  |  |
| UM DAFUG          | 35                                       | -          | -                                  | -                        | 35                                      | -                                           | -                                           | 35                                  |  |
| AL WEHDA          | 27                                       | -          | -                                  | -                        | 27                                      | -                                           | -                                           | 27                                  |  |
| RAHAD EL<br>BARDI | 26                                       | -          | -                                  | -                        | 26                                      | -                                           | -                                           | 26                                  |  |
| TOTAL             | 30,712                                   | 487        | 875                                | -                        | 32,074                                  | 17,874                                      | 6,795                                       | 7,405                               |  |