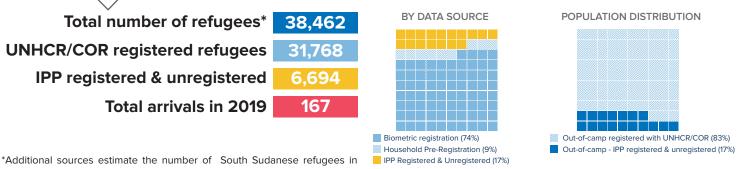

## POPULATION FIGURES BY LOCALITY

|                |                                          | Total refu | gees from South                            |   | By Data Source                          |                                             |                                            |                                     |  |  |
|----------------|------------------------------------------|------------|--------------------------------------------|---|-----------------------------------------|---------------------------------------------|--------------------------------------------|-------------------------------------|--|--|
| Locality       | Previous population<br>as of 31 Dec 2018 |            | New arrivals Other increases (Inds) (Inds) |   | Current population<br>as of 31 Jan 2019 | UNHCR/COR reg<br>Individually<br>registered | stered refugees<br>HH pre-<br>registration | IPP registered<br>&<br>Unregistered |  |  |
| ABU<br>JUBAIHA | 17,259                                   | -          | -                                          | - | 17,259                                  | 10,995                                      | 899                                        | 5,365                               |  |  |
| EL LERI        | 16,566                                   | 167        | -                                          | 1 | 16,732                                  | 13,689                                      | 2,553                                      | 490                                 |  |  |
| KADUGLI        | 1,859                                    | -          | -                                          | - | 1,859                                   | 1,670                                       | -                                          | 189                                 |  |  |
| DILLING        | 958                                      | -          | -                                          | - | 958                                     | 958                                         | -                                          | -                                   |  |  |
| AL<br>TADAMON  | 650                                      | -          | -                                          | - | 650                                     | -                                           | -                                          | 650                                 |  |  |
| HABILA         | 439                                      | -          | -                                          | - | 439                                     | 439                                         | -                                          | -                                   |  |  |
| AL QUOZ        | 348                                      | -          | -                                          | - | 348                                     | 348                                         | -                                          | -                                   |  |  |
| RASHAD         | 217                                      | -          | -                                          | - | 217                                     | 217                                         | -                                          | -                                   |  |  |
| TOTAL          | 38,296                                   | 167        | -                                          | 1 | 38,462                                  | 28,316                                      | 3,452                                      | 6,694                               |  |  |