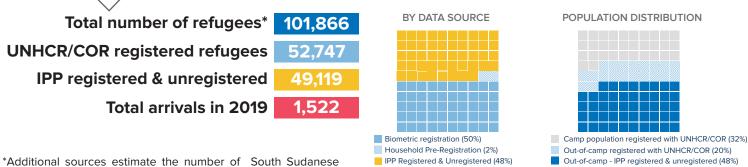

## POPULATION FIGURES BY LOCALITY

|                 |                     | Total refu             | gees from South        | Sudan       |                    |                            | By Data Source          |                   |  |  |  |  |
|-----------------|---------------------|------------------------|------------------------|-------------|--------------------|----------------------------|-------------------------|-------------------|--|--|--|--|
| Locality        | Previous population |                        | eases                  | Decreases   | Current population | UNHCR/COR reg              | IPP registered          |                   |  |  |  |  |
|                 | as of 31 Dec 2018   | New arrivals<br>(Inds) | Other increases (Inds) | Individuals | as of 31 Jan 2019  | Individually<br>registered | HH pre-<br>registration | &<br>Unregistered |  |  |  |  |
| BAHR<br>EL ARAB | 32,142              | 1,371                  | -                      | -           | 33,513             | 23,078                     | 15                      | 10,420            |  |  |  |  |
| EL DAEIN        | 14,708              | -                      | -                      | -           | 14,708             | 32                         | -                       | 14,676            |  |  |  |  |
| ABU JABRA       | 14,574              | -                      | -                      | -           | 14,574             | 5,506                      | 284                     | 8,784             |  |  |  |  |
| ASSALAYA        | 14,554              | 181                    | 273                    | -           | 14,931             | 11,093                     | -                       | 3,838             |  |  |  |  |
| ADILA           | 9,494               | -                      | -                      | -           | 9,494              | 2,830                      | 970                     | 5,694             |  |  |  |  |
| EL<br>FERDOUS   | 8,752               | -                      | -                      | -           | 8,728              | 5,938                      | 601                     | 2,189             |  |  |  |  |
| ABU<br>KARINKA  | 5,122               | -                      | -                      | -           | 5,122              | 1,784                      | -                       | 3,338             |  |  |  |  |
| YASSIN          | 796                 | -                      | -                      | -           | 796                | 616                        | -                       | 180               |  |  |  |  |
| TOTAL           | 100,142             | 1,552                  | 273                    | -           | 101,866            | 50,877                     | 1,870                   | 49,119            |  |  |  |  |