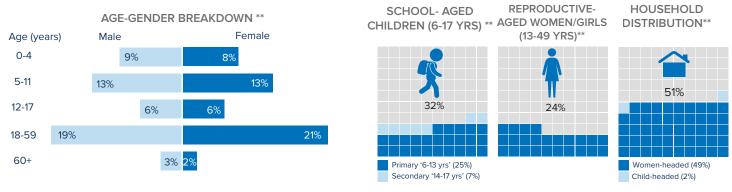

as of 31 January 2019

higher in Sudan; however, data requires verification.

\*\*Population distribution statistics are based on biometrically registered individuals only

The boundaries and names shown and the designations used on this map do not imply official endorsement or acceptance by the United Nations.