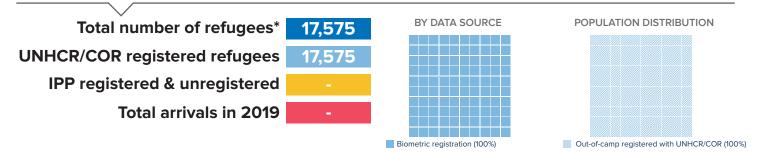

## POPULATION FIGURES BY LOCALITY

|           |                                          | Total refu | igees from South                   | By Data Source           |                                         |                                              |                                     |   |  |
|-----------|------------------------------------------|------------|------------------------------------|--------------------------|-----------------------------------------|----------------------------------------------|-------------------------------------|---|--|
| Locality  | Previous population<br>as of 31 Dec 2018 |            | eases<br>Other increases<br>(Inds) | Decreases<br>Individuals | Current population<br>as of 31 Jan 2019 | UNHCR/COR regi<br>Individually<br>registered | IPP registered<br>&<br>Unregistered |   |  |
| AL LAIT   | 15,419                                   | -          | 1,130                              | -                        | 16,549                                  | 16,549                                       | -                                   | - |  |
| EL FASHER | 3,026                                    | -          | -                                  | 2,000                    | 1,026                                   | 1,026                                        | -                                   | - |  |
| TOTAL     | 18,445                                   | -          | 1,130                              | 2,000                    | 17,575                                  | 17,575                                       | -                                   | - |  |