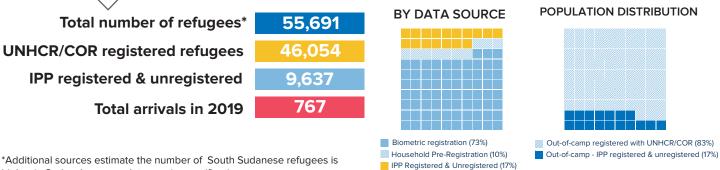

## POPULATION FIGURES BY LOCALITY

|                   |                                                | Total R                         | Refugees from          | South Sudan              |                                         | By Data Source                             |                         |                                  |  |  |  |
|-------------------|------------------------------------------------|---------------------------------|------------------------|--------------------------|-----------------------------------------|--------------------------------------------|-------------------------|----------------------------------|--|--|--|
| Locality          | Previous<br>population<br>as of 31<br>Dec 2018 | Incre<br>New arrivals<br>(Inds) | Other increases (Inds) | Decreases<br>Individuals | Current population<br>as of 31 Jan 2019 | UNHCR/COR registed Individually registered | HH pre-<br>registration | IPP registered &<br>Unregistered |  |  |  |
| EL<br>MERIAM      | 14,485                                         | 652                             | -                      | -                        | 15,137                                  | 12,243                                     | 2,066                   | 828                              |  |  |  |
| ABYEI -<br>MUGLAD | 6,692                                          | -                               | -                      | -                        | 6,692                                   | 4,458                                      | -                       | 2,234                            |  |  |  |
| GEBAYSH           | 4,172                                          | -                               | -                      | -                        | 4,172                                   | 4,172                                      | -                       | -                                |  |  |  |
| KEILAK            | 9,213                                          | 115                             | -                      | -                        | 9,328                                   | 5,505                                      | 3,443                   | 380                              |  |  |  |
| BABANU-<br>SA     | 4,513                                          | -                               | -                      | -                        | 4,513                                   | 4,032                                      | -                       | 481                              |  |  |  |
| AL<br>DEBAB       | 3,904                                          | -                               | -                      | -                        | 3,904                                   | 3,904                                      | -                       | -                                |  |  |  |
| AL<br>SALAM       | 4,018                                          | -                               | -                      | -                        | 4,018                                   | 881                                        | -                       | 3,137                            |  |  |  |
| EL<br>NUHUD       | 3,922                                          | -                               | -                      | -                        | 3,922                                   | 3,922                                      | -                       | -                                |  |  |  |
| EL<br>ODAYA       | 1,130                                          | -                               | -                      | -                        | 1,130                                   | 1,130                                      | -                       | -                                |  |  |  |
| EL<br>SUNUT       | 1,016                                          | -                               | -                      | -                        | 1,016                                   | -                                          | -                       | 1,016                            |  |  |  |
| ABU<br>ZABAD      | 627                                            | -                               | -                      | -                        | 627                                     | -                                          | -                       | 627                              |  |  |  |
| LAGWA             | 573                                            | -                               | -                      | -                        | 573                                     | -                                          | -                       | 573                              |  |  |  |
| AL<br>KHOWEY      | 511                                            | -                               | -                      | -                        | 511                                     | 298                                        | -                       | 213                              |  |  |  |
| WAD<br>BANDA      | 148                                            | -                               | -                      | -                        | 148                                     | -                                          | -                       | 148                              |  |  |  |
| TOTAL             | 54,924                                         | 767                             | -                      | -                        | 55,691                                  | 40,545                                     | 5,509                   | 9,637                            |  |  |  |