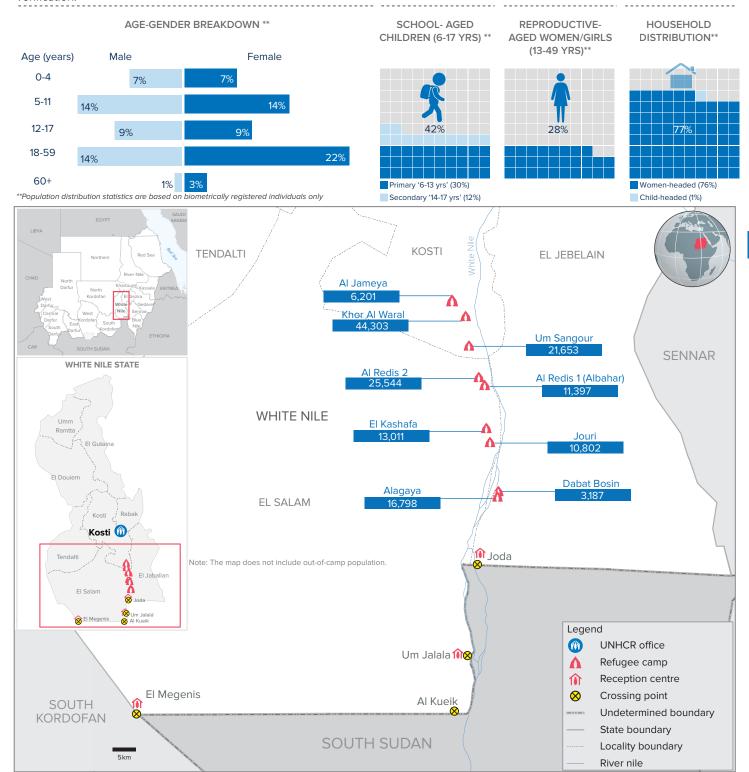

## POPULATION FIGURES BY LOCALITY

|             |                                          | Total refu | igees from South                   | By Data Source           |                                         |                                              |                                       |                                     |  |
|-------------|------------------------------------------|------------|------------------------------------|--------------------------|-----------------------------------------|----------------------------------------------|---------------------------------------|-------------------------------------|--|
| Locality    | Previous population<br>as of 31 Dec 2018 |            | eases<br>Other increases<br>(Inds) | Decreases<br>Individuals | Current population<br>as of 31 Jan 2019 | UNHCR/COR regi<br>Individually<br>registered | stered refugees  HH pre- registration | IPP registered<br>&<br>Unregistered |  |
| EL SALAM    | 155,778                                  | 10         | 1,879                              | 1,150                    | 156,517                                 | 133,295                                      | 23,222                                | -                                   |  |
| EL JABALIAN | 19,985                                   | 128        | -                                  | 108                      | 20,005                                  | 19,985                                       | 20                                    | -                                   |  |
| KOSTI       | 81,538                                   | -          | -                                  | -                        | 81,538                                  | -                                            | -                                     | 81,538                              |  |
| TOTAL       | 257,301                                  | 138        | 1,879                              | 1,258                    | 258,060                                 | 153,280                                      | 23,242                                | 81,538                              |  |

## AGE-GENDER BREAKDOWN OF POPULATION IN REFUGEE CAMPS (by individuals)

| CAMPS                   | 0-4    |        |        | 5-11   |        |        | 12-17  |        |        | 18-59  |        | 60+    |       |       | GRAND TOTAL |        |        |         |
|-------------------------|--------|--------|--------|--------|--------|--------|--------|--------|--------|--------|--------|--------|-------|-------|-------------|--------|--------|---------|
|                         | F      | М      | Total  | F     | М     | Total       | F      | М      | Total   |
| DABAT<br>BOSIN          | 229    | 212    | 441    | 463    | 433    | 896    | 242    | 239    | 481    | 658    | 617    | 1,275  | 49    | 45    | 94          | 1,641  | 1,546  | 3,187   |
| AL JAMEYA               | 423    | 427    | 850    | 840    | 840    | 1,680  | 665    | 682    | 1,347  | 1,444  | 582    | 2,026  | 217   | 81    | 298         | 3,589  | 2,612  | 6,201   |
| JOURI                   | 530    | 566    | 1,096  | 1,521  | 1,405  | 2,926  | 1,083  | 1,037  | 2,120  | 2,507  | 1,679  | 4,186  | 306   | 168   | 474         | 5,947  | 4,855  | 10,802  |
| AL REDIS 1<br>(ALBAHAR) | 524    | 499    | 1,023  | 1,688  | 1,635  | 3,323  | 1,252  | 1,250  | 2,502  | 2,723  | 1,444  | 4,167  | 280   | 102   | 382         | 6,467  | 4,930  | 11,397  |
| EL<br>KASHAFA           | 632    | 686    | 1,318  | 1,961  | 1,934  | 3,895  | 1,392  | 1,302  | 2,694  | 3,100  | 1,600  | 4,700  | 296   | 108   | 404         | 7,381  | 5,630  | 13,011  |
| ALAGAYA                 | 1,236  | 1,191  | 2,427  | 2,378  | 2,516  | 4,894  | 1,348  | 1,442  | 2,790  | 3,647  | 2,550  | 6,197  | 326   | 164   | 490         | 8,935  | 7,863  | 16,798  |
| UM SANGOR               | 1,882  | 1,858  | 3,740  | 3,062  | 3,056  | 6,118  | 1,314  | 1,510  | 2,824  | 4,226  | 4,215  | 8,441  | 267   | 263   | 530         | 10,751 | 10,902 | 21,653  |
| AL REDIS 2              | 1,781  | 1,849  | 3,630  | 3,440  | 3,432  | 6,872  | 2,475  | 2,358  | 4,833  | 5,852  | 3,418  | 9,270  | 697   | 242   | 939         | 14,245 | 11,299 | 25,544  |
| KHOR<br>AL WAREL        | 3,600  | 3,602  | 7,202  | 5,850  | 5,875  | 11,725 | 4,205  | 4,155  | 8,360  | 10,635 | 4,656  | 15,291 | 1,612 | 592   | 2,204       | 25,902 | 18,880 | 44,782  |
| TOTAL                   | 10,837 | 10,890 | 21,727 | 21,203 | 21,126 | 42,329 | 13,976 | 13,975 | 27,951 | 34,792 | 20,761 | 55,553 | 4,050 | 1,765 | 5,815       | 84,858 | 68,517 | 153,375 |