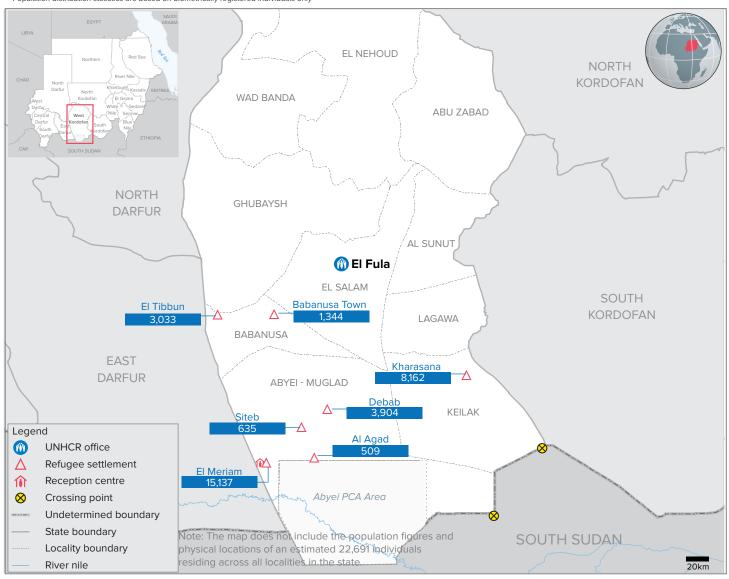

\*Final status of the Abyei area is not yet determined.

as of 31 January 2019

## POPULATION FIGURES BY LOCALITY

|                   |                                                | Total R                         | Refugees from          | South Sudan              |                                         | By Data Source                             |                         |                                  |  |  |  |
|-------------------|------------------------------------------------|---------------------------------|------------------------|--------------------------|-----------------------------------------|--------------------------------------------|-------------------------|----------------------------------|--|--|--|
| Locality          | Previous<br>population<br>as of 31<br>Dec 2018 | Incre<br>New arrivals<br>(Inds) | Other increases (Inds) | Decreases<br>Individuals | Current population<br>as of 31 Jan 2019 | UNHCR/COR registed Individually registered | HH pre-<br>registration | IPP registered &<br>Unregistered |  |  |  |
| EL<br>MERIAM      | 14,485                                         | 652                             | -                      | -                        | 15,137                                  | 12,243                                     | 2,066                   | 828                              |  |  |  |
| ABYEI -<br>MUGLAD | 6,692                                          | -                               | -                      | -                        | 6,692                                   | 4,458                                      | -                       | 2,234                            |  |  |  |
| GEBAYSH           | 4,172                                          | -                               | -                      | -                        | 4,172                                   | 4,172                                      | -                       | -                                |  |  |  |
| KEILAK            | 9,213                                          | 115                             | -                      | -                        | 9,328                                   | 5,505                                      | 3,443                   | 380                              |  |  |  |
| BABANU-<br>SA     | 4,513                                          | -                               | -                      | -                        | 4,513                                   | 4,032                                      | -                       | 481                              |  |  |  |
| AL<br>DEBAB       | 3,904                                          | -                               | -                      | -                        | 3,904                                   | 3,904                                      | -                       | -                                |  |  |  |
| AL<br>SALAM       | 4,018                                          | -                               | -                      | -                        | 4,018                                   | 881                                        | -                       | 3,137                            |  |  |  |
| EL<br>NUHUD       | 3,922                                          | -                               | -                      | -                        | 3,922                                   | 3,922                                      | -                       | -                                |  |  |  |
| EL<br>ODAYA       | 1,130                                          | -                               | -                      | -                        | 1,130                                   | 1,130                                      | -                       | -                                |  |  |  |
| EL<br>SUNUT       | 1,016                                          | -                               | -                      | -                        | 1,016                                   | -                                          | -                       | 1,016                            |  |  |  |
| ABU<br>ZABAD      | 627                                            | -                               | -                      | -                        | 627                                     | -                                          | -                       | 627                              |  |  |  |
| LAGWA             | 573                                            | -                               | -                      | -                        | 573                                     | -                                          | -                       | 573                              |  |  |  |
| AL<br>KHOWEY      | 511                                            | -                               | -                      | -                        | 511                                     | 298                                        | -                       | 213                              |  |  |  |
| WAD<br>BANDA      | 148                                            | -                               | -                      | -                        | 148                                     | -                                          | -                       | 148                              |  |  |  |
| TOTAL             | 54,924                                         | 767                             | -                      | -                        | 55,691                                  | 40,545                                     | 5,509                   | 9,637                            |  |  |  |