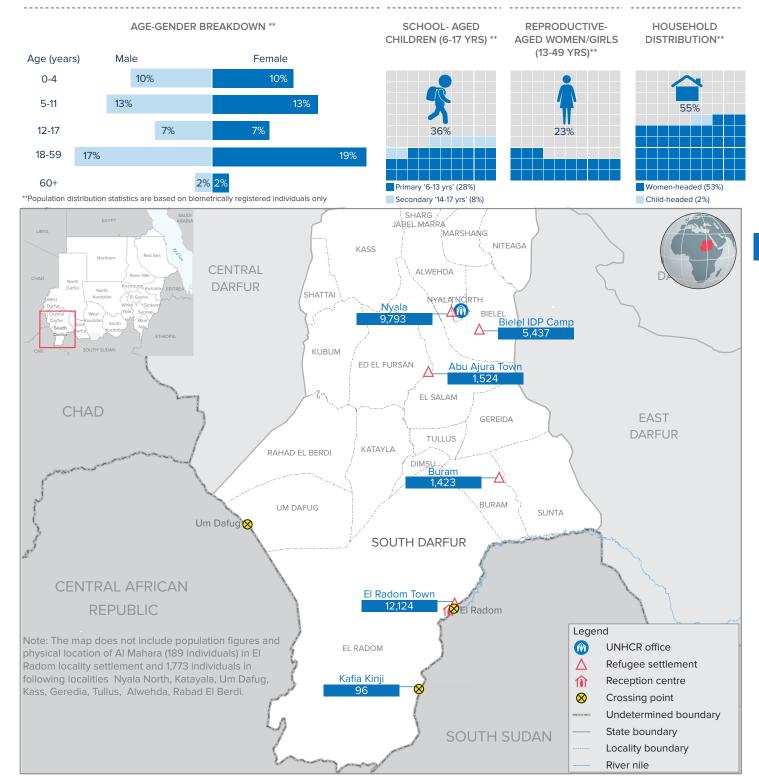

| - |  |
| EL FASHER | 3,026                                    | -          | -                                  | 2,000                    | 1,026                                   | 1,026                                        | -                                   | - |  |
| TOTAL     | 18,445                                   | -          | 1,130                              | 2,000                    | 17,575                                  | 17,575                                       | -                                   | - |  |

Creation date: 12 Feb 2019 Sources: UNHCR, COR Feedback: wina@unhcr.org



as of 31 January 2019



\*Additional sources estimate the number of South Sudanese refugees in Sudan to be higher; however, data requires verification.



The boundaries and names shown and the designations used on this map do not imply official endorsement or acceptance by the United Nations.

\*Final status of the Abyei area is not yet determined.

Creation date: 12 Feb 2019 Sources: UNHCR, COR, HAC, IOM



as of 31 January 2019

## POPULATION FIGURES BY LOCALITY

|                   |                                          | Total refu | gees from South                    | By Data Source           |                                         |                                             |                                             |                                     |  |
|-------------------|------------------------------------------|------------|------------------------------------|--------------------------|------------------------