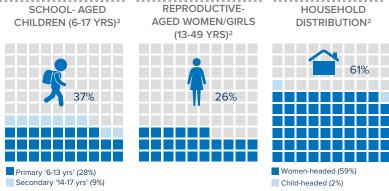

## MONTHLY ARRIVAL TRENDS (2015-2019)

<sup>&</sup>lt;sup>2</sup>Population distribution statistics are based on biometrically registered individuals only