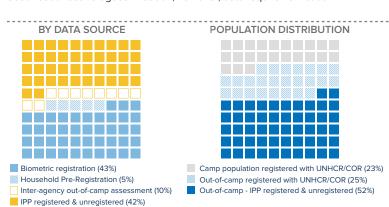

## MONTHLY ARRIVAL TRENDS (2015-2019)

<sup>&</sup>lt;sup>2</sup>Population distribution statistics are based on biometrically registered individuals only