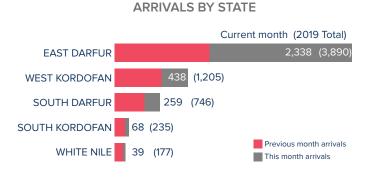

## MONTHLY ARRIVAL TRENDS (2015-2019)

<sup>&</sup>lt;sup>2</sup>Population distribution statistics are based on biometrically registered individuals only