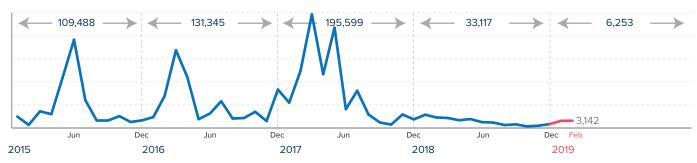

## MONTHLY ARRIVAL TRENDS (2015-2019)

<sup>&</sup>lt;sup>2</sup>Population distribution statistics are based on biometrically registered individuals only