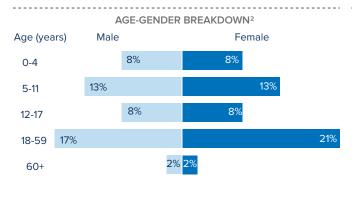

## MONTHLY ARRIVAL TRENDS (2015-2019)

<sup>&</sup>lt;sup>2</sup>Population distribution statistics are based on biometrically registered individuals only