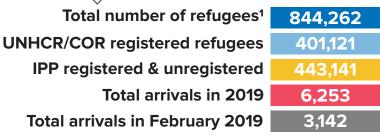

## **Refugees from South Sudan**

as of 28 February 2019

<sup>1</sup>Total number of refugees is the sum of UNHCR/COR registered population and IPP registered & unregistered figures. Additional sources estimate a total of 1.3 million South Sudanese refugees in Sudan; however, data require verification.