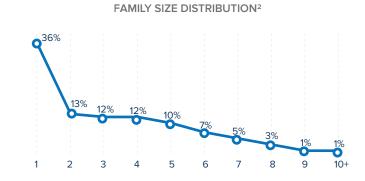

## MONTHLY ARRIVAL TRENDS (2015-2019)

<sup>&</sup>lt;sup>2</sup>Population distribution statistics are based on biometrically registered individuals only