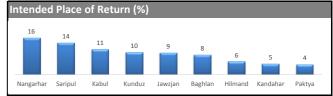

## Pakistan: Voluntary Repatriation Weekly Update | As of 12<sup>th</sup> April 2019

|               | Peshawar (SOP) - AZAKHEL |             |                                    |             |                                 | Quetta (SOQ)- BALELI               |             |                                 | Total                              |             |                                    |
|---------------|--------------------------|-------------|------------------------------------|-------------|---------------------------------|------------------------------------|-------------|---------------------------------|------------------------------------|-------------|------------------------------------|
| Date          | Schedule                 |             | Facilitated for Vol Rep<br>Process |             | Entitled for Cash<br>Assistance | Facilitated for Vol Rep<br>Process |             | Entitled for Cash<br>Assistance | Facilitated for Vol Rep<br>Process |             | Entitled for<br>Cash<br>Assistance |
|               | Families                 | Individuals | Families                           | Individuals | Individuals                     | Families                           | Individuals | Individuals                     | Families                           | Individuals | Individuals                        |
| March-2019    | 26                       | 121         | 44                                 | 132         | 126                             | 39                                 | 156         | 156                             | 83                                 | 288         | 282                                |
| 1 Apr - 5 Apr | 15                       | 62          | 19                                 | 53          | 52                              | 27                                 | 115         | 107                             | 46                                 | 168         | 159                                |
|               |                          |             |                                    |             |                                 |                                    |             |                                 |                                    |             |                                    |
| 06/04/2019    |                          |             |                                    |             | 0                               |                                    |             | 0                               | 0                                  | 0           | 0                                  |
| 07/04/2019    |                          |             |                                    |             | 0                               |                                    |             | 0                               | 0                                  | 0           | 0                                  |
| 08/04/2019    | 2                        | 5           | 3                                  | 5           | 5                               | 6                                  | 23          | 23                              | 9                                  | 28          | 28                                 |
| 09/04/2019    | 0                        | 0           | 4                                  | 12          | 12                              | 6                                  | 24          | 24                              | 10                                 | 36          | 36                                 |
| 10/04/2019    | 8                        | 32          | 8                                  | 24          | 15                              | 9                                  | 30          | 30                              | 17                                 | 54          | 45                                 |
| 11/04/2019    | 3                        | 14          | 3                                  | 14          | 14                              | 2                                  | 8           | 8                               | 5                                  | 22          | 22                                 |
| 12/04/2019    | 10                       | 60          | 12                                 | 58          | 57                              | 0                                  | 0           | 0                               | 12                                 | 58          | 57                                 |
|               |                          |             |                                    |             |                                 |                                    |             |                                 |                                    |             |                                    |
|               |                          |             |                                    |             |                                 |                                    |             |                                 |                                    |             |                                    |
|               |                          |             |                                    |             |                                 |                                    |             |                                 |                                    |             |                                    |
|               |                          |             |                                    |             |                                 |                                    |             |                                 |                                    |             |                                    |
|               |                          |             |                                    |             |                                 |                                    |             |                                 |                                    |             |                                    |
|               |                          |             |                                    |             |                                 |                                    |             |                                 |                                    |             |                                    |
|               |                          |             |                                    |             |                                 |                                    |             |                                 |                                    |             |                                    |
|               |                          |             |                                    |             |                                 |                                    |             |                                 |                                    |             |                                    |
|               |                          |             |                                    |             |                                 |                                    |             |                                 |                                    |             |                                    |
|               |                          |             |                                    |             |                                 |                                    |             |                                 |                                    |             |                                    |
| Week Total    | 23                       | 111         | 30                                 | 113         | 103                             | 23                                 | 85          | 85                              | 53                                 | 198         | 188                                |
| April Total   | 38                       | 173         | 49                                 | 166         | 155                             | 50                                 | 200         | 192                             | 99                                 | 366         | 347                                |
| Grand Total   | 64                       | 294         | 93                                 | 298         | 281                             | 89                                 | 356         | 348                             | 182                                | 654         | 629                                |