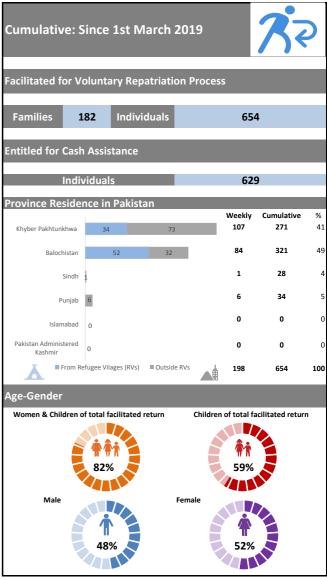

## Pakistan: Voluntary Repatriation Weekly Update | As of 12<sup>th</sup> April 2019

|               | Peshawar (SOP) - AZAKHEL |             |                                    |             |                                 | Quetta (SOQ)- BALELI               |             |                                 | Total                              |             |                                    |
|---------------|--------------------------|-------------|------------------------------------|-------------|---------------------------------|------------------------------------|-------------|---------------------------------|------------------------------------|-------------|------------------------------------|
| Date          | Schedule                 |             | Facilitated for Vol Rep<br>Process |             | Entitled for Cash<br>Assistance | Facilitated for Vol Rep<br>Process |             | Entitled for Cash<br>Assistance | Facilitated for Vol Rep<br>Process |             | Entitled for<br>Cash<br>Assistance |
|               | Families                 | Individuals | Families                           | Individuals | Individuals                     | Families                           | Individuals | Individuals                     | Families                           | Individuals | Individuals                        |
| March-2019    | 26                       | 121         | 44                                 | 132         | 126                             | 39                                 | 156         | 156                             | 83                                 | 288         | 282                                |
| 1 Apr - 5 Apr | 15                       | 62          | 19                                 | 53          | 52                              | 27                                 | 115         | 107                             | 46                                 | 168         | 159                                |
|               |                          |             |                                    |             |                                 |                                    |             |                                 |                                    |             |                                    |
| 06/04/2019    |                          |             |                                    |             | 0                               |                                    |             | 0                               | 0                                  | 0           | 0                                  |
| 07/04/2019    |                          |             |                                    |             | 0                               |                                    |             | 0                               | 0                                  | 0           | 0                                  |
| 08/04/2019    | 2                        | 5           | 3                                  | 5           | 5                               | 6                                  | 23          | 23                              | 9                                  | 28          | 28                                 |
| 09/04/2019    | 0                        | 0           | 4                                  | 12          | 12                              | 6                                  | 24          | 24                              | 10                                 | 36          | 36                                 |
| 10/04/2019    | 8                        | 32          | 8                                  | 24          | 15                              | 9                                  | 30          | 30                              | 17                                 | 54          | 45                                 |
| 11/04/2019    | 3                        | 14          | 3                                  | 14          | 14                              | 2                                  | 8           | 8                               | 5                                  | 22          | 22                                 |
| 12/04/2019    | 10                       | 60          | 12                                 | 58          | 57                              | 0                                  | 0           | 0                               | 12                                 | 58          | 57                                 |
|               |                          |             |                                    |             |                                 |                                    |             |                                 |                                    |             |                                    |
|               |                          |             |                                    |             |                                 |                                    |             |                                 |                                    |             |                                    |
|               |                          |             |                                    |             |                                 |                                    |             |                                 |                                    |             |                                    |
|               |                          |             |                                    |             |                                 |                                    |             |                                 |                                    |             |                                    |
|               |                          |             |                                    |             |                                 |                                    |             |                                 |                                    |             |                                    |
|               |                          |             |                                    |             |                                 |                                    |             |                                 |                                    |             |                                    |
|               |                          |             |                                    |             |                                 |                                    |             |                                 |                                    |             |                                    |
|               |                          |             |                                    |             |                                 |                                    |             |                                 |                                    |             |                                    |
|               |                          |             |                                    |             |                                 |                                    |             |                                 |                                    |             |                                    |
|               |                          |             |                                    |             |                                 |                                    |             |                                 |                                    |             |                                    |
| Week Total    | 23                       | 111         | 30                                 | 113         | 103                             | 23                                 | 85          | 85                              | 53                                 | 198         | 188                                |
| April Total   | 38                       | 173         | 49                                 | 166         | 155                             | 50                                 | 200         | 192                             | 99                                 | 366         | 347                                |
| Grand Total   | 64                       | 294         | 93                                 | 298         | 281                             | 89                                 | 356         | 348                             | 182                                | 654         | 629                                |

- The Voluntary Repatriation Operations for the reported year started on 1 March 2019
- Facilitated for Vol Rep: All valid PoR cardholders are eligible for VolRep also includes those PoR cardholders who have availed the UNHCR's assistance in the past.
- Entitled for Cash Assistance: All valid PoR cardholders who have not received UNHCR's assistance in the past are entitled for cash assistance.