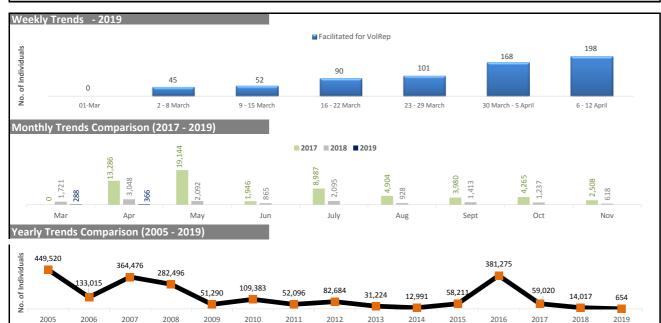

## Pakistan: Voluntary Repatriation Weekly Update | As of 12<sup>th</sup> April 2019

|               | Peshawar (SOP) - AZAKHEL |             |                                    |             |                                 | Quetta (SOQ)- BALELI               |             |                                 | Total                              |             |                                    |
|---------------|--------------------------|-------------|------------------------------------|-------------|---------------------------------|------------------------------------|-------------|---------------------------------|------------------------------------|-------------|------------------------------------|
| Date          | Schedule                 |             | Facilitated for Vol Rep<br>Process |             | Entitled for Cash<br>Assistance | Facilitated for Vol Rep<br>Process |             | Entitled for Cash<br>Assistance | Facilitated for Vol Rep<br>Process |             | Entitled for<br>Cash<br>Assistance |
|               | Families                 | Individuals | Families                           | Individuals | Individuals                     | Families                           | Individuals | Individuals                     | Families                           | Individuals | Individuals                        |
| March-2019    | 26                       | 121         | 44                                 | 132         | 126                             | 39                                 | 156         | 156                             | 83                                 | 288         | 282                                |
| 1 Apr - 5 Apr | 15                       | 62          | 19                                 | 53          | 52                              | 27                                 | 115         | 107                             | 46                                 | 168         | 159                                |
|               |                          |             |                                    |             |                                 |                                    |             |                                 |                                    |             |                                    |
| 06/04/2019    |                          |             |                                    |             | 0                               |                                    |             | 0                               | 0                                  | 0           | 0                                  |
| 07/04/2019    |                          |             |                                    |             | 0                               |                                    |             | 0                               | 0                                  | 0           | 0                                  |
| 08/04/2019    | 2                        | 5           | 3                                  | 5           | 5                               | 6                                  | 23          | 23                              | 9                                  | 28          | 28                                 |
| 09/04/2019    | 0                        | 0           | 4                                  | 12          | 12                              | 6                                  | 24          | 24                              | 10                                 | 36          | 36                                 |
| 10/04/2019    | 8                        | 32          | 8                                  | 24          | 15                              | 9                                  | 30          | 30                              | 17                                 | 54          | 45                                 |
| 11/04/2019    | 3                        | 14          | 3                                  | 14          | 14                              | 2                                  | 8           | 8                               | 5                                  | 22          | 22                                 |
| 12/04/2019    | 10                       | 60          | 12                                 | 58          | 57                              | 0                                  | 0           | 0                               | 12                                 | 58          | 57                                 |
|               |                          |             |                                    |             |                                 |                                    |             |                                 |                                    |             |                                    |
|               |                          |             |                                    |             |                                 |                                    |             |                                 |                                    |             |                                    |
|               |                          |             |                                    |             |                                 |                                    |             |                                 |                                    |             |                                    |
|               |                          |             |                                    |             |                                 |                                    |             |                                 |                                    |             |                                    |
|               |                          |             |                                    |             |                                 |                                    |             |                                 |                                    |             |                                    |
|               |                          |             |                                    |             |                                 |                                    |             |                                 |                                    |             |                                    |
|               |                          |             |                                    |             |                                 |                                    |             |                                 |                                    |             |                                    |
|               |                          |             |                                    |             |                                 |                                    |             |                                 |                                    |             |                                    |
|               |                          |             |                                    |             |                                 |                                    |             |                                 |                                    |             |                                    |
|               |                          |             |                                    |             |                                 |                                    |             |                                 |                                    |             |                                    |
| Week Total    | 23                       | 111         | 30                                 | 113         | 103                             | 23                                 | 85          | 85                              | 53                                 | 198         | 188                                |
| April Total   | 38                       | 173         | 49                                 | 166         | 155                             | 50                                 | 200         | 192                             | 99                                 | 366         | 347                                |
| Grand Total   | 64                       | 294         | 93                                 | 298         | 281                             | 89                                 | 356         | 348                             | 182                                | 654         | 629                                |

- The Voluntary Repatriation Operations for the reported year started on 1 March 2019
- Facilitated for Vol Rep: All valid PoR cardholders are eligible for VolRep also includes those PoR cardholders who have availed the UNHCR's assistance in the past.
- Entitled for Cash Assistance: All valid PoR cardholders who have not received UNHCR's assistance in the past are entitled for cash assistance.