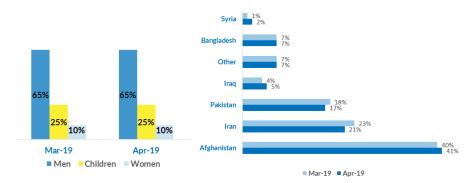

bserved) arrivals of unaccompanied/separated children - April: Total (observed) arrivals of unaccompanied/separated children - March: | <b>183</b> 234     |
| Total occupancy of government centres - end April: Total occupancy of government centres - end March:                                         | 3,060<br>3,625     |
| Total presence of refugees/migrants/asylum-seekers – end April: Total presence of refugees/migrants/asylum-seekers – end March:               | <b>3,592</b> 4,202 |



## Observed new arrivals - demographics and country of transit



## **Asylum processing**





#### Reported pushbacks into Serbia



#### Reported movements from Serbia to North Macedonia



#### **Occupancy of Asylum, Reception and Transit Centres**



#### Profile of refugees/migrants/asylum-seekers