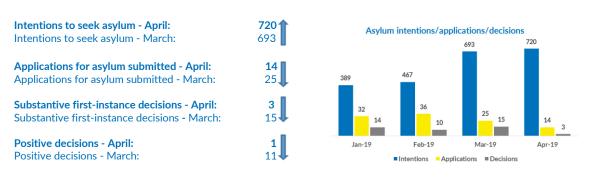

| 1,826<br>1,765     |
|-----------------------------------------------------------------------------------------------------------------------------------------------|--------------------|
| Total (observed) arrivals of unaccompanied/separated children - April: Total (observed) arrivals of unaccompanied/separated children - March: | <b>183</b> 234     |
| Total occupancy of government centres - end April: Total occupancy of government centres - end March:                                         | 3,060<br>3,625     |
| Total presence of refugees/migrants/asylum-seekers – end April: Total presence of refugees/migrants/asylum-seekers – end March:               | <b>3,592</b> 4,202 |



## Observed new arrivals - demographics and country of transit



## **Asylum processing**





#### Reported pushbacks into Serbia



#### Reported movements from Serbia to North Macedonia



#### **Occupancy of Asylum, Reception and Transit Centres**



#### Profile of refugees/migrants/asylum-seekers