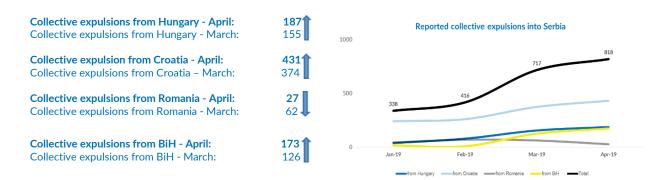

--------------------------------------------------------------------------------------------------------------------------------------------|--------------------|
| Total (observed) arrivals of unaccompanied/separated children - April: Total (observed) arrivals of unaccompanied/separated children - March: | <b>183</b> 234     |
| Total occupancy of government centres - end April: Total occupancy of government centres - end March:                                         | 3,060<br>3,625     |
| Total presence of refugees/migrants/asylum-seekers – end April: Total presence of refugees/migrants/asylum-seekers – end March:               | <b>3,592</b> 4,202 |



## Observed new arrivals - demographics and country of transit



## **Asylum processing**





#### Reported pushbacks into Serbia



#### Reported movements from Serbia to North Macedonia



#### **Occupancy of Asylum, Reception and Transit Centres**



#### Profile of refugees/migrants/asylum-seekers