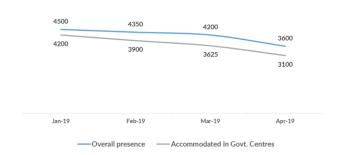

# **April 2019**

New refugees, asylum-seekers and migrants - presence and shelter

\*To see Site Profiles, please click on the above map

| <b>Total (observed) arrivals – April:</b> Total (observed) arrivals – March:                                                                  | 1,826<br>1,765     |
|-----------------------------------------------------------------------------------------------------------------------------------------------|--------------------|
| Total (observed) arrivals of unaccompanied/separated children - April: Total (observed) arrivals of unaccompanied/separated children - March: | <b>183</b> 234     |
| Total occupancy of government centres - end April: Total occupancy of government centres - end March:                                         | 3,060<br>3,625     |
| Total presence of refugees/migrants/asylum-seekers – end April: Total presence of refugees/migrants/asylum-seekers – end March:               | <b>3,592</b> 4,202 |