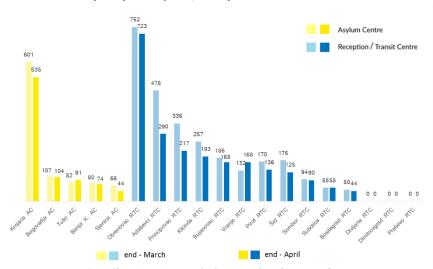

-------------------|--------------------|
| Total (observed) arrivals of unaccompanied/separated children - April: Total (observed) arrivals of unaccompanied/separated children - March: | <b>183</b> 234     |
| Total occupancy of government centres - end April: Total occupancy of government centres - end March:                                         | 3,060<br>3,625     |
| Total presence of refugees/migrants/asylum-seekers – end April: Total presence of refugees/migrants/asylum-seekers – end March:               | <b>3,592</b> 4,202 |



## Observed new arrivals - demographics and country of transit



## **Asylum processing**





#### Reported pushbacks into Serbia



#### Reported movements from Serbia to North Macedonia



#### **Occupancy of Asylum, Reception and Transit Centres**



#### Profile of refugees/migrants/asylum-seekers