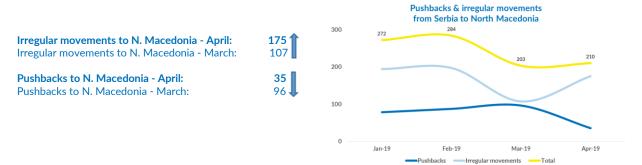

----------------------------------------------------------------------------------|--------------------|
| Total (observed) arrivals of unaccompanied/separated children - April: Total (observed) arrivals of unaccompanied/separated children - March: | <b>183</b> 234     |
| Total occupancy of government centres - end April: Total occupancy of government centres - end March:                                         | 3,060<br>3,625     |
| Total presence of refugees/migrants/asylum-seekers – end April: Total presence of refugees/migrants/asylum-seekers – end March:               | <b>3,592</b> 4,202 |



## Observed new arrivals - demographics and country of transit



## **Asylum processing**





#### Reported pushbacks into Serbia



#### Reported movements from Serbia to North Macedonia



#### **Occupancy of Asylum, Reception and Transit Centres**



#### Profile of refugees/migrants/asylum-seekers