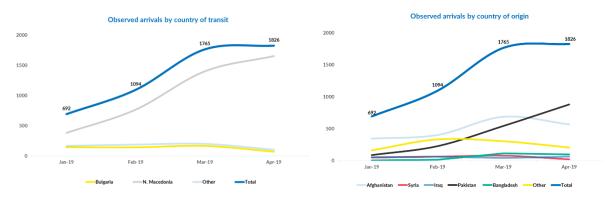

| 1,826<br>1,765     |
|-----------------------------------------------------------------------------------------------------------------------------------------------|--------------------|
| Total (observed) arrivals of unaccompanied/separated children - April: Total (observed) arrivals of unaccompanied/separated children - March: | <b>183</b> 234     |
| Total occupancy of government centres - end April: Total occupancy of government centres - end March:                                         | 3,060<br>3,625     |
| Total presence of refugees/migrants/asylum-seekers – end April: Total presence of refugees/migrants/asylum-seekers – end March:               | <b>3,592</b> 4,202 |



## Observed new arrivals - demographics and country of transit



## **Asylum processing**





#### Reported pushbacks into Serbia



#### Reported movements from Serbia to North Macedonia



#### **Occupancy of Asylum, Reception and Transit Centres**



#### Profile of refugees/migrants/asylum-seekers