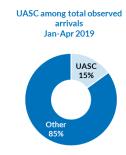

il:</b> Total (observed) arrivals – March:                                                                  | 1,826<br>1,765     |
|-----------------------------------------------------------------------------------------------------------------------------------------------|--------------------|
| Total (observed) arrivals of unaccompanied/separated children - April: Total (observed) arrivals of unaccompanied/separated children - March: | <b>183</b> 234     |
| Total occupancy of government centres - end April: Total occupancy of government centres - end March:                                         | 3,060<br>3,625     |
| Total presence of refugees/migrants/asylum-seekers – end April: Total presence of refugees/migrants/asylum-seekers – end March:               | <b>3,592</b> 4,202 |



## Observed new arrivals - demographics and country of transit



## **Asylum processing**





#### Reported pushbacks into Serbia



#### Reported movements from Serbia to North Macedonia



#### **Occupancy of Asylum, Reception and Transit Centres**



#### Profile of refugees/migrants/asylum-seekers