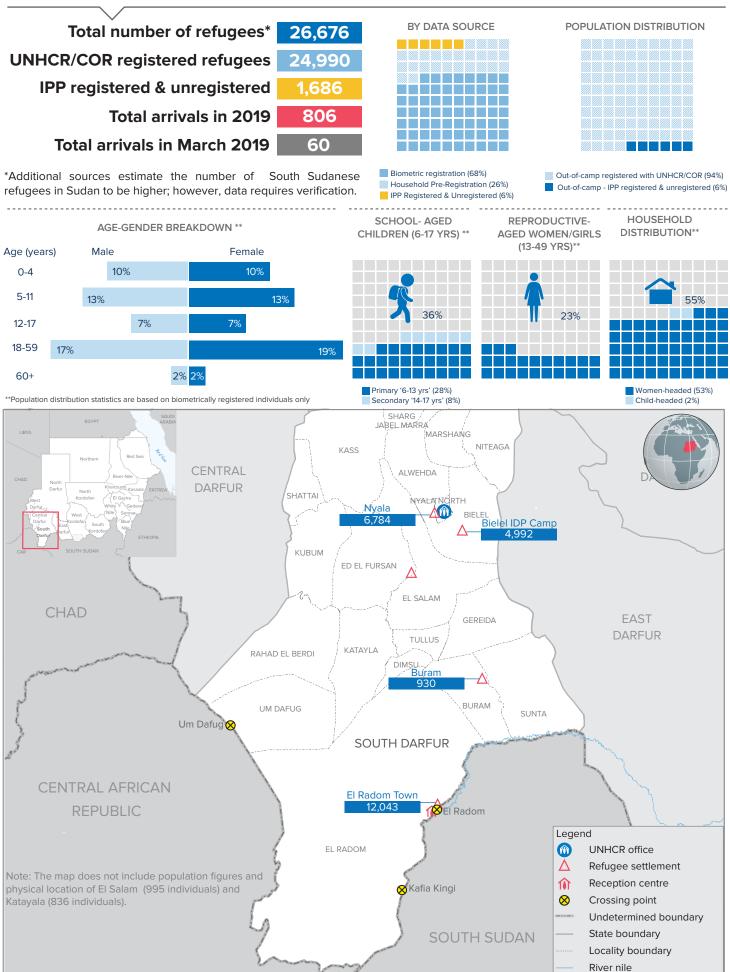

|          |                                          | Total refu | gees from South                    | By Data Source           |                                           |                                              |                                            |                                     |
|----------|------------------------------------------|------------|------------------------------------|--------------------------|-------------------------------------------|----------------------------------------------|--------------------------------------------|-------------------------------------|
| Locality | Previous population<br>as of 28 Feb 2019 |            | eases<br>Other increases<br>(Inds) | Decreases<br>Individuals | Current population<br>as of 31 March 2019 | UNHCR/COR regi<br>Individually<br>registered | stered refugees<br>HH pre-<br>registration | IPP registered<br>&<br>Unregistered |
| EL RADOM | 12,073                                   | 60         | 0 6                                |                          | 12,139                                    | 12,043                                       | -                                          | 96                                  |
| NYALA    | 6,784                                    | -          | -                                  | -                        | 6,784                                     | - 6,784                                      |                                            | -                                   |
| BIELEL   | 4,992                                    | -          | -                                  | -                        | 4,992                                     | 4,554                                        | -                                          | 438                                 |
| AL SALAM | 995                                      | -          | -                                  | -                        | 995                                       | 825                                          | -                                          | 170                                 |
| BURAM    | 930                                      | -          | -                                  | -                        | 930                                       | 784                                          | -                                          | 146                                 |
| KATAYLA  | 836                                      | -          |                                    |                          | 836                                       | -                                            | -                                          | 836                                 |
| TOTAL    | 26,610                                   | 60         | 6                                  | -                        | 26,676                                    | 18,206                                       | 6,784                                      | 1,686                               |