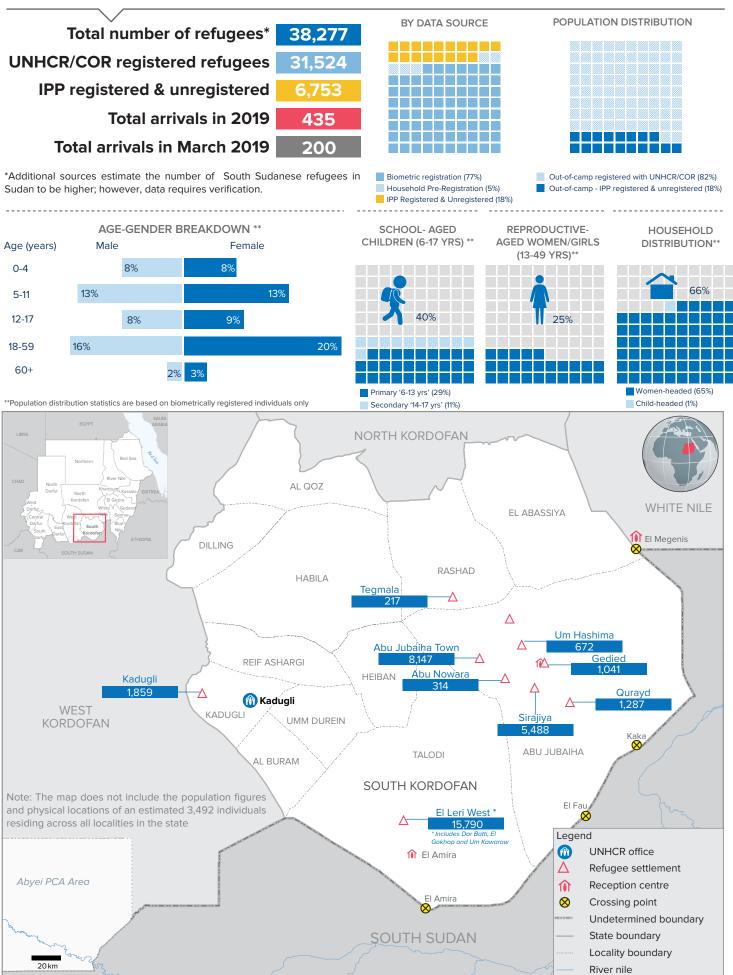

### SUDAN: SOUTH KORDOFAN POPULATION DASHBOARD

## **Refugees from South Sudan**

as of 31 March 2019

The boundaries and names shown and the designations used on this map do not imply official endorsement or acceptance by the United Nations

|                |                                          | Total refu | By Data Source                     |                          |                                           |                                             |                                             |                                     |
|----------------|------------------------------------------|------------|------------------------------------|--------------------------|-------------------------------------------|---------------------------------------------|---------------------------------------------|-------------------------------------|
| Locality       | Previous population<br>as of 28 Feb 2019 |            | eases<br>Other increases<br>(Inds) | Decreases<br>Individuals | Current population<br>as of 31 March 2019 | UNHCR/COR reg<br>Individually<br>registered | istered refugees<br>HH pre-<br>registration | IPP registerec<br>&<br>Unregistered |
| ABU<br>JUBAIHA | 17,310                                   | 33         | -                                  | -                        | 17,343                                    | 10,995                                      | 950                                         | 5,398                               |
| EL LERI        | 15,863                                   | 167        | 433                                | -                        | 16,463                                    | 15,008                                      | 939                                         | 516                                 |
| KADUGLI        | 1,859                                    | -          | -                                  | -                        | 1,859                                     | 1,670                                       | -                                           | 189                                 |
| DILLING        | 958                                      | -          | -                                  | -                        | 958                                       | 958                                         | -                                           | -                                   |
| AL<br>TADAMON  | 650                                      | -          | -                                  | -                        | 650                                       | -                                           | -                                           | 650                                 |
| HABILA         | 439                                      | -          | -                                  | -                        | 439                                       | 439                                         | -                                           | -                                   |
| AL QUOZ        | 348                                      | -          |                                    |                          | 348                                       | 348                                         | -                                           | -                                   |
| RASHAD         | 217                                      | -          | _                                  | -                        | 217                                       | 217                                         | -                                           | -                                   |
| TOTAL          | 37,644                                   | 200        | 433                                | -                        | 38,277                                    | 29,635                                      | 1,889                                       | 6,753                               |