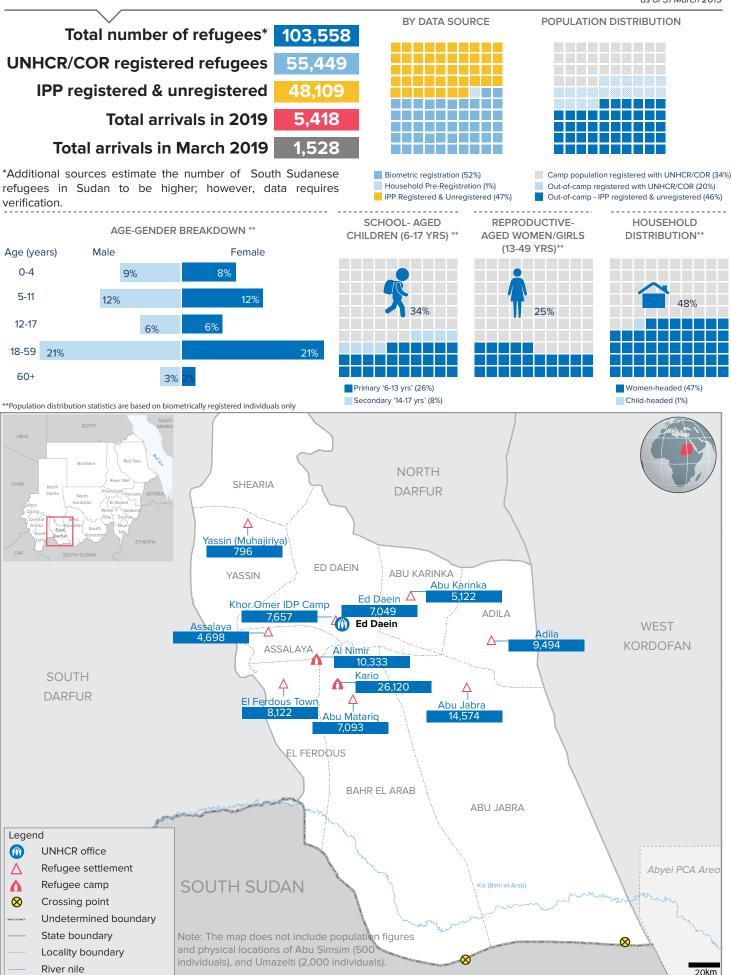

### POPULATION FIGURES BY LOCALITY

|                 |                                          | Total refu         | By Data Source                        |                          |                                      |                      |                   |                       |
|-----------------|------------------------------------------|--------------------|---------------------------------------|--------------------------|--------------------------------------|----------------------|-------------------|-----------------------|
| Locality        | Previous population<br>as of 28 Feb 2019 |                    | <mark>eases</mark><br>Other increases | Decreases<br>Individuals | Current population as of 31 Mar 2019 | UNHCR/COR reg        | HH pre-           | IPP registered        |
| BAHR<br>EL ARAB | 33,949                                   | (Inds)<br>49 1,430 |                                       | 179                      | 35,713                               | registered<br>26,402 | registration<br>- | Unregistered<br>9,311 |
| EL DAEIN        | 14,706                                   | -                  | -                                     | -                        | 14,706                               | 29                   | -                 | 14,677                |
| ABU JABRA       | 14,574                                   | -                  | -                                     | -                        | 14,574                               | 14,574 5,506         |                   | 8,784                 |
| ASSALAYA        | 14,933                                   | 98                 | -                                     | -                        | 15,031                               | 11,095               | -                 | 3,936                 |
| ADILA           | 9,494                                    | -                  | -                                     | -                        | 9,494                                | 2,830                | 970               | 5,694                 |
| EL<br>FERDOUS   | 8,122                                    | -                  | -                                     | -                        | 8,122                                | 5,933                | -                 | 2,189                 |
| ABU<br>KARINKA  | 5,122                                    | -                  | -                                     | -                        | 5,122                                | 1,784                | -                 | 3,338                 |
| YASSIN          | 796                                      | -                  |                                       |                          | 796                                  | 616                  | -                 | 180                   |
| TOTAL           | 101,696                                  | 1,528              | 334                                   | 179                      | 103,558                              | 54,195               | 1,254             | 48,109                |

#### AGE-GENDER BREAKDOWN OF POPULATION IN CAMP

| CAMPS    | 0-4   |       |       | 5-11  |       | 12-17 |       | 18-59 |       |       | 60+   |        |     | GRAND TOTAL |       |        |             |     |
|----------|-------|-------|-------|-------|-------|-------|-------|-------|-------|-------|-------|--------|-----|-------------|-------|--------|-------------|-----|
|          | F     | Μ     | Total | F     | М     | Total | F     | М     | Total | F     | М     | Total  | F   | Μ           | Total | F      | M Tot       | tal |
| AL NIMIR | 817   | 888   | 1,705 | 1,249 | 1,250 | 2,499 | 616   | 666   | 1,282 | 2,232 | 2,150 | 4,382  | 199 | 266         | 465   | 5,113  | 5,220 10,3  | 333 |
| KARIO    | 2,066 | 2,244 | 4,310 | 3,156 | 3,160 | 6,316 | 1,557 | 1,684 | 3,241 | 5,642 | 5,435 | 11,077 | 503 | 673         | 1,176 | 12,924 | 13,196 26,1 | 120 |
| TOTAL    | 2,883 | 3,132 | 6,015 | 4,405 | 4,410 | 8,815 | 2,173 | 2,350 | 4,523 | 7,874 | 7,585 | 15,459 | 702 | 939         | 1,641 | 18,037 | 18,416 36,4 | 453 |