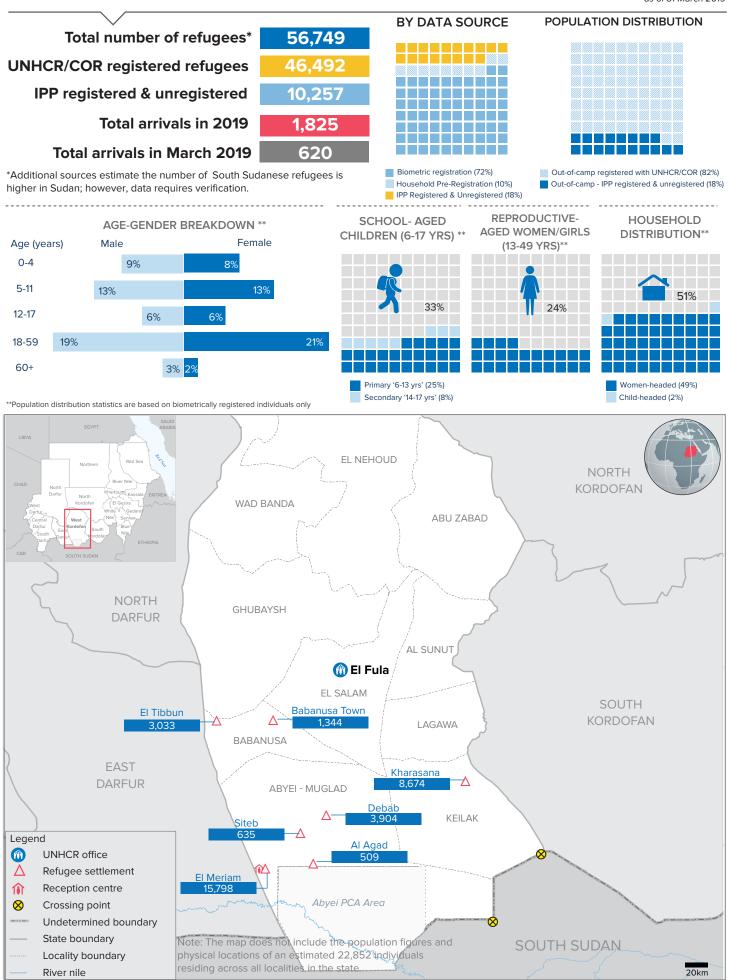

### POPULATION FIGURES BY LOCALITY

|             |                                          | Total refu | igees from South                   | By Data Source           |                                           |                                             |                                             |                                     |  |
|-------------|------------------------------------------|------------|------------------------------------|--------------------------|-------------------------------------------|---------------------------------------------|---------------------------------------------|-------------------------------------|--|
| Locality    | Previous population<br>as of 28 Feb 2019 |            | eases<br>Other increases<br>(Inds) | Decreases<br>Individuals | Current population<br>as of 31 March 2019 | UNHCR/COR reg<br>Individually<br>registered | istered refugees<br>HH pre-<br>registration | IPP registered<br>&<br>Unregistered |  |
| EL SALAM    | 157,814                                  | 42         | 1,519                              | 1,081                    | 158,294                                   | 135,759                                     | 21,949                                      | 586                                 |  |
| EL JABALIAN | 19,988                                   | 132        | -                                  | 132                      | 19,988                                    | 19,988                                      | -                                           | -                                   |  |
| KOSTI       | 81,538                                   |            |                                    | -                        | 81,538                                    | -                                           | -                                           | 81,538                              |  |
| TOTAL       | 259,340                                  | 174        | 1,519                              | 1,213                    | 259,820                                   | 155,747                                     | 21,949                                      | 82,124                              |  |