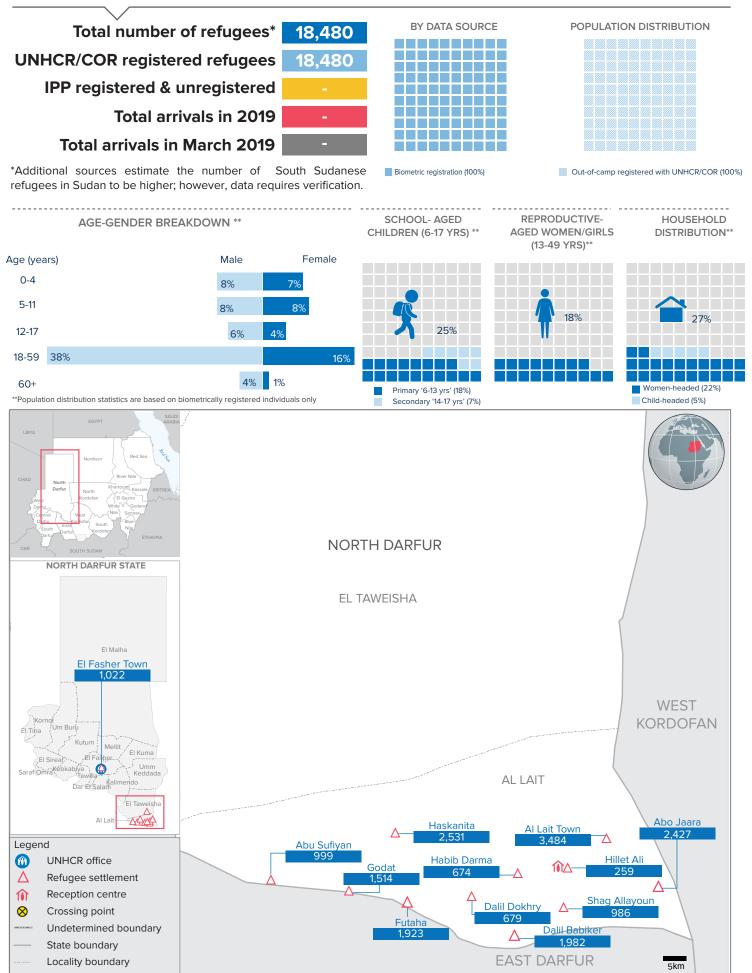

### POPULATION FIGURES BY LOCALITY

|           |                                          | Total refu | gees from South                    | By Data Source           |                                           |                                              |                                            |                                     |  |
|-----------|------------------------------------------|------------|------------------------------------|--------------------------|-------------------------------------------|----------------------------------------------|--------------------------------------------|-------------------------------------|--|
| Locality  | Previous population<br>as of 28 Feb 2019 |            | eases<br>Other increases<br>(Inds) | Decreases<br>Individuals | Current population<br>as of 31 March 2019 | UNHCR/COR regi<br>Individually<br>registered | stered refugees<br>HH pre-<br>registration | IPP registered<br>&<br>Unregistered |  |
| AL LAIT   | 17,458                                   | -          |                                    |                          | 17,458                                    | 17,458                                       | -                                          | -                                   |  |
| EL FASHER | 1,022                                    | -          | -                                  | -                        | 1,022                                     | 1,022                                        | -                                          | -                                   |  |
| TOTAL     | 18,480                                   | -          | -                                  | -                        | 18,480                                    | 18,480                                       | -                                          | -                                   |  |