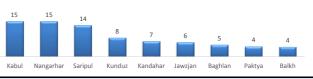

|                               |              | ,                    | tion Process |             |                   |   |
|-------------------------------|--------------|----------------------|--------------|-------------|-------------------|---|
| Families                      | 430          | Individuals          |              | 1,66        | 53                |   |
| Entitled for C                | ash Assi     | istance              |              |             |                   |   |
| Ir                            | ndividua     | ls                   |              | 1,61        | 17                |   |
| Province Resi                 | dence i      | n Pakistan           |              |             |                   |   |
| Khyber Pakhtunkh              | wa O         |                      | ١            | Neekly<br>0 | Cumulative<br>763 | 1 |
| Balochis                      | itan O       |                      |              | 0           | 713               |   |
| Sir                           | ndh O        |                      |              | 0           | 67                |   |
| Pun                           | ijab O       |                      |              | 0           | 98                |   |
| Islamal                       | bad O        |                      |              | 0           | 11                |   |
| Pakistan Administe<br>Kashmir | o o          |                      |              | 0           | 11                |   |
| Frc                           | om Refugee V | 'ilages (RVs) ■ Outs | ide RVs      | 0           | 1,663             | 1 |
| Age-Gender                    |              |                      |              |             |                   |   |
| Women & Childr                | en of total  | facilitated return   | Children o   | f total fa  | cilitated return  | n |
|                               |              |                      |              |             |                   |   |
|                               |              |                      |              | 60%         |                   |   |
|                               |              |                      |              |             |                   |   |
| Male                          |              |                      | Female       |             |                   |   |
|                               |              |                      |              |             |                   |   |
|                               |              |                      |              |             |                   |   |