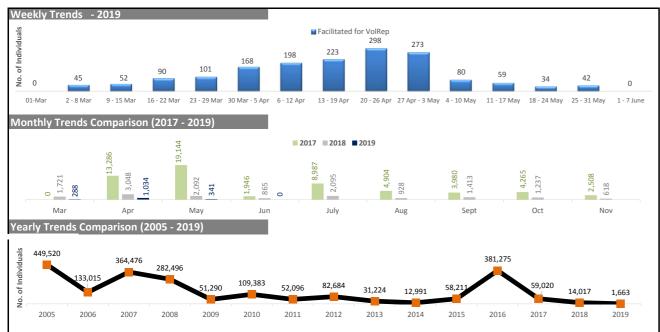

## Pakistan : Voluntary Repatriation Weekly Update | As of 7<sup>th</sup> June 2019

|             |          | Peshav      | var (SOP                  | ) - AZAK            | HEL                             | Que      | tta (SOQ               | a (SOQ)- BALELI Total           |                                    |             |                                    |
|-------------|----------|-------------|---------------------------|---------------------|---------------------------------|----------|------------------------|---------------------------------|------------------------------------|-------------|------------------------------------|
| Date        | Sche     | dule        |                           | for Vol Rep<br>cess | Entitled for Cash<br>Assistance |          | l for Vol Rep<br>ocess | Entitled for Cash<br>Assistance | Facilitated for Vol Rep<br>Process |             | Entitled for<br>Cash<br>Assistance |
|             | Families | Individuals | Families                  | Individuals         | Individuals                     | Families | Individuals            | Individuals                     | Families                           | Individuals | Individuals                        |
| March-2019  | 26       | 121         | 44                        | 132                 | 126                             | 39       | 156                    | 156                             | 83                                 | 288         | 282                                |
| April-2019  | 108      | 563         | 134                       | 528                 | 506                             | 119      | 506                    | 491                             | 253                                | 1,034       | 997                                |
| May-2019    | 35       | 167         | 56                        | 198                 | 196                             | 38       | 143                    | 142                             | 94                                 | 341         | 338                                |
|             |          |             |                           |                     |                                 |          |                        |                                 |                                    |             |                                    |
| 01/06/2019  |          |             |                           |                     | 0                               |          |                        | 0                               | 0                                  | 0           | 0                                  |
| 02/06/2019  |          |             |                           |                     | 0                               |          |                        | 0                               | 0                                  | 0           | 0                                  |
| 03/06/2019  | 0        | 0           | 0                         | 0                   | 0                               | 0        | 0                      | 0                               | 0                                  | 0           | 0                                  |
| 04/06/2019  |          |             |                           |                     |                                 |          |                        |                                 |                                    |             |                                    |
| 05/06/2019  | Eid He   | olidays     | Eid Holidays Eid Holidays | Eid Holidavs        | Eid Holidays                    |          |                        |                                 |                                    |             |                                    |
| 06/06/2019  |          |             |                           |                     |                                 |          |                        |                                 |                                    |             |                                    |
| 07/06/2019  |          | 1           |                           |                     |                                 |          |                        |                                 |                                    |             |                                    |
|             |          |             |                           |                     |                                 |          |                        |                                 |                                    |             |                                    |
|             |          |             |                           |                     |                                 |          |                        |                                 |                                    |             |                                    |
|             |          |             |                           |                     |                                 |          |                        |                                 |                                    |             |                                    |
|             |          |             |                           |                     |                                 |          |                        |                                 |                                    |             |                                    |
|             |          |             |                           |                     |                                 |          |                        |                                 |                                    |             |                                    |
|             |          |             |                           |                     |                                 |          |                        |                                 |                                    |             |                                    |
|             |          |             |                           |                     |                                 |          |                        |                                 |                                    |             |                                    |
|             |          |             |                           |                     |                                 |          |                        |                                 |                                    |             |                                    |
| Week Total  | 0        | 0           | 0                         | 0                   | 0                               | 0        | 0                      | 0                               | 0                                  | 0           | 0                                  |
| June Total  | 0        | 0           | 0                         | 0                   | 0                               | 0        | 0                      | 0                               | 0                                  | 0           | 0                                  |
| Grand Total | 169      | 851         | 234                       | 858                 | 828                             | 196      | 805                    | 789                             | 430                                | 1,663       | 1,617                              |

<sup>-</sup> The Voluntary Repatriation Operations for the reported year started on 1 March 2019

- Facilitated for Vol Rep: All valid PoR cardholders are eligible for VolRep also includes those PoR cardholders who have availed the UNHCR's assistance in the past. - Entitled for Cash Assistance: All valid PoR cardholders who have not received UNHCR's assistance in the past are entitled for cash assistance.