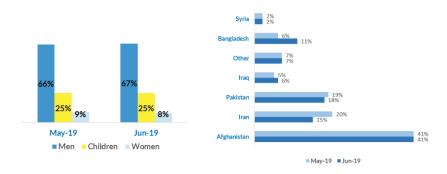

-------|
|                                                                                                                                                                                                                |                              |
| Total presence of refugees/migrants/asylum-seekers – end June: Total presence of refugees/migrants/asylum-seekers – end May:                                                                                   | <b>3,797</b><br>3,592        |



### Observed new arrivals - demographics and country of transit



### **Asylum processing**





### Reported pushbacks into Serbia



## Reported movements from Serbia to North Macedonia



#### **Occupancy of Asylum, Reception and Transit Centres**



### Profile of refugees/migrants/asylum-seekers