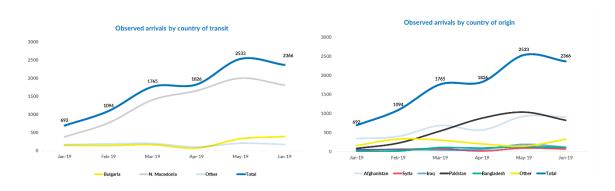

456 |
|----------------------------------------------------------------------------------------------------------------------------------------------------------------------------------------------------------------|------------------------------|
|                                                                                                                                                                                                                |                              |
| Total presence of refugees/migrants/asylum-seekers – end June: Total presence of refugees/migrants/asylum-seekers – end May:                                                                                   | <b>3,797</b><br>3,592        |



### Observed new arrivals - demographics and country of transit



### **Asylum processing**





### Reported pushbacks into Serbia



## Reported movements from Serbia to North Macedonia



#### **Occupancy of Asylum, Reception and Transit Centres**



### Profile of refugees/migrants/asylum-seekers