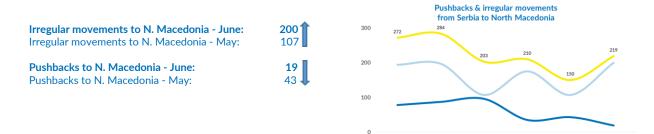

------------------------------------------------------------------------------------------|------------------------------|
|                                                                                                                                                                                                                |                              |
| Total presence of refugees/migrants/asylum-seekers – end June: Total presence of refugees/migrants/asylum-seekers – end May:                                                                                   | <b>3,797</b><br>3,592        |



### Observed new arrivals - demographics and country of transit



### **Asylum processing**





### Reported pushbacks into Serbia



## Reported movements from Serbia to North Macedonia



#### **Occupancy of Asylum, Reception and Transit Centres**



### Profile of refugees/migrants/asylum-seekers