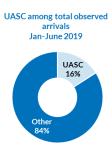

unaccompanied/separated children - May: | 2,366<br>2,533<br>429<br>456 |
|----------------------------------------------------------------------------------------------------------------------------------------------------------------------------------------------------------------|------------------------------|
|                                                                                                                                                                                                                |                              |
| Total presence of refugees/migrants/asylum-seekers – end June: Total presence of refugees/migrants/asylum-seekers – end May:                                                                                   | <b>3,797</b><br>3,592        |



### Observed new arrivals - demographics and country of transit



### **Asylum processing**





### Reported pushbacks into Serbia



## Reported movements from Serbia to North Macedonia



#### **Occupancy of Asylum, Reception and Transit Centres**



### Profile of refugees/migrants/asylum-seekers