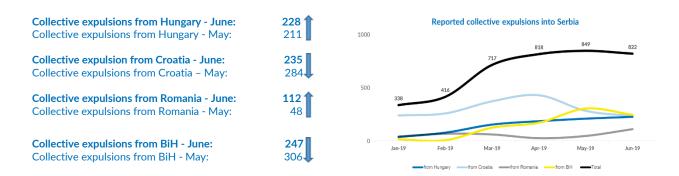

--------------------------------------------------------------------------------------------------------------------------------------------------|------------------------------|
|                                                                                                                                                                                                                |                              |
| Total presence of refugees/migrants/asylum-seekers – end June: Total presence of refugees/migrants/asylum-seekers – end May:                                                                                   | <b>3,797</b><br>3,592        |



### Observed new arrivals - demographics and country of transit



### **Asylum processing**





### Reported pushbacks into Serbia



## Reported movements from Serbia to North Macedonia



#### **Occupancy of Asylum, Reception and Transit Centres**



### Profile of refugees/migrants/asylum-seekers