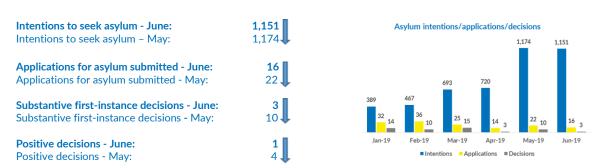

------------------------------------------------------------------------------------------------------------------------------------------------------------------------------------------|------------------------------|
|                                                                                                                                                                                                                |                              |
| Total presence of refugees/migrants/asylum-seekers – end June: Total presence of refugees/migrants/asylum-seekers – end May:                                                                                   | <b>3,797</b><br>3,592        |



### Observed new arrivals - demographics and country of transit



### **Asylum processing**





### Reported pushbacks into Serbia



## Reported movements from Serbia to North Macedonia



#### **Occupancy of Asylum, Reception and Transit Centres**



### Profile of refugees/migrants/asylum-seekers