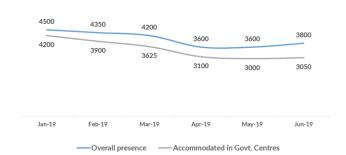

## June 2019

New refugees, asylum-seekers and migrants - presence and shelter

\*To see Site Profiles, please click on the above map

| Total (observed) arrivals - June: Total (observed) arrivals - May:  Total (observed) arrivals of unaccompanied/separated children - June: Total (observed) arrivals of unaccompanied/separated children - May: | 2,366<br>2,533<br>429<br>456 |
|----------------------------------------------------------------------------------------------------------------------------------------------------------------------------------------------------------------|------------------------------|
|                                                                                                                                                                                                                |                              |
| Total presence of refugees/migrants/asylum-seekers – end June: Total presence of refugees/migrants/asylum-seekers – end May:                                                                                   | <b>3,797</b><br>3,592        |