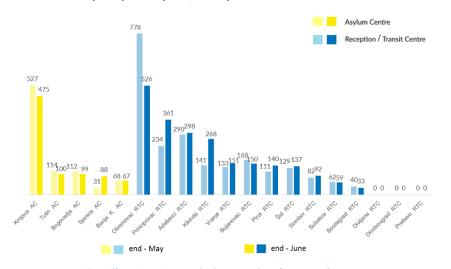

---------------------------|------------------------------|
|                                                                                                                                                                                                                |                              |
| Total presence of refugees/migrants/asylum-seekers – end June: Total presence of refugees/migrants/asylum-seekers – end May:                                                                                   | <b>3,797</b><br>3,592        |



### Observed new arrivals - demographics and country of transit



### **Asylum processing**





### Reported pushbacks into Serbia



## Reported movements from Serbia to North Macedonia



#### **Occupancy of Asylum, Reception and Transit Centres**



### Profile of refugees/migrants/asylum-seekers