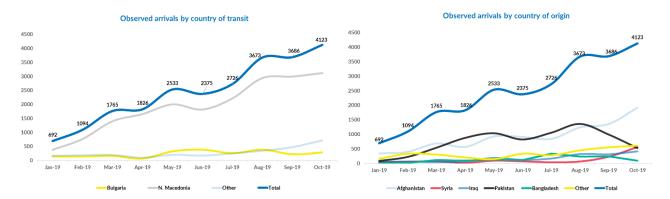

,123 1</b> 3,686 |
|--------------------------------------------------------------------------------------------------------------------------------------------------------|----------------------|
| Total (observed) arrivals of unaccompanied/separated children - October:<br>Total (observed) arrivals of unaccompanied/separated children - September: | <b>463</b> 402       |
| Total occupancy of government centres - end October: Total occupancy of government centres - end September:                                            | <b>3,261</b> 2,480   |
| Total presence of refugees/migrants/asylum-seekers – end October: Total presence of refugees/migrants/asylum-seekers – end September:                  | <b>4,185</b> 3,404   |



#### Observed new arrivals - demographics and country of transit



#### **Asylum processing**

| Intentions to seek asylum - October:<br>Intentions to seek asylum - September:              | <b>1,120</b> 1,658 |
|---------------------------------------------------------------------------------------------|--------------------|
| Applications for asylum submitted - October: Applications for asylum submitted - September: | 11<br>21           |
| Substantive decisions - October:<br>Substantive decisions - September:                      | 10<br>12           |
| Positive decisions - October: Positive decisions - September:                               | 0<br>3             |





#### Reported pushbacks into Serbia

287

252

# Collective expulsions from Hungary - October: Collective expulsions from Hungary - September: Collective expulsion from Croatia - O