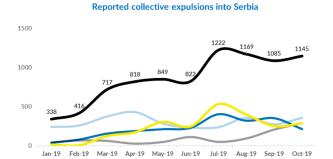

#### Reported pushbacks into Serbia

287

252

# Collective expulsions from Hungary - October: Collective expulsions from Hungary - September: Collective expulsion from Croatia - October: Collective expulsions from Croatia - September: Collective expulsions from Romania - October: Collective expulsions from Romania - September: 288 207

**Collective expulsions from BiH - October:** 

Collective expulsions from BiH - September: