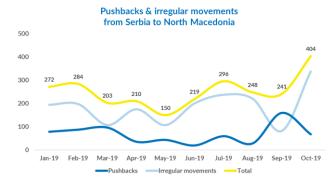

#### Reported movements from Serbia to North Macedonia

Irregular movements to N. Macedonia - October: 337 Irregular movements to N. Macedonia - September: 82

Pushbacks to N. Macedonia - October:

Pushbacks to N. Macedonia - September:

159