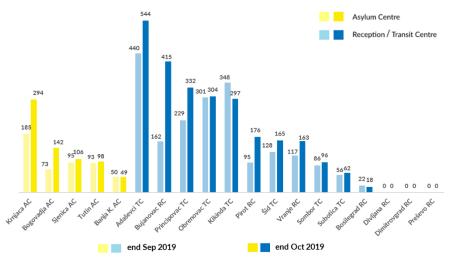

r:                               | 0<br>3             |





#### Reported pushbacks into Serbia

287

252

# Collective expulsions from Hungary - October: Collective expulsions from Hungary - September: Collective expulsion from Croatia - October: Collective expulsions from Croatia - September: Collective expulsions from Romania - October: Collective expulsions from Romania - September: 288 207

**Collective expulsions from BiH - October:** 

Collective expulsions from BiH - September:



#### Reported movements from Serbia to North Macedonia

Irregular movements to N. Macedonia - October: 337 Irregular movements to N. Macedonia - September: 82

Pushbacks to N. Macedonia - October:

Pushbacks to N. Macedonia - September:

159



#### **Occupancy of Asylum and Reception/Transit Centres**



#### Profile of asylum-seekers/migrants