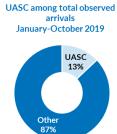

#### Asylum-seekers and migrants - presence and shelter

\*To see Site Profiles, please click on the above map

| Total (observed) arrivals – October:<br>Total (observed) arrivals – September:                                                                         | <b>4,123 1</b> 3,686 |
|--------------------------------------------------------------------------------------------------------------------------------------------------------|----------------------|
| Total (observed) arrivals of unaccompanied/separated children - October:<br>Total (observed) arrivals of unaccompanied/separated children - September: | <b>463</b> 402       |
| Total occupancy of government centres - end October: Total occupancy of government centres - end September:                                            | <b>3,261</b> 2,480   |
| Total presence of refugees/migrants/asylum-seekers – end October: Total presence of refugees/migrants/asylum-seekers – end September:                  | <b>4,185</b> 3,404   |