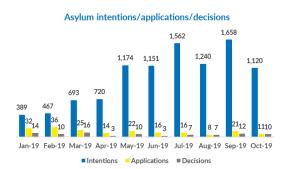

#### **Asylum processing**

| Intentions to seek asylum - October:<br>Intentions to seek asylum - September:              | <b>1,120</b> 1,658 |
|---------------------------------------------------------------------------------------------|--------------------|
| Applications for asylum submitted - October: Applications for asylum submitted - September: | 11<br>21           |
| Substantive decisions - October:<br>Substantive decisions - September:                      | 10<br>12           |
| Positive decisions - October: Positive decisions - September:                               | 0<br>3             |