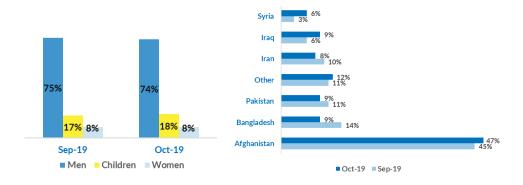

|





#### Reported pushbacks into Serbia

287

252

# Collective expulsions from Hungary - October: Collective expulsions from Hungary - September: Collective expulsion from Croatia - October: Collective expulsions from Croatia - September: Collective expulsions from Romania - October: Collective expulsions from Romania - September: 288 207

**Collective expulsions from BiH - October:** 

Collective expulsions from BiH - September:



#### Reported movements from Serbia to North Macedonia

Irregular movements to N. Macedonia - October: 337 Irregular movements to N. Macedonia - September: 82

Pushbacks to N. Macedonia - October:

Pushbacks to N. Macedonia - September:

159



#### **Occupancy of Asylum and Reception/Transit Centres**



#### Profile of asylum-seekers/migrants