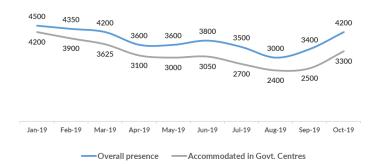

#### Asylum-seekers and migrants - presence and shelter

\*To see Site Profiles, please click on the above map

| Total (observed) arrivals – October:<br>Total (observed) arrivals – September:                                                                         | <b>4,123 1</b> 3,686 |
|--------------------------------------------------------------------------------------------------------------------------------------------------------|----------------------|
| Total (observed) arrivals of unaccompanied/separated children - October:<br>Total (observed) arrivals of unaccompanied/separated children - September: | <b>463</b> 402       |
| Total occupancy of government centres - end October: Total occupancy of government centres - end September:                                            | <b>3,261</b> 2,480   |
| Total presence of refugees/migrants/asylum-seekers – end October: Total presence of refugees/migrants/asylum-seekers – end September:                  | <b>4,185</b> 3,404   |