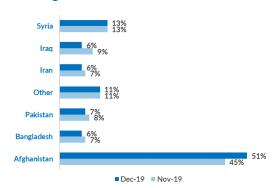

|                  |





## Reported pushbacks into Serbia

Collective expulsions from Hungary - December:
Collective expulsions from Hungary - November:

Collective expulsion from Croatia - December:
Collective expulsions from Croatia - November:

Collective expulsions from Romania - December:
Collective expulsions from Romania - November:

495
Collective expulsions from BiH - December:
Collective expulsions from BiH - November:



#### Reported movements from Serbia to North Macedonia

Irregular movements to N. Macedonia - December: 383
Irregular movements to N. Macedonia - November: 505

Pushbacks to N. Macedonia - December: 6
Pushbacks to N. Macedonia - November: 90



#### Occupancy of Asylum and Reception/Transit Centres



#### Profile of asylum-seekers/migrants