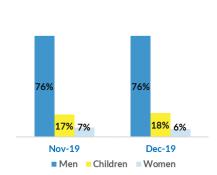

|                  |





## Reported pushbacks into Serbia

Collective expulsions from Hungary - December:
Collective expulsions from Hungary - November:

Collective expulsion from Croatia - December:
Collective expulsions from Croatia - November:

Collective expulsions from Romania - December:
Collective expulsions from Romania - November:

495
Collective expulsions from BiH - December:
Collective expulsions from BiH - November:



#### Reported movements from Serbia to North Macedonia

Irregular movements to N. Macedonia - December: 383
Irregular movements to N. Macedonia - November: 505

Pushbacks to N. Macedonia - December: 6
Pushbacks to N. Macedonia - November: 90



#### Occupancy of Asylum and Reception/Transit Centres



#### Profile of asylum-seekers/migrants