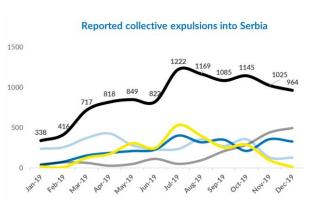

## Reported pushbacks into Serbia

Collective expulsions from Hungary - December:
Collective expulsions from Hungary - November:

Collective expulsion from Croatia - December:
Collective expulsions from Croatia - November:

Collective expulsions from Romania - December:
Collective expulsions from Romania - November:

495
Collective expulsions from BiH - December:
Collective expulsions from BiH - November: