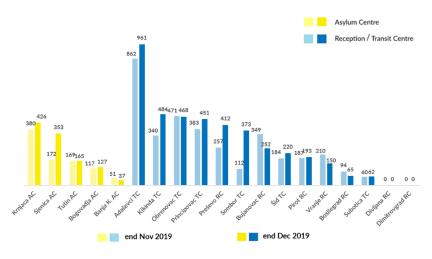

|                  |





## Reported pushbacks into Serbia

Collective expulsions from Hungary - December:
Collective expulsions from Hungary - November:

Collective expulsion from Croatia - December:
Collective expulsions from Croatia - November:

Collective expulsions from Romania - December:
Collective expulsions from Romania - November:

495
Collective expulsions from BiH - December:
Collective expulsions from BiH - November:



#### Reported movements from Serbia to North Macedonia

Irregular movements to N. Macedonia - December: 383
Irregular movements to N. Macedonia - November: 505

Pushbacks to N. Macedonia - December: 6
Pushbacks to N. Macedonia - November: 90



#### Occupancy of Asylum and Reception/Transit Centres



#### Profile of asylum-seekers/migrants