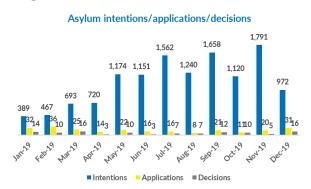

#### **Asylum processing**

| Intentions to seek asylum - December:<br>Intentions to seek asylum - November:              | <b>972</b> 1,791 |
|---------------------------------------------------------------------------------------------|------------------|
| Applications for asylum submitted - December: Applications for asylum submitted - November: | 31 1<br>20       |
| Substantive decisions - December:<br>Substantive decisions - November:                      | 16 <b>1</b> 5    |
| Positive decisions - December: Positive decisions - November:                               | 2<br>1           |
|                                                                                             |                  |