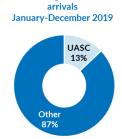

Total (observed) arrivals of unaccompanied/separated children - December: 254
Total (observed) arrivals of unaccompanied/separated children - November: 431

Total occupancy of government centres – end December: 5,199 Total occupancy of government centres - end November: 4,398

**Total presence of refugees/migrants/asylum-seekers – end December:**Total presence of refugees/migrants/asylum-seekers – end November:
5,833
5,362

**UASC** among total observed