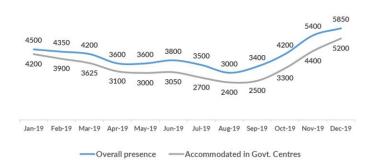

Total (observed) arrivals of unaccompanied/separated children - December: 254
Total (observed) arrivals of unaccompanied/separated children - November: 431

Total occupancy of government centres – end December: 5,199 Total occupancy of government centres - end November: 4,398

**Total presence of refugees/migrants/asylum-seekers – end December:**Total presence of refugees/migrants/asylum-seekers – end November:
5,833
5,362

**UASC** among total observed