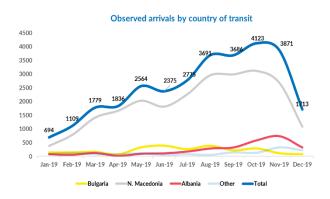

### Asylum-seekers and migrants - presence and shelter

\*To see Site Profiles, please click on the above map

| Total (observed) arrivals - December: | 1,713 |
|---------------------------------------|-------|
| Total (observed) arrivals - November: | 3,871 |
|                                       |       |

## Observed new arrivals - demographics and country of transit