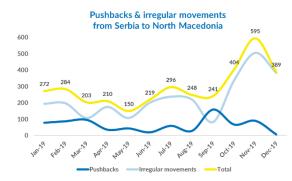

#### Reported movements from Serbia to North Macedonia

Irregular movements to N. Macedonia - December: 383
Irregular movements to N. Macedonia - November: 505

Pushbacks to N. Macedonia - December: 6
Pushbacks to N. Macedonia - November: 90