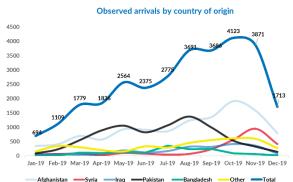

### Asylum-seekers and migrants - presence and shelter

\*To see Site Profiles, please click on the above map

| Total (observed) arrivals - December: | 1,713 |
|---------------------------------------|-------|
| Total (observed) arrivals - November: | 3,871 |
|                                       |       |