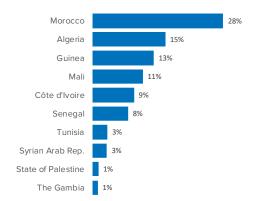

# SPAIN Weekly snapshot - Week 02 (6 - 12 Jan 2020)

The charts below are based on figures from the Ministry of Interior and UNHCR estimates. All figures are provisional and subject to change



### Sea and land arrivals during the last five weeks<sup>1</sup>



## Most common nationalities, Jan - Oct 2019<sup>2</sup>



## Arrivals per month<sup>2</sup>

2019 2020



## Demographic breakdown, Jan - Oct 2019<sup>2</sup>



#### UNHCR / Jan 17 2020 Source: UNHCR Spain data portal

<sup>1</sup>Proportion of arrivals is based on UNHCR estimates from data collected in the field <sup>2</sup>Based on figures from the Spanish Ministry of Interior and UNHCR estimates.