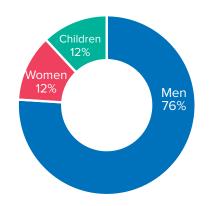

## Demographic breakdown, Jan - Oct 2019<sup>2</sup>

#### UNHCR / Jan 17 2020 Source: UNHCR Spain data portal

<sup>1</sup>Proportion of arrivals is based on UNHCR estimates from data collected in the field <sup>2</sup>Based on figures from the Spanish Ministry of Interior and UNHCR estimates.