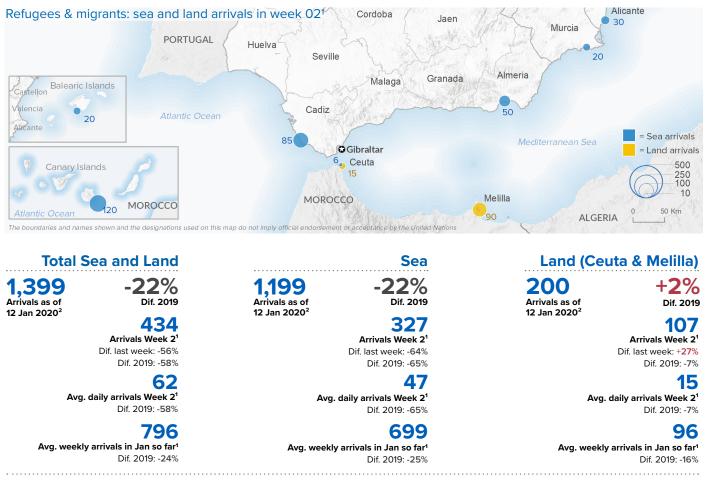

# SPAIN Weekly snapshot - Week 02 (6 - 12 Jan 2020)

The charts below are based on figures from the Ministry of Interior and UNHCR estimates. All figures are provisional and subject to change