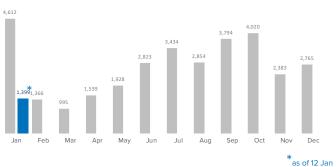

# SPAIN Weekly snapshot - Week 02 (6 - 12 Jan 2020)

The charts below are based on figures from the Ministry of Interior and UNHCR estimates. All figures are provisional and subject to change



### Sea and land arrivals during the last five weeks<sup>1</sup>



## Most common nationalities, Jan - Oct 2019<sup>2</sup>



## Arrivals per month<sup>2</sup>

2019 2020



## Demographic breakdown, Jan - Oct 2019<sup>2</sup>



#### UNHCR / Jan 17 2020 Source: UNHCR Spain data portal

<sup>1</sup>Proportion of arrivals is based on UNHCR estimates from data collected in the field <sup>2</sup>Based on figures from the Spanish Ministry of Interior and UNHCR estimates.