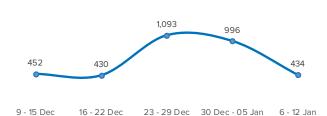

# SPAIN Weekly snapshot - Week 02 (6 - 12 Jan 2020)

The charts below are based on figures from the Ministry of Interior and UNHCR estimates. All figures are provisional and subject to change



### Sea and land arrivals during the last five weeks<sup>1</sup>



## Most common nationalities, Jan - Oct 2019<sup>2</sup>



## Arrivals per month<sup>2</sup>

2019 2020



## Demographic breakdown, Jan - Oct 2019<sup>2</sup>



#### UNHCR / Jan 17 2020 Source: UNHCR Spain data portal

<sup>1</sup>Proportion of arrivals is based on UNHCR estimates from data collected in the field <sup>2</sup>Based on figures from the Spanish Ministry of Interior and UNHCR estimates.