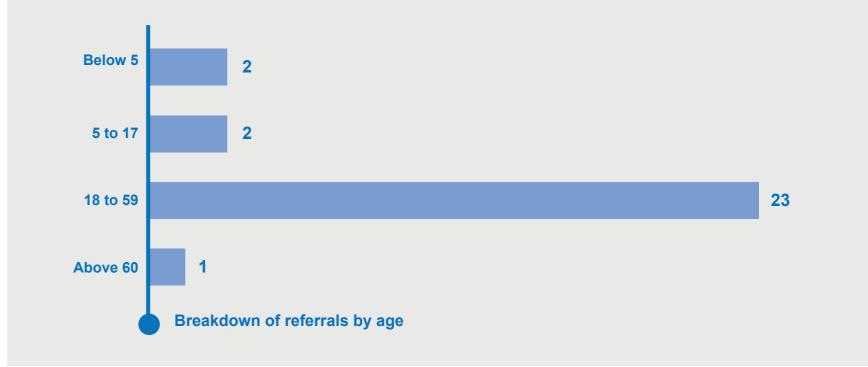

### **5 Referrals to hospitals in Jordan**

28 referrals to the hospitals in Jordan during the month of January.

15 out of the total 28 referrals were related to reproductive health.