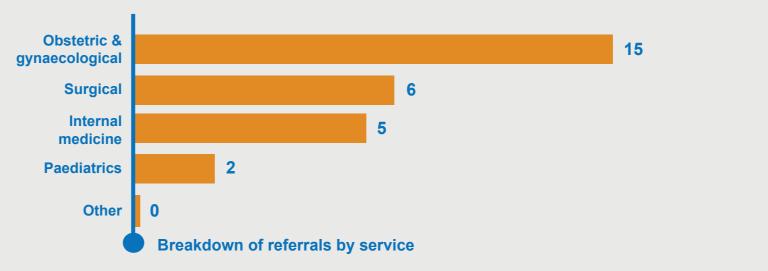

## **Health Analysis Report Rukban Clinic - January 2020**

2,294 patients received at the 28 referrals to the hospitals in clinic in the month of January. Jordan in the month of January.

54% of secondary and tertiary referrals were for obstetrics & gynaecology.

### **5 Referrals to hospitals in Jordan**

28 referrals to the hospitals in Jordan during the month of January.

15 out of the total 28 referrals were related to reproductive health.