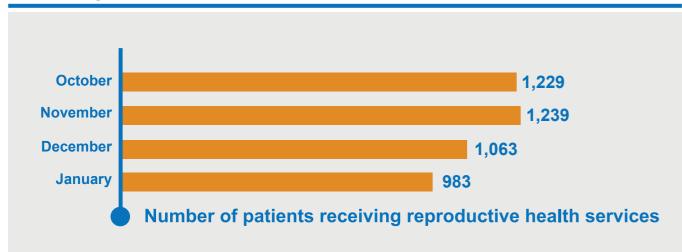

## **Health Analysis Report Rukban Clinic - January 2020**







2,294 patients received at the 28 referrals to the hospitals in clinic in the month of January. Jordan in the month of January.

54% of secondary and tertiary referrals were for obstetrics & gynaecology.

### 1 Accessibility



#### 2 Diseases & trends











# **Health Analysis Report Rukban Clinic - January 2020**







### 3 Reproductive health data



### 4 Nutrition status among:



### **5 Referrals to hospitals in Jordan**



28 referrals to the hospitals in Jordan during the month of January.

15 out of the total 28 referrals were related to reproductive health.