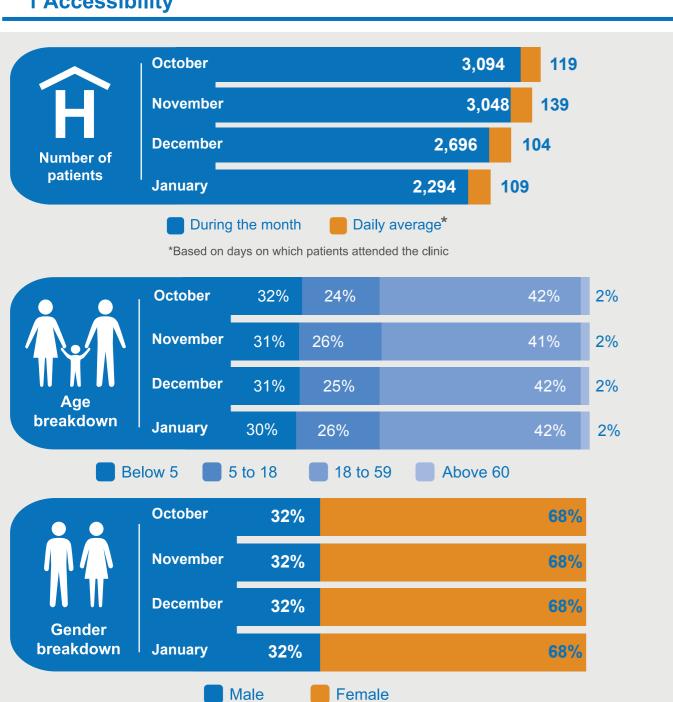

### 1 Accessibility

## **Health Analysis Report Rukban Clinic - January 2020**

2,294 patients received at the 28 referrals to the hospitals in clinic in the month of January. Jordan in the month of January.

54% of secondary and tertiary referrals were for obstetrics & gynaecology.