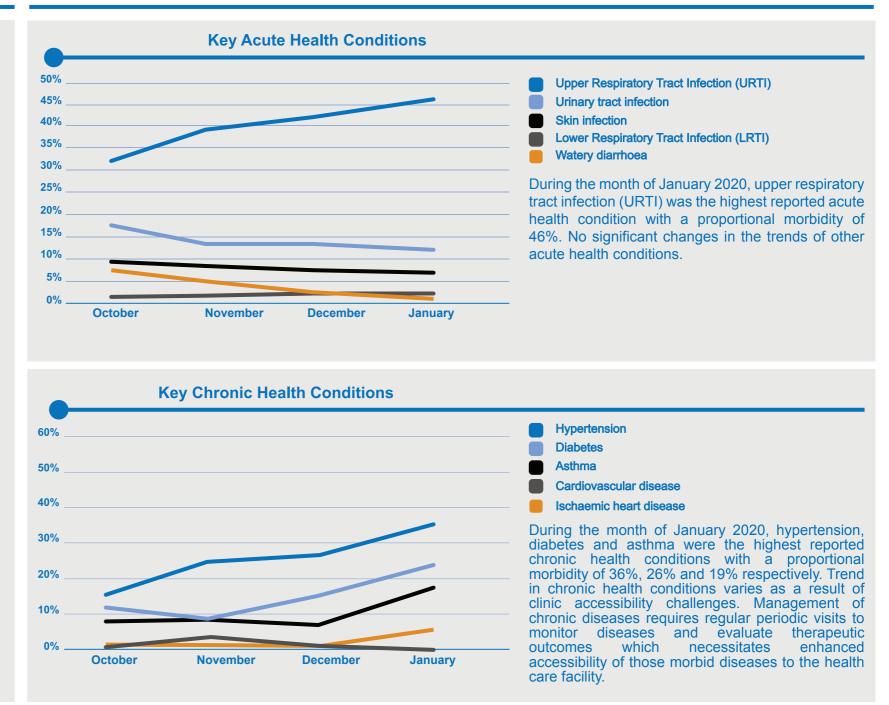

## **Health Analysis Report Rukban Clinic - January 2020**







2,294 patients received at the 28 referrals to the hospitals in clinic in the month of January. Jordan in the month of January.

54% of secondary and tertiary referrals were for obstetrics & gynaecology.

### 1 Accessibility



#### 2 Diseases & trends











# **Health Analysis Report Rukban Clinic - January 2020**







### 3 Reproductive health data



### 4 Nutrition status among:



### **5 Referrals to hospitals in Jordan**



28 referrals to the hospitals in Jordan during the month of January.

15 out of the total 28 referrals were related to reproductive health.