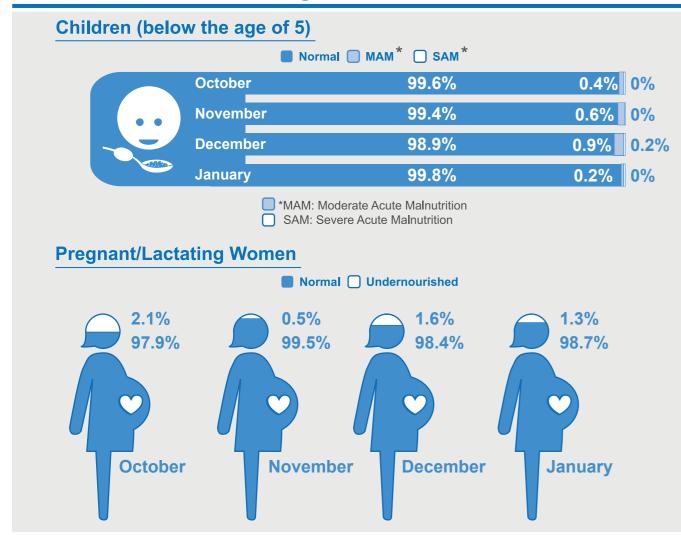

## **Health Analysis Report Rukban Clinic - January 2020**







2,294 patients received at the 28 referrals to the hospitals in clinic in the month of January. Jordan in the month of January.

54% of secondary and tertiary referrals were for obstetrics & gynaecology.

### 1 Accessibility



#### 2 Diseases & trends











# **Health Analysis Report Rukban Clinic - January 2020**







### 3 Reproductive health data



### 4 Nutrition status among:



### **5 Referrals to hospitals in Jordan**



28 referrals to the hospitals in Jordan during the month of January.

15 out of the total 28 referrals were related to reproductive health.