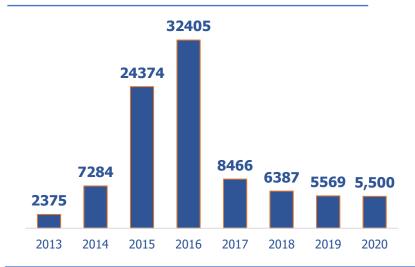

# NHCR | Resettlement Factsheet for Jordan | January 2020



### By Gender

| Females as % of total submissions        | 49% |
|------------------------------------------|-----|
| Males as % of total submissions          | 51% |
| Others/unknown as % of total submissions | 0%  |

## By Age

| Group 0-17 years as % of total submissions  | 54% |
|---------------------------------------------|-----|
| Group 18-59 years as % of total submissions | 43% |
| Group 60+ years as % of total submissions   | 3%  |

#### Submissions from 2013 - 2020



#### 2020 Submissions



## Resettlement **Process**

**Pre-Processing** 

esettlement Processing

Post-Submission Follow-Up



Departure Arrangements