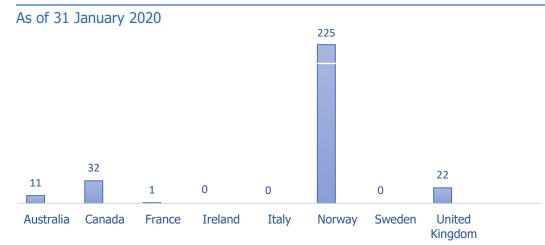

# NHCR | Resettlement Factsheet for Jordan | January 2020



### By Gender

| Females as % of total submissions        | 49% |
|------------------------------------------|-----|
| Males as % of total submissions          | 51% |
| Others/unknown as % of total submissions | 0%  |

## By Age

| Group 0-17 years as % of total submissions  | 54% |
|---------------------------------------------|-----|
| Group 18-59 years as % of total submissions | 43% |
| Group 60+ years as % of total submissions   | 3%  |

#### Submissions from 2013 - 2020



#### 2020 Submissions



## Resettlement **Process**

**Pre-Processing** 

esettlement Processing

Post-Submission Follow-Up



Departure Arrangements