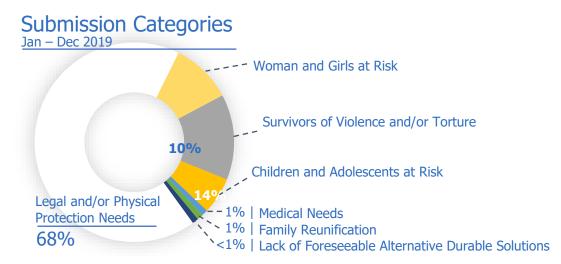

# NHCR | Resettlement Factsheet for Jordan | January 2020



### By Gender

| Females as % of total submissions        | 49% |
|------------------------------------------|-----|
| Males as % of total submissions          | 51% |
| Others/unknown as % of total submissions | 0%  |

## By Age

| Group 0-17 years as % of total submissions  | 54% |
|---------------------------------------------|-----|
| Group 18-59 years as % of total submissions | 43% |
| Group 60+ years as % of total submissions   | 3%  |

#### Submissions from 2013 - 2020



#### 2020 Submissions



## Resettlement **Process**

**Pre-Processing** 

esettlement Processing

Post-Submission Follow-Up



Departure Arrangements