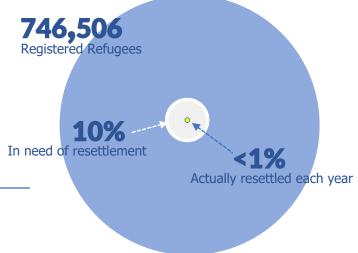

Resettlement **Process** 

**Pre-Processing** 

**Resettlement Processing** 

**Post-Submission** 

5,500 estimated submissions in 2020