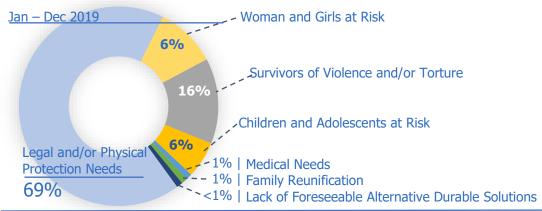

## UNHCR | Resettlement Factsheet for Jordan | February 2020

## **Submission Categories**



Needs for Jordan Resettlement



## Submissions and Departures from 2013 to 2020 (Feb)



- Resettlement is an important gesture of responsibility sharing and solidarity with the government of Jordan:
- Resettlement is also a durable solution and a protection tool based on criteria related to protection rather than integration potential in the resettlement
- UNHCR follows a one refugee approach and prioritizes refugees of all nationalities for resettlement according to protection needs

Resettlement **Process** 

**Pre-Processing** 

**Resettlement Processing** 

**Post-Submission** 





5,500 estimated submissions in 2020