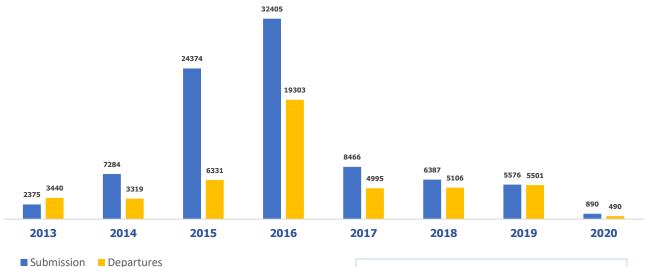

## Submissions and Departures from 2013 to 2020 (Feb)

- Resettlement is an important gesture of responsibility sharing and solidarity with the government of Jordan:
- Resettlement is also a durable solution and a protection tool based on criteria related to protection rather than integration potential in the resettlement
- UNHCR follows a one refugee approach and prioritizes refugees of all nationalities for resettlement according to protection needs