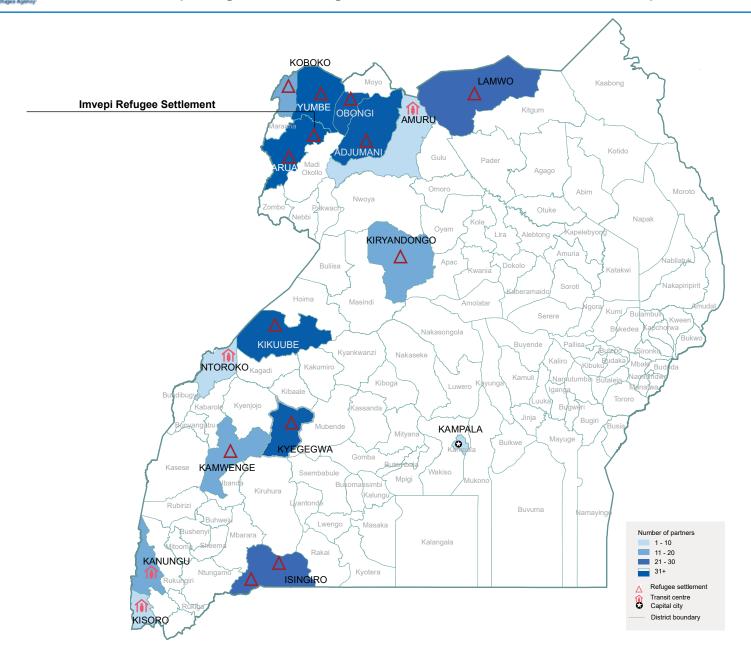

## **Operational Presence**

## Map of Uganda Showing Location of Settlements and number of partners

January - June 2020