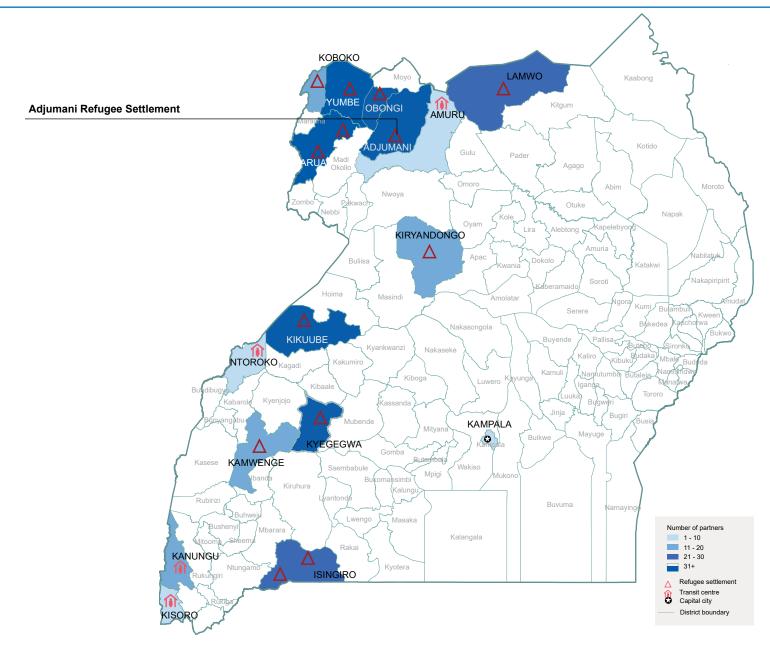

### Map of Uganda Showing Location of Settlements and number of partners

January - June 2020