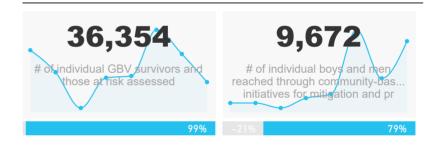

# # of Beneficiaries by Location



#### **Breakdown of Beneficiaries by Gender\***



**Legend** % of 3RP Progress % of Gap against 3RP Targets

Sources: ActivityInfo, Protection Sector

# Individuals with specific needs/vulnerabilities identified and assessed



#### **COMMUNITY-BASED PROTECTION**



75,540 # of individual persons with spec... needs/vulnerabilities referred to specialized service:

10,850 # of individuals receiving material or cash assistance to meet their protection needs

#### PREVENTION AND RESPONSE TO GBV





#### **CHILD PROTECTION**



37,890 # of children referred to specializ... services

21,178 4.2.1 #\of children participating in structured, sustained child protection or psycho-social supp...

2,209 # of individuals trained on child protection mechanisms and PSS emergencies

## **ACCESS TO INTERNATIONAL PROTECTION**



# **Reporting Agencies**

| YYD | WSA | WALD | UNWo | UNHCR | UNFPA | TRC | TKV | Takafu | STL | Save t | SAMS | RET In | Multec | MÜDEM | MSYD | Mavi K | Kaos GL | KADAV | IOM | IBC | HRDF | GOAL | DRC | Concer | CARE | Bir Du | ASAM | ACPU |
|-----|-----|------|------|-------|-------|-----|-----|--------|-----|--------|------|--------|--------|-------|------|--------|---------|-------|-----|-----|------|------|-----|--------|------|--------|------|------|
|-----|-----