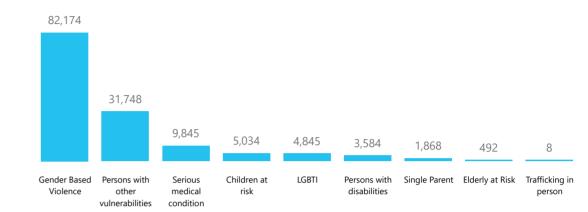

# Individuals with specific needs/vulnerabilities identified and assessed

#### **COMMUNITY-BASED PROTECTION**

75,540 # of individual persons with spec... needs/vulnerabilities referred to specialized service:

10,850 # of individuals receiving material or cash assistance to meet their protection needs

#### PREVENTION AND RESPONSE TO GBV

#### **CHILD PROTECTION**

37,890 # of children referred to specializ... services

21,178 4.2.1 #\of children participating in structured, sustained child protection or psycho-social supp...

2,209 # of individuals trained on child protection mechanisms and PSS emergencies