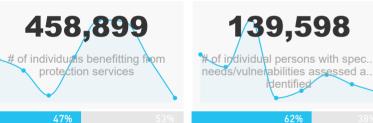

# # of Beneficiaries by Location



#### **Breakdown of Beneficiaries by Gender\***



**Legend** % of 3RP Progress % of Gap against 3RP Targets

Sources: ActivityInfo, Protection Sector

# Individuals with specific needs/vulnerabilities identified and assessed



#### **COMMUNITY-BASED PROTECTION**



75,540 # of individual persons with spec... needs/vulnerabilities referred to specialized service:

10,850 # of individuals receiving material or cash assistance to meet their protection needs

#### PREVENTION AND RESPONSE TO GBV





#### **CHILD PROTECTION**



37,890 # of children referred to specializ... services

21,178 4.2.1 #\of children participating in structured, sustained child protection or psycho-social supp...

2,209 # of individuals trained on child protection mechanisms and PSS emergencies

## **ACCESS TO INTERNATIONAL PROTECTION**



# **Reporting Agencies**

| YYD | WSA | WALD | UNWo | UNHCR | UNFPA | TRC | TKV | Takafu | STL | Save t | SAMS | RET In | Multec | MÜDEM | MSYD | Mavi K | Kaos GL | KADAV | IOM | IBC | HRDF | GOAL | DRC | Concer | CARE | Bir Du | ASAM | ACPU