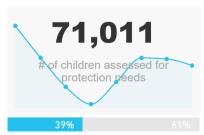

#### **CHILD PROTECTION**

37,890 # of children referred to specializ... services

21,178 4.2.1 #\of children participating in structured, sustained child protection or psycho-social supp...

2,209 # of individuals trained on child protection mechanisms and PSS emergencies