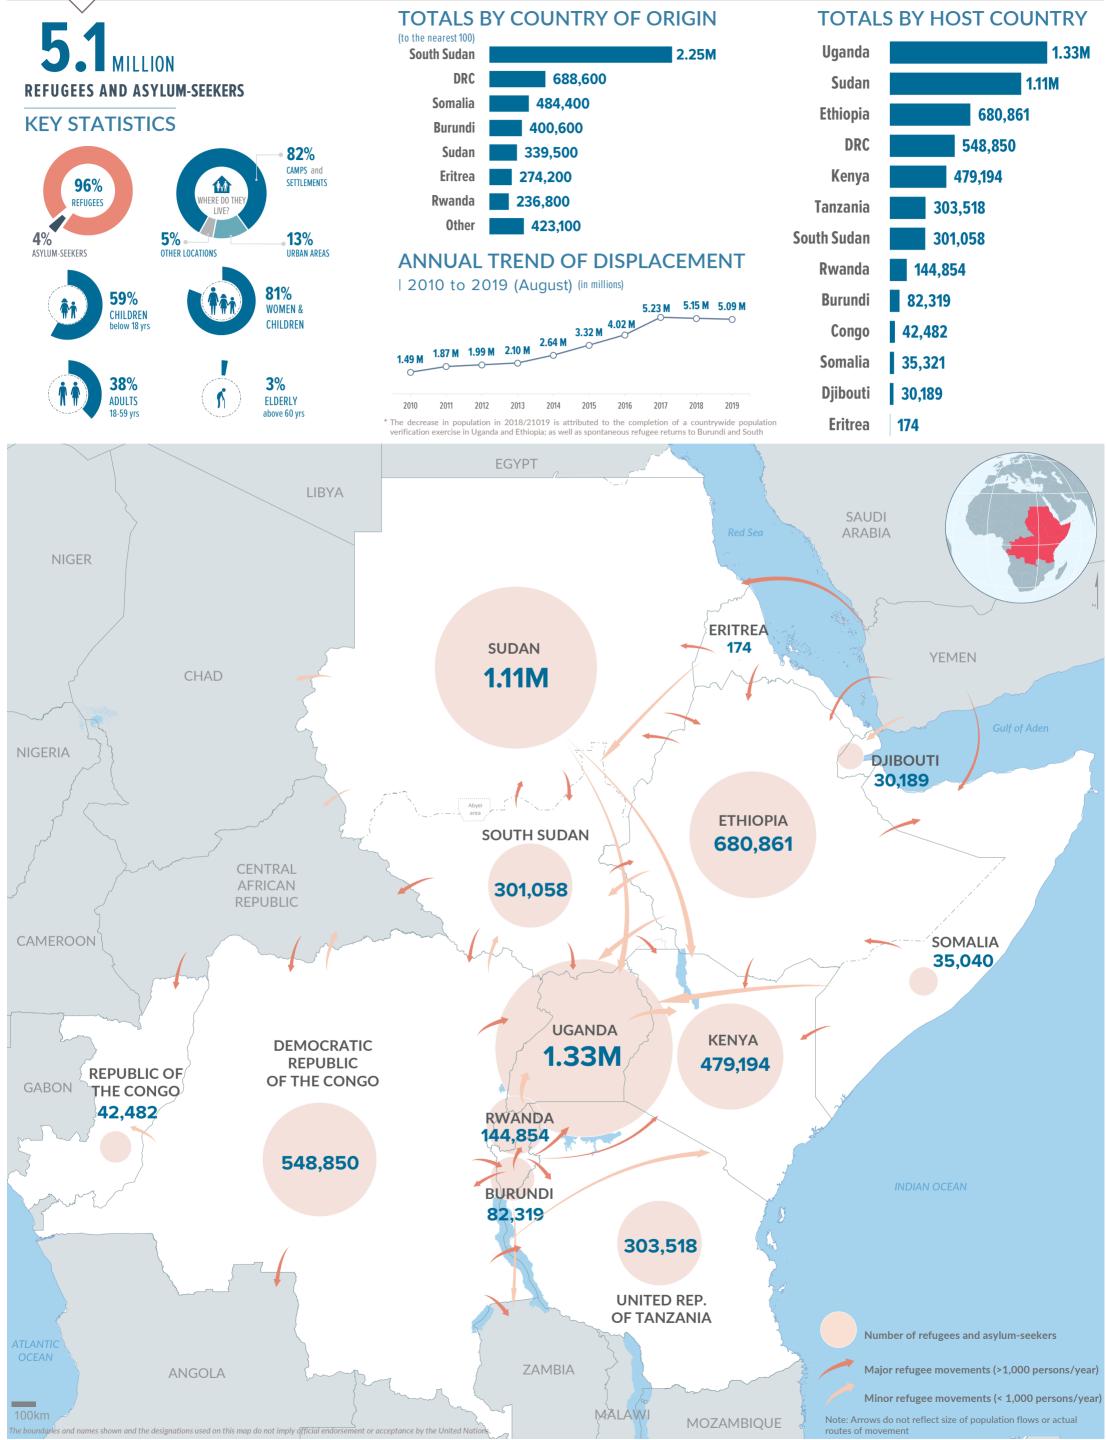

## EAST, HORN OF AFRICA AND THE GREAT LAKES REGION Refugees and asylum-seekers by country of asylum

as of 31 August 2019

Final boundaries between the Republic of Sudan and the Republic of South Sudan and Somalia and Ethiopia has not yet been determined. Final status of the Abyei area is not yet determined.

Creation date: 25 Sep 2019 Sources: Geographic data: UNCS. Population statistics: UNHCR Monthly Statistical Reports 31 August 2019 or latest available. Statistics should be considered provisional and subject to change. Author: UNHCR Regional Bureau for East, Horn of Africa and the Great Lakes region Feedback: kenrsgis@unhcr.org