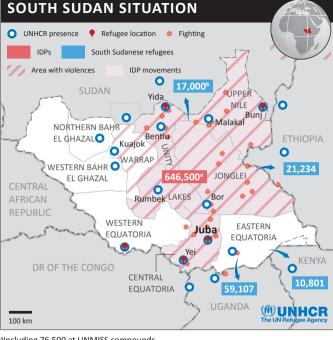

<sup>a</sup>Including 76,500 at UNMISS compounds.

<sup>b</sup>This number is an estimate as cross referenced verification in some areas is difficult, and in other areas verification and registration is yet to begin. Thus figure does not include new arrivals in Abyei PCA Box.

Map Sources: UNCS, UNHCR, OCHA.

The boundaries and names shown and the designations used on this map do not imply official endorsement or acceptance by the United Nations. Final boundary between the Republic of Sudan and the Republic of South Sudan has not yet been determined. Final status of the Abyei area is not yet determined. Creation date: 28 Jan 2014.