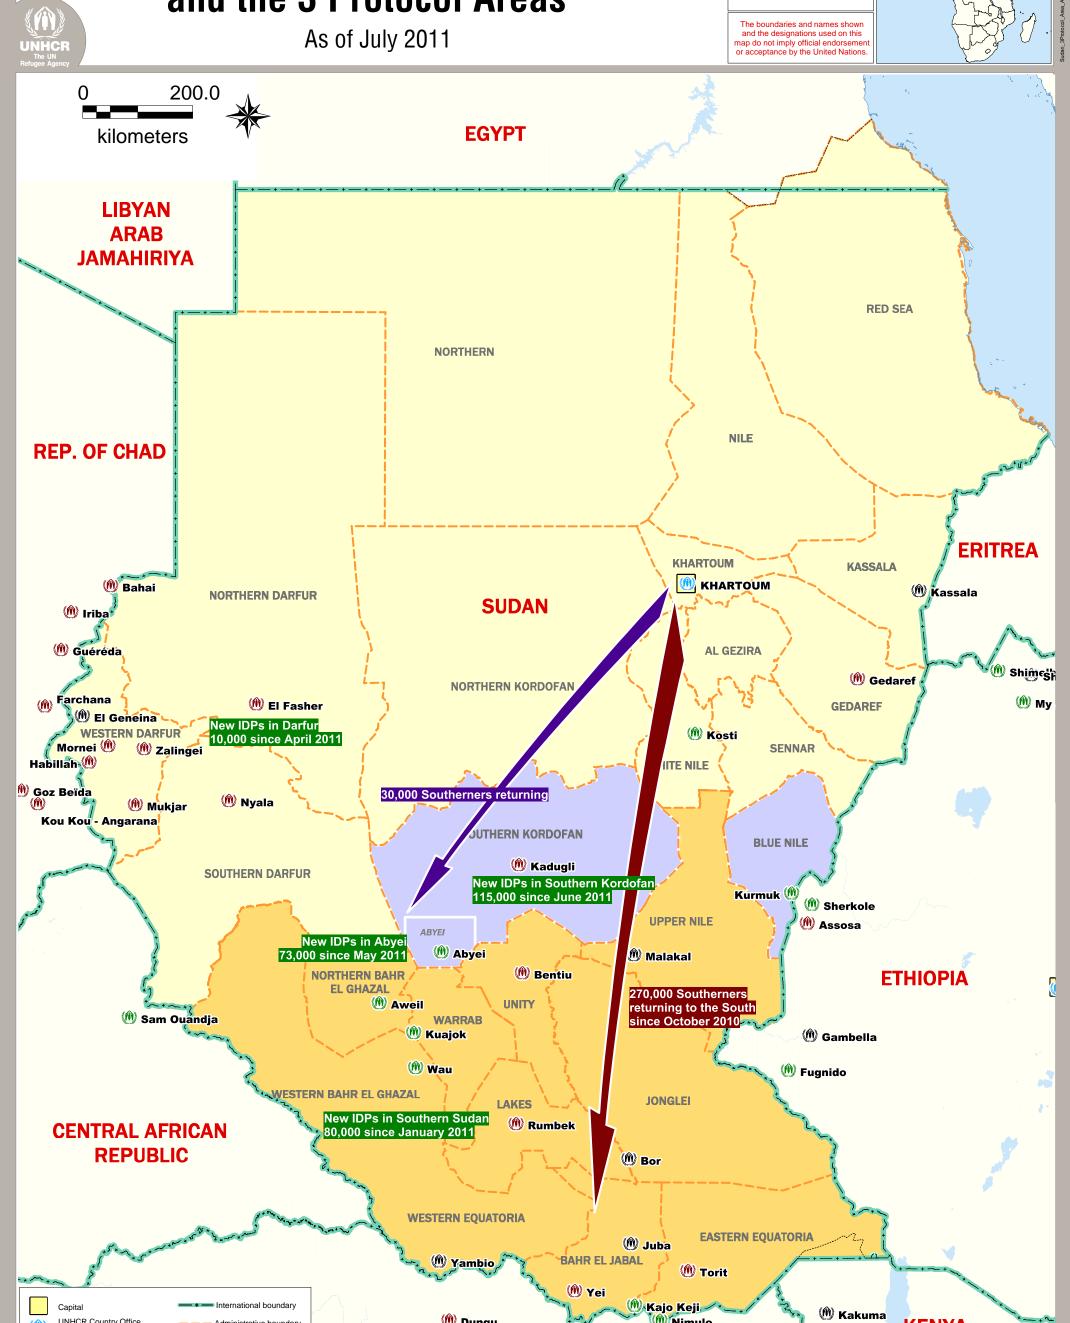

## Northern, Southern Sudan and the 3 Protocol Areas

**(M)** Dungu

**DEMOCRATIC REP.** 

**OF THE CONGO** 

Mimule

(M) Gulu

**UGANDA** 

**M** Adjumani

(M) Arua

KENYA

The designations employed and the presentation of material on this map

territory, city or area of its authorities or concerning the delimitation of its frontiers or boundaries

do not imply the expression of any opinion whatsoever on the part of the Secretariat of the United Nations concerning the legal status of any country,

UNHCR Country Office

UNHCR Sub-Office

UNHCR Field Office

/ National Office / Liaison Office

Administrative boundary

Southern Sudan

Protocol Area