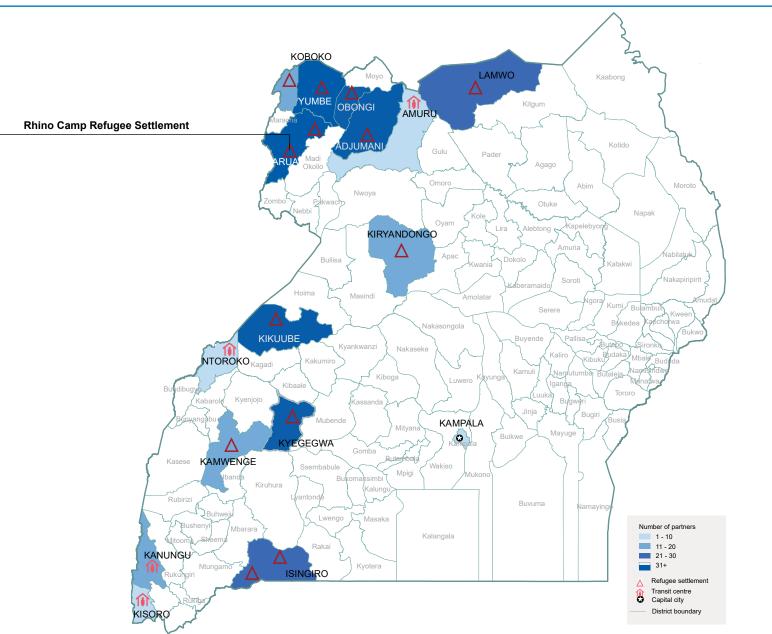

## **Operational Presence**

## Map of Uganda Showing Location of Settlements and number of partners

January - September 2020

The boundaries and names shown and the designations on this map do not imply official endorsement or acceptance by the United Nations