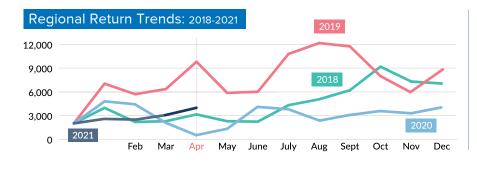

### Voluntary Syrian Refugee Returns as Verified by UNHCR as of 30 April 2021

REGIONAL REFUGEE & RESILIENCE PLAN

**3RP** 

The numbers reported are only those verified or monitored by UNHCR and do not reflect the entire number of returns, which may be significantly higher.

\*\* Since the reopening of the border on 15 October 2018, the methodology for returns data was adapted. The return data after 15 October 2018 remains tentative and is undergoing validation and readjustments.

in 2021

Regional Monthly Average

0

M UNHCR