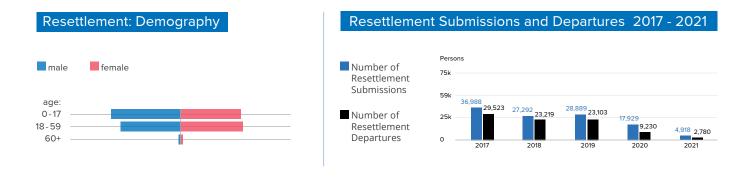

#### Resettlement Submissions in 2021

| Country<br>of Asylum | 2021 Submissions and Resubmissions |     |     |     |                 |         |         | C   | 2021<br>Departur | es  |     |     |     |     |     |     |     |     |     |     |     |
|----------------------|------------------------------------|-----|-----|-----|-----------------|---------|---------|-----|------------------|-----|-----|-----|-----|-----|-----|-----|-----|-----|-----|-----|-----|
| Egypt                | 173                                | 10  | 22  | 22  | 119             |         |         |     | 129              | 44  | 19  | 37  | 29  |     |     |     |     |     |     |     |     |
| Iraq                 | 272                                | 71  | 35  | 31  | 135             |         |         |     | 50               | 12  | 25  | 0   | 13  |     |     |     |     |     |     |     |     |
| Jordan               | 855                                | 47  | 177 | 321 | 310             |         |         |     | 485              | 62  | 244 | 121 | 58  |     |     |     |     |     |     |     |     |
| Lebanon              | 1,476                              | 372 | 174 | 346 | 584             |         |         |     | 875              | 5   | 240 | 275 | 355 |     |     |     |     |     |     |     |     |
| Turkey               | 2,142                              | 465 | 100 | 417 | 1,160           |         |         |     | 1,241            | 248 | 379 | 333 | 281 |     |     |     |     |     |     |     |     |
|                      | 4,918                              | Jan | Feb | Mar | Apr May Jun Jul | Aug Sep | Oct Nov | Dec | 2,780            | Jan | Feb | Mar | Apr | May | Jun | Jul | Aug | Sep | Oct | Nov | Dec |

### Main Countries of Resettlement in 2021