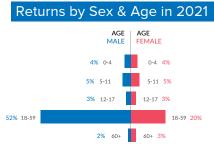

### Voluntary Syrian Refugee Returns as Verified by UNHCR as of 30 April 2021

REGIONAL REFUGEE & RESILIENCE PLAN

**3RP** 

The numbers reported are only those verified or monitored by UNHCR and do not reflect the entire number of returns, which may be significantly higher.

\*\* Since the reopening of the border on 15 October 2018, the methodology for returns data was adapted. The return data after 15 October 2018 remains tentative and is undergoing validation and readjustments.

in 2021

Regional Monthly Average

0

M UNHCR