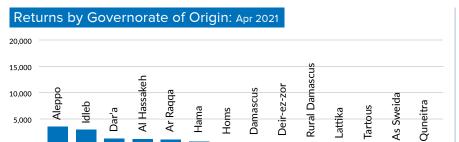

### Voluntary Syrian Refugee Returns as Verified by UNHCR as of 30 April 2021

REGIONAL REFUGEE & RESILIENCE PLAN

**3RP** 

The numbers reported are only those verified or monitored by UNHCR and do not reflect the entire number of returns, which may be significantly higher.

\*\* Since the reopening of the border on 15 October 2018, the methodology for returns data was adapted. The return data after 15 October 2018 remains tentative and is undergoing validation and readjustments.

in 2021

Regional Monthly Average

0

M UNHCR