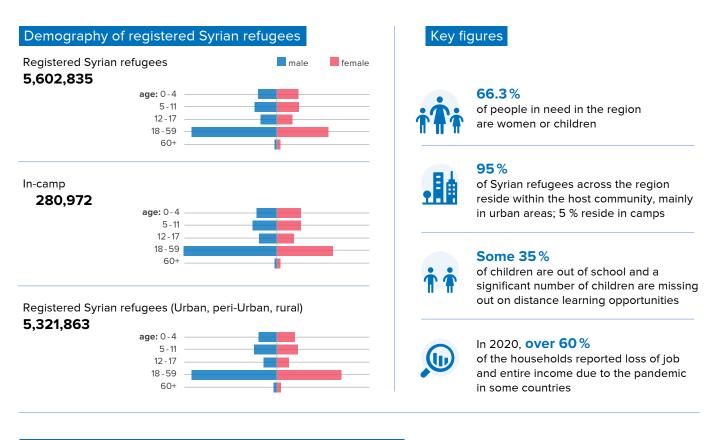

#### TOTAL

5,602,835\* registered Syrian refugees as of 30 April 2021

5,496,125

projected registered Syrian refugees by December 2021 7,217,621

estimated total number of Syrian refugees

\* The total includes Turkey, Iraq, Egypt, Lebanon, Jordan, and North Africa Data from UNHCR: https://data2.unhcr.org/en/situations/svria