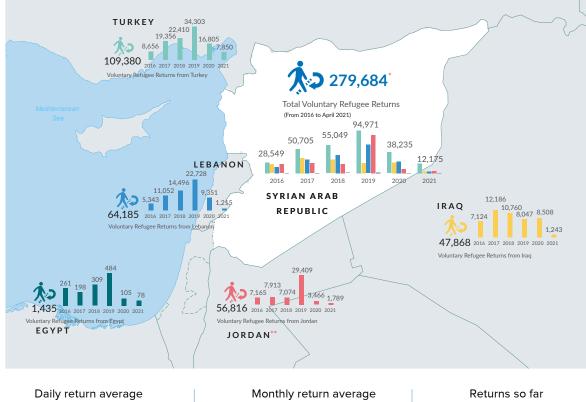

### Voluntary Syrian Refugee Returns as Verified by UNHCR as of 30 April 2021

REGIONAL REFUGEE & RESILIENCE PLAN

**3RP** 

The numbers reported are only those verified or monitored by UNHCR and do not reflect the entire number of returns, which may be significantly higher.

\*\* Since the reopening of the border on 15 October 2018, the methodology for returns data was adapted. The return data after 15 October 2018 remains tentative and is undergoing validation and readjustments.

in 2021

Regional Monthly Average

0

M UNHCR