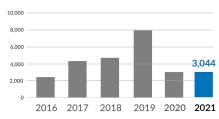

### Voluntary Syrian Refugee Returns as Verified by UNHCR as of 30 April 2021

REGIONAL REFUGEE & RESILIENCE PLAN

**3RP** 

The numbers reported are only those verified or monitored by UNHCR and do not reflect the entire number of returns, which may be significantly higher.

\*\* Since the reopening of the border on 15 October 2018, the methodology for returns data was adapted. The return data after 15 October 2018 remains tentative and is undergoing validation and readjustments.

in 2021

Regional Monthly Average

0

M UNHCR