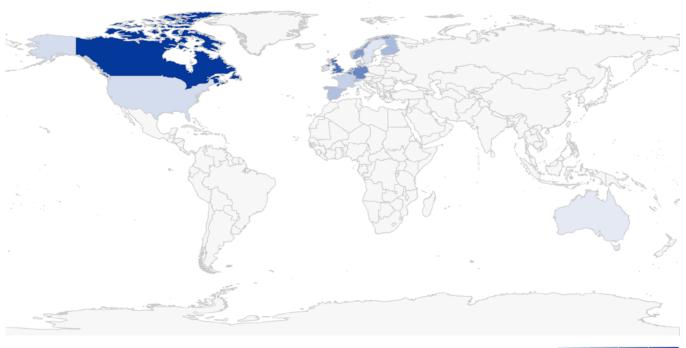

4 | 121 | 58  |     |     |     |     |     |     |     |     |
| Lebanon              | 1,476                              | 372 | 174 | 346 | 584             |         |         |     | 875              | 5   | 240 | 275 | 355 |     |     |     |     |     |     |     |     |
| Turkey               | 2,142                              | 465 | 100 | 417 | 1,160           |         |         |     | 1,241            | 248 | 379 | 333 | 281 |     |     |     |     |     |     |     |     |
|                      | 4,918                              | Jan | Feb | Mar | Apr May Jun Jul | Aug Sep | Oct Nov | Dec | 2,780            | Jan | Feb | Mar | Apr | May | Jun | Jul | Aug | Sep | Oct | Nov | Dec |

**3RP** REGIONAL REFUGEE & RESILIENCE PLAN



### Main Countries of Resettlement in 2021



#### data from UNHCR: <u>https://rsq.unhcr.org/en</u>

For more information, please contact <u>Ryan Marshall, Senior Inter-Agency Coordinator, marshall@unhcr.org</u> and <u>Annika Gerlach, Inter-Agency Coordination Officer, gerlacha@unhcr.org</u> 75k

10.

0

25k

50k