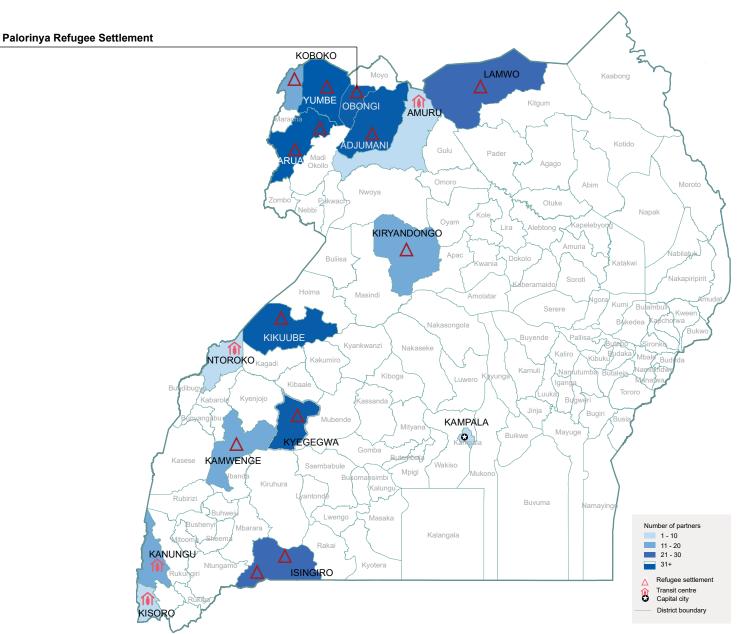

## Map of Uganda Showing Location of Settlements and number of partners

January - March 2021

The boundaries and names shown and the designations on this map do not imply official endorsement or acceptance by the United Nations