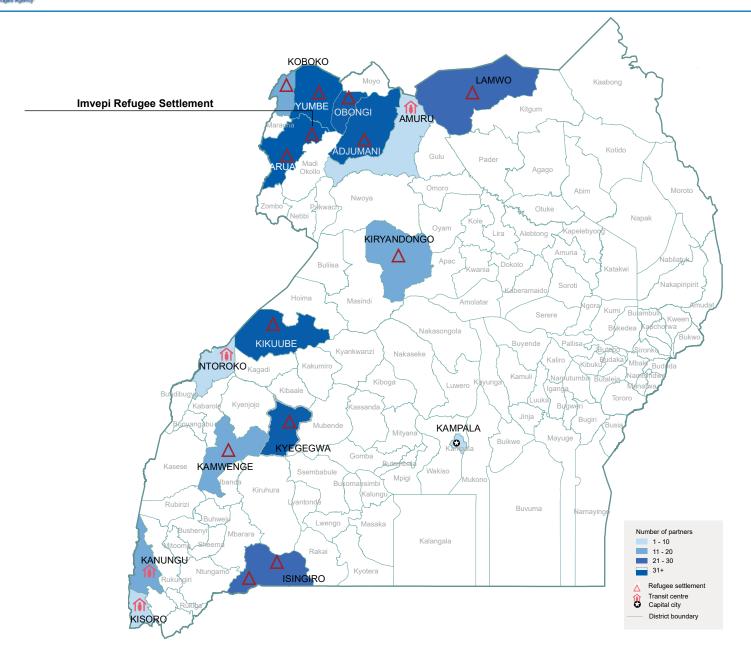

## **Operational Presence**

#### Map of Uganda Showing Location of Settlements and number of partners

January - March 2021

The boundaries and names shown and the designations on this map do not imply official endorsement or acceptance by the United Nations