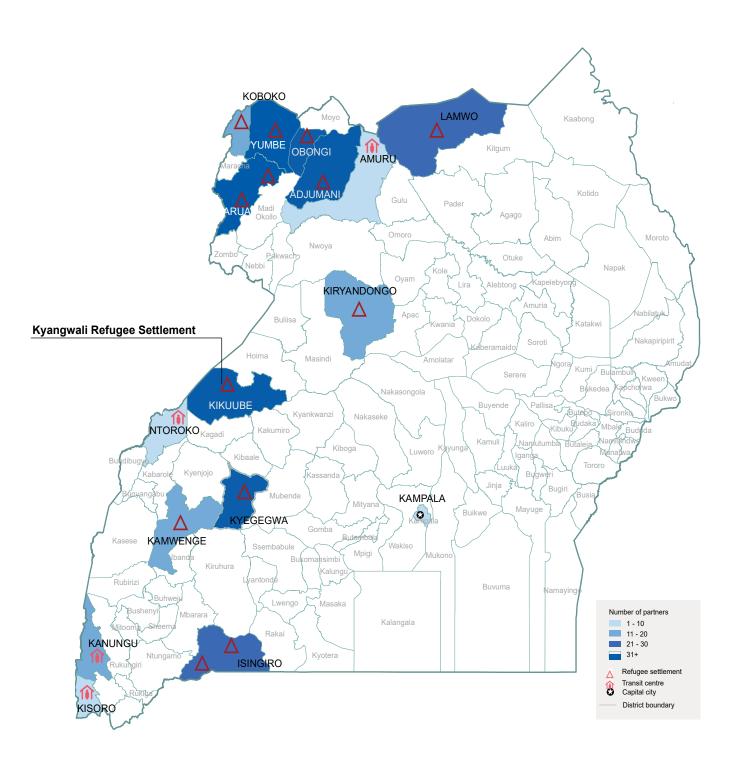

## **Operational Presence**

Map of Uganda Showing Location of Settlements and number of partners January - June 2021