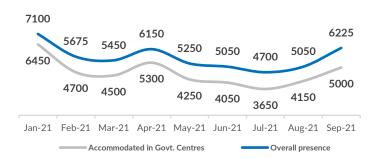

# Asylum-seekers and migrants - presence and shelter

\*To see Site Profiles, please click on the above map

8,978 Newly arrivals in government centers - September: 7,101 Newly arrivals in government centers - August: 1.387 **Total interviewed cases - September:** 1,552 Total interviewed cases - August: Total of unaccompanied children among interviewed - September 128 Total of unaccompanied children among interviewed - August: 98 Total occupancy of government centers - end September: 5,016 Total occupancy of government centers - end August: 4,139 Total presence of refugees/migrants - end September: 6,228 Total presence of refugees/migrants - end August: 5,051