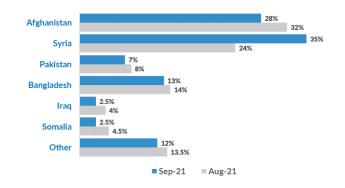

# Observed new arrivals - demographics and country of transit

#### Percentage of interviewed by country of origin