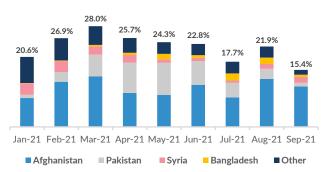

s, please click on the above map

8,978 Newly arrivals in government centers - September: 7,101 Newly arrivals in government centers - August: 1.387 **Total interviewed cases - September:** 1,552 Total interviewed cases - August: Total of unaccompanied children among interviewed - September 128 Total of unaccompanied children among interviewed - August: 98 Total occupancy of government centers - end September: 5,016 Total occupancy of government centers - end August: 4,139 Total presence of refugees/migrants - end September: 6,228 Total presence of refugees/migrants - end August: 5,051



#### **Asylum processing**

# 

# Observed new arrivals - demographics and country of transit

#### Percentage of interviewed by country of transit



#### Percentage of interviewed by country of origin





# Reported pushbacks into Serbia



# Reported pushbacks from Serbia to North Macedonia





Pushbacks from Serbia to North Macedonia

# **Occupancy of Asylum and Reception/Transit Centers**



# Profile of asylum-seekers/migrants