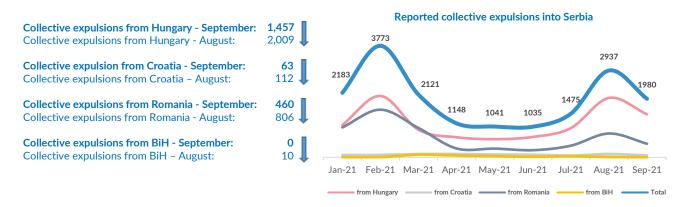

8 Newly arrivals in government centers - September: 7,101 Newly arrivals in government centers - August: 1.387 **Total interviewed cases - September:** 1,552 Total interviewed cases - August: Total of unaccompanied children among interviewed - September 128 Total of unaccompanied children among interviewed - August: 98 Total occupancy of government centers - end September: 5,016 Total occupancy of government centers - end August: 4,139 Total presence of refugees/migrants - end September: 6,228 Total presence of refugees/migrants - end August: 5,051



#### **Asylum processing**

# 

# Observed new arrivals - demographics and country of transit

#### Percentage of interviewed by country of transit



#### Percentage of interviewed by country of origin





# Reported pushbacks into Serbia



# Reported pushbacks from Serbia to North Macedonia





Pushbacks from Serbia to North Macedonia

# **Occupancy of Asylum and Reception/Transit Centers**



# Profile of asylum-seekers/migrants