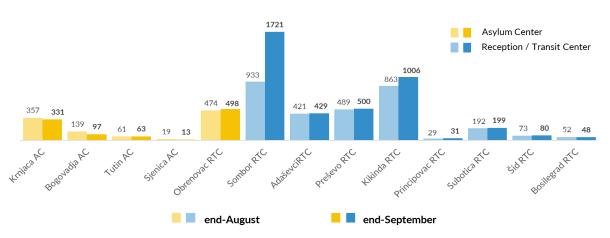

Total interviewed cases - August: Total of unaccompanied children among interviewed - September 128 Total of unaccompanied children among interviewed - August: 98 Total occupancy of government centers - end September: 5,016 Total occupancy of government centers - end August: 4,139 Total presence of refugees/migrants - end September: 6,228 Total presence of refugees/migrants - end August: 5,051



#### **Asylum processing**

# 

# Observed new arrivals - demographics and country of transit

#### Percentage of interviewed by country of transit



#### Percentage of interviewed by country of origin





# Reported pushbacks into Serbia



# Reported pushbacks from Serbia to North Macedonia





Pushbacks from Serbia to North Macedonia

# **Occupancy of Asylum and Reception/Transit Centers**



# Profile of asylum-seekers/migrants