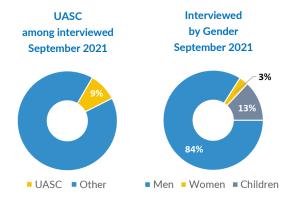

# Serbia

# **SEPTEMBER 2021**

# Asylum-seekers and migrants - presence and shelter





\*To see Site Profiles, please click on the above map

8,978 Newly arrivals in government centers - September: 7,101 Newly arrivals in government centers - August: 1.387 **Total interviewed cases - September:** 1,552 Total interviewed cases - August: Total of unaccompanied children among interviewed - September 128 Total of unaccompanied children among interviewed - August: 98 Total occupancy of government centers - end September: 5,016 Total occupancy of government centers - end August: 4,139 Total presence of refugees/migrants - end September: 6,228 Total presence of refugees/migrants - end August: 5,051



#### **Asylum processing**

# 

# Observed new arrivals - demographics and country of transit

#### Percentage of interviewed by country of transit



#### Percentage of interviewed by country of origin





# Reported pushbacks into Serbia



# Reported pushbacks from Serbia to North Macedonia





Pushbacks from Serbia to North Macedonia

# **Occupancy of Asylum and Reception/Transit Centers**



# Profile of asylum-seekers/migrants