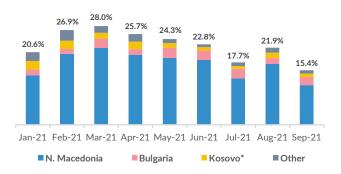

rants - presence and shelter





\*To see Site Profiles, please click on the above map

8,978 Newly arrivals in government centers - September: 7,101 Newly arrivals in government centers - August: 1.387 **Total interviewed cases - September:** 1,552 Total interviewed cases - August: Total of unaccompanied children among interviewed - September 128 Total of unaccompanied children among interviewed - August: 98 Total occupancy of government centers - end September: 5,016 Total occupancy of government centers - end August: 4,139 Total presence of refugees/migrants - end September: 6,228 Total presence of refugees/migrants - end August: 5,051



#### **Asylum processing**

# 

# Observed new arrivals - demographics and country of transit

#### Percentage of interviewed by country of transit



#### Percentage of interviewed by country of origin





# Reported pushbacks into Serbia



# Reported pushbacks from Serbia to North Macedonia





Pushbacks from Serbia to North Macedonia

# **Occupancy of Asylum and Reception/Transit Centers**



# Profile of asylum-seekers/migrants