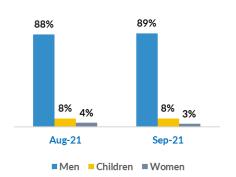

# Observed new arrivals - demographics and country of transit

# Profile of asylum-seekers/migrants