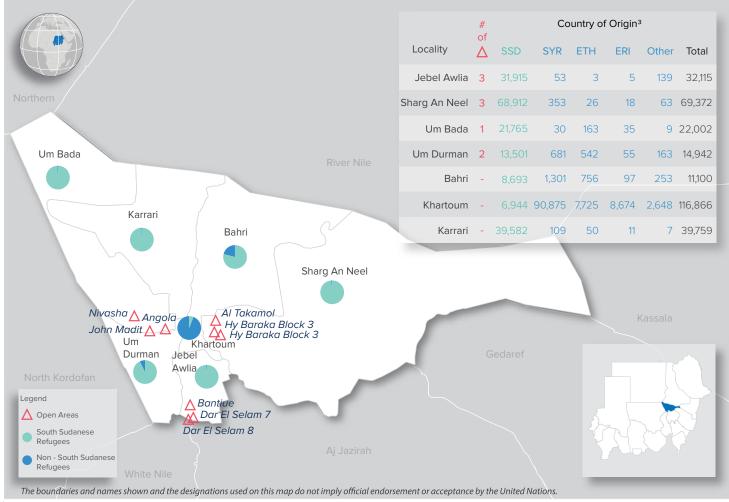

# Khartoum State

<sup>2</sup> Population distribution statistics are based on registered individuals only. Sources: Commission of Refugees (CoR), UNHCR

<sup>3</sup> Country of origin: South Sudan (SSD), Syria (SYR)Ethiopia (ETH), Eritrea (ERI).

## 2/2 Khartoum State

#### Population Figures By Locality and Open Area / Location

| Locality               | Open Area                   | Total Refugees |
|------------------------|-----------------------------|----------------|
|                        | Total (locality)            | 32,115         |
| Jebel Awlia            | Bantiu open area            | 12,285         |
|                        | Dar El Selam 7 open area    | 3,707          |
|                        | Dar El Selam 8 open area    | 1,862          |
|                        | Total (locality)            | 69,372         |
|                        | Al Takamol open area        | 2,844          |
| Sharg An Neel          | Hy Baraka Block 3 open area | 3,495          |
|                        | Hy Baraka Block 4 open area | 1,211          |
| Um Bada                | Total (locality)            | 22,002         |
|                        | Naivasha open area          | 14,576         |
|                        | Total (locality)            | 14,942         |
| Um Durman              | Angola open area            | 144            |
|                        | John Madit open area        | 298            |
| Khartoum North (Bahri) | Total (locality)            | 11,100         |
| Khartoum               | Total (locality)            | 116,866        |
| Karrari                | Total (locality)            | 39,759         |

The figures in red color present the refugee population in Open Areas. Sources: Commission of Refugees (CoR), UNHCR

as of 31 December 2021