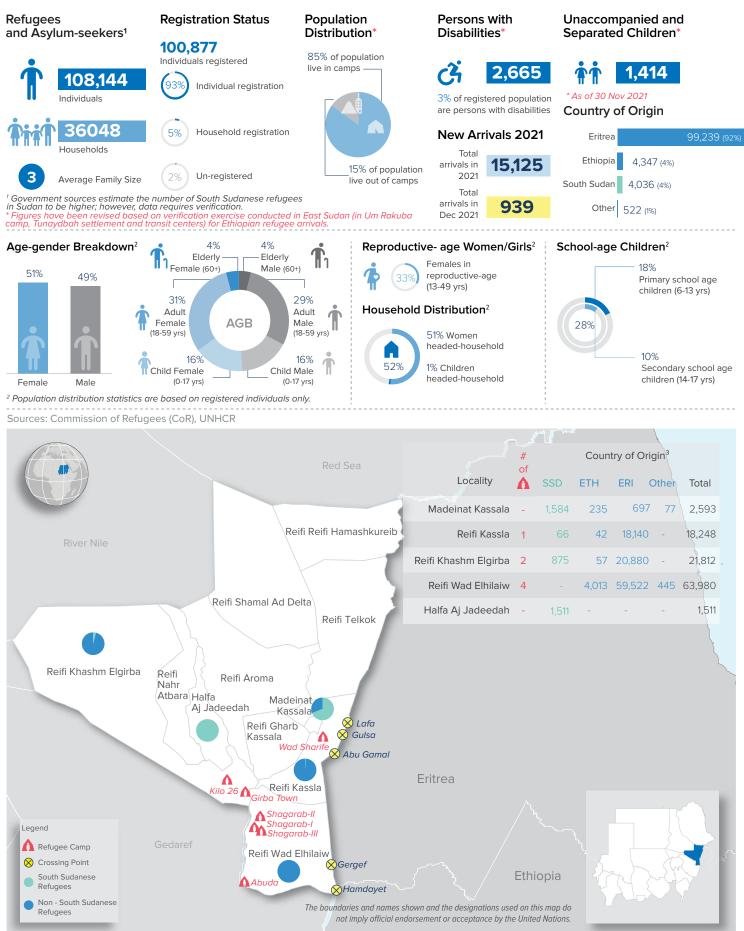

# **Blue Nile State**

### 2/2 Blue Nile State

#### Population Figures By Locality and Camps / Settlements \*

| Locality    | Camp / Location            | Total Refugees |
|-------------|----------------------------|----------------|
|             | Total (locality)           | 2,753          |
| Ed Damazine | Hayi Elfadros and Villages | 2,751          |
| Ar Rusayris | Total (locality)           | 862            |
|             | Total (locality)           | 8,304          |
|             | Mancheleng                 | 1,110          |
|             | Menza                      | 117            |
|             | Yabacher                   | 30             |
| Wad Al Mahi | Magano                     | 68             |
|             | Dem Saad                   | 2,490          |
|             | Shamfzo                    | 608            |
|             | Camp 6 (Village 6)         | 3,881          |

The figures in red color present the refugee population in camps and settlements.

Sources: Commission of Refugees (CoR), UNHCR

as of 31 December 2021