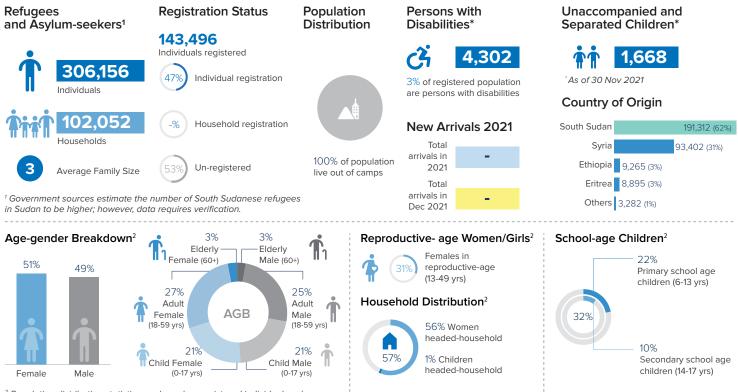

# Khartoum State

<sup>2</sup> Population distribution statistics are based on registered individuals only. Sources: Commission of Refugees (CoR), UNHCR

<sup>3</sup> Country of origin: South Sudan (SSD), Syria (SYR)Ethiopia (ETH), Eritrea (ERI).

## 2/2 Khartoum State

#### Population Figures By Locality and Open Area / Location

| Locality               | Open Area                   | Total Refugees |
|------------------------|-----------------------------|----------------|
|                        | Total (locality)            | 32,115         |
| Jebel Awlia            | Bantiu open area            | 12,285         |
|                        | Dar El Selam 7 open area    | 3,707          |
|                        | Dar El Selam 8 open area    | 1,862          |
|                        | Total (locality)            | 69,372         |
|                        | Al Takamol open area        | 2,844          |
| Sharg An Neel          | Hy Baraka Block 3 open area | 3,495          |
|                        | Hy Baraka Block 4 open area | 1,211          |
| Um Bada                | Total (locality)            | 22,002         |
|                        | Naivasha open area          | 14,576         |
|                        | Total (locality)            | 14,942         |
| Um Durman              | Angola open area            | 144            |
|                        | John Madit open area        | 298            |
| Khartoum North (Bahri) | Total (locality)            | 11,100         |
| Khartoum               | Total (locality)            | 116,866        |
| Karrari                | Total (locality)            | 39,759         |

The figures in red color present the refugee population in Open Areas. Sources: Commission of Refugees (CoR), UNHCR

as of 31 December 2021