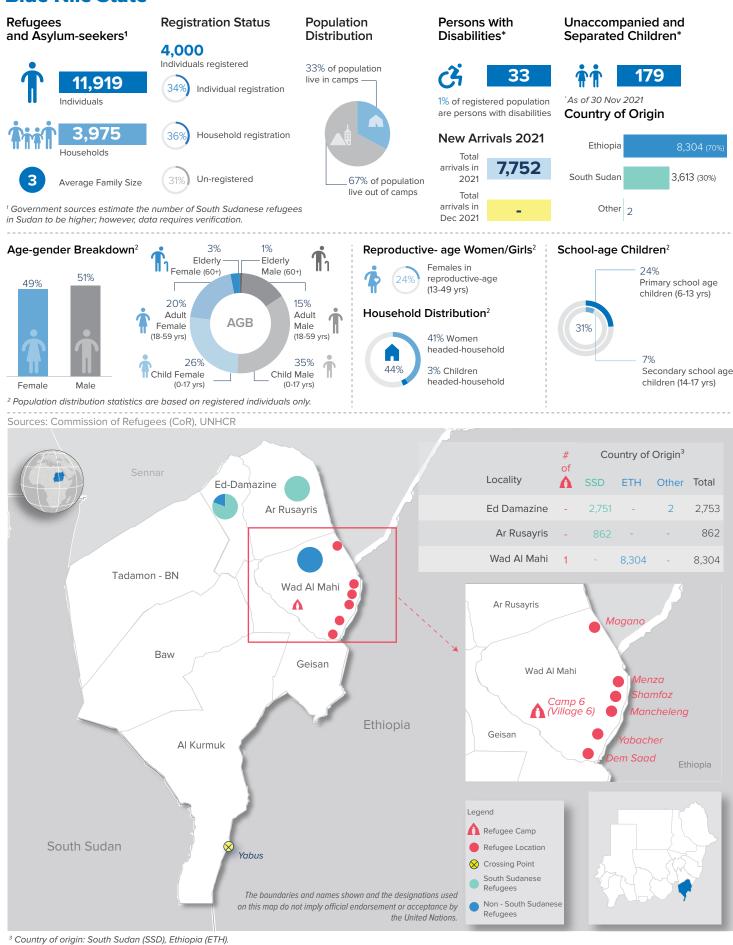

## White Nile State

as of 31 December 2021

## 2/2 White Nile State

#### Population Figures By Locality and Camps / Settlements

| Locality            | Camp / Location           | Total Refugees |
|---------------------|---------------------------|----------------|
|                     | Total (locality)          | 64,157         |
|                     | Al Kashafa camp           | 13,302         |
|                     | Al Redis 1 (Albahar) camp | 11,626         |
| As Salam / Ar Rawat | Al Redis 2 camp           | 27,241         |
|                     | Jouri camp                | 11,988         |
|                     | Total (locality)          | 142,243        |
| Kasti               | Al Jameya camp            | 11,623         |
| Kosti               | Khor Al Waral camp        | 37,831         |
|                     | Um Sangour camp           | 40,861         |
|                     | Total (locality)          | 75,992         |
| Aj Jabalain         | Alagaya camp              | 38,415         |
|                     | Dabat Bosin camp          | 27,850         |
|                     | Alganna (new camp)        | 3,810          |

The figures in red color present the refugee population in camps and settlements.

Sources: Commission of Refugees (CoR), UNHCR

as of 31 December 2021