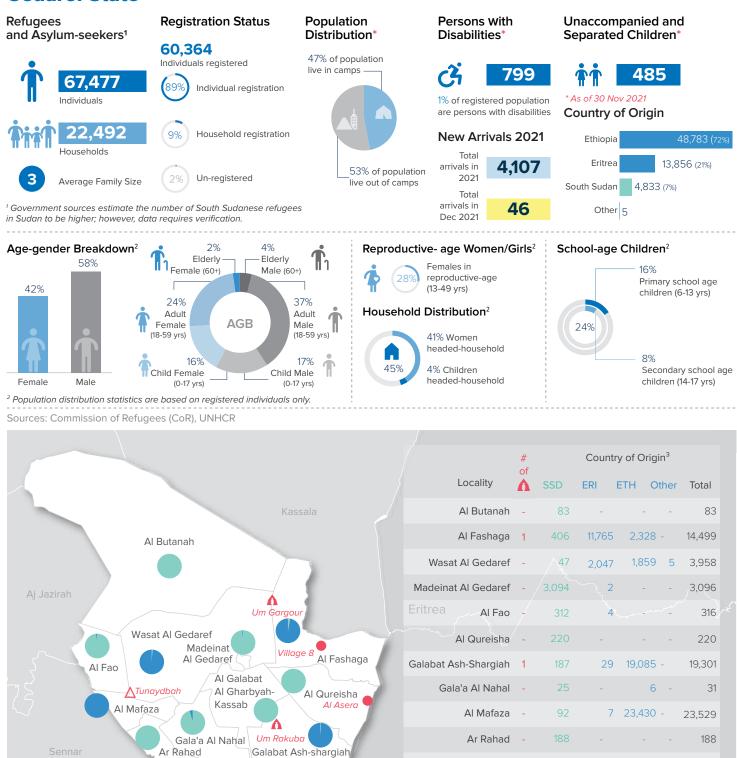

# **Gedaref State**

Al Galabat Al Gharbyah - Kassab

The boundaries and names shown and the designations used on this map do not imply official endorsement or

Basundah

Ethiopia

2,097

159

<sup>3</sup> Country of origin: South Sudan (SSD), Ethiopia (ETH), Eritrea (ERI).

Legend

Δ

R

n Refugee Camp

Refugee Settlement

Crossing Point

Refugees

South Sudanese Refugees

Non - South Sudanese

This document and further information are available on UNHCR Sudan data-portal, please click on the link https://data2.unhcr.org/en/country/sdn, or scan the QR code For Feedback Contact: UNHCR - Sudan, Information Management Unit, SUDKHIM@unhcr.org

acceptance by the United Nations.

Basundah

Gallabat

# **Gedaref State**

### Population Figures By Locality and Camps / Settlements

| Locality                        | Camp / Settlement    | Total Refugees |
|---------------------------------|----------------------|----------------|
| Al Butanah                      | Total (locality)     | 83             |
|                                 | Total (locality)     | 14,499         |
| Al Fashaga                      | Um Gargur camp       | 11,528         |
| Wasat Al Gedaref                | Total (locality)     | 3,958          |
| Madeinat Al Gedaref             | Total (locality)     | 3,096          |
| Al Fao                          | Total (locality)     | 316            |
| Al Qureisha                     | Total (locality)     | 220            |
| Galabat Ash-Shargiah            | Total (locality)     | 19,301         |
|                                 | Um Rakuba camp       | 19,085         |
| Gala'a Al Nahal                 | Total (locality)     | 31             |
| Al Mafaza                       | Total (locality)     | 23,529         |
|                                 | Tunaydbah settlement | 23,430         |
| Ar Rahad                        | Total (locality)     | 188            |
| Basundah                        | Total (locality)     | 2,097          |
| Al Galabat Al Gharbyah - Kassab | Total (locality)     | 159            |