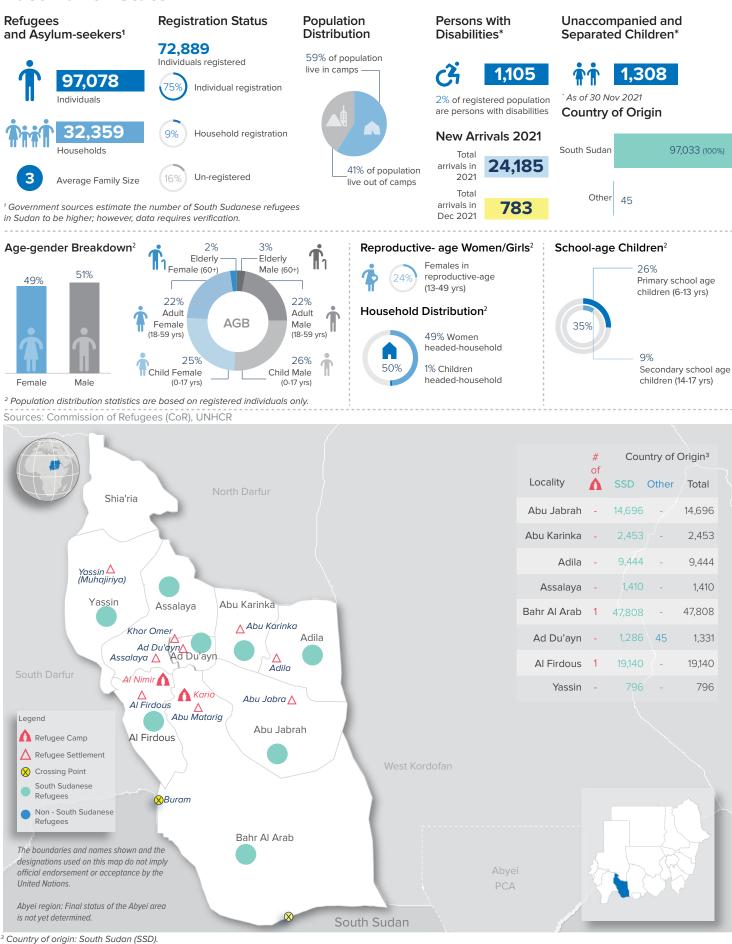

## North Darfur State

# North Darfur State

#### Population Figures By Locality and Camps / Settlements

| Locality  | Settlement       | Total Refugees |
|-----------|------------------|----------------|
|           | Total (locality) | 29,332         |
|           | Al Lait          | 5,302          |
|           | Abu Sufyan       | 2,065          |
|           | Dalil Babiker    | 3,058          |
|           | Dalil Dokhry     | 1,192          |
|           | Futaha           | 3,348          |
|           | Godat            | 2,483          |
| Al Lait   | Habib            | 972            |
|           | Haskanita        | 3,155          |
|           | Hillet Ali       | 427            |
|           | Shag Allayoun    | 1,491          |
|           | Abu Gileiha      | 3,473          |
|           | Andrab           | 1,497          |
|           | Shag-Al-Gamous   | 872            |
| Al Fasher | Total (locality) | 1,693          |

as of 31 December 2021