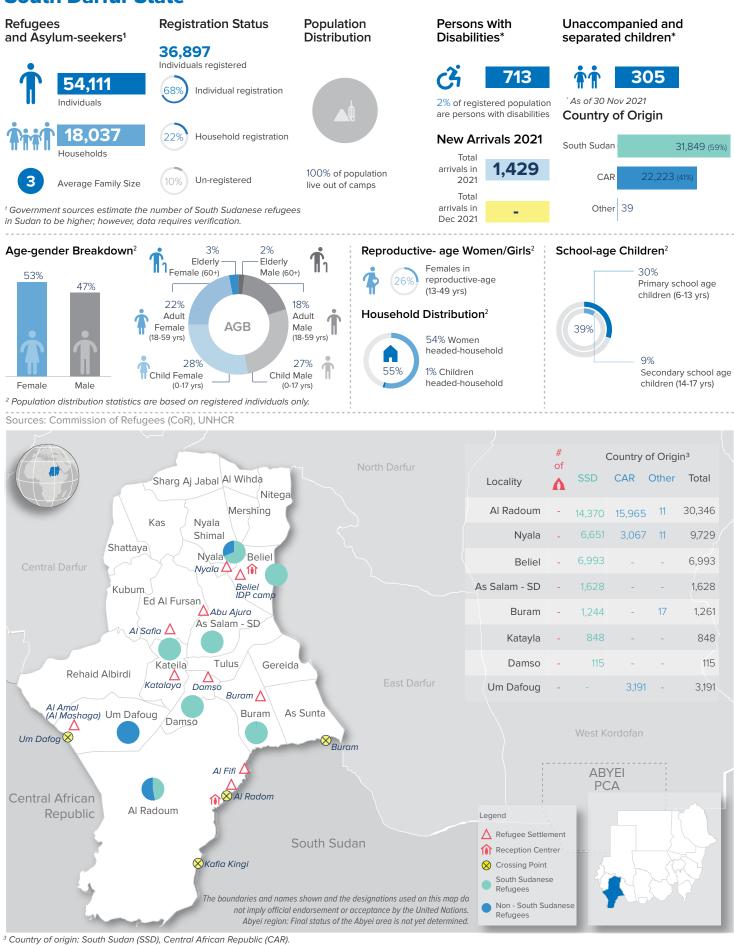

# **South Darfur State**

SUDAN | POPULATION DASHBOARD Overview Refugees and Asylum-seekers Per State as of 31 December 2021

### 2/2 South Darfur State

Population Figures By Locality and Camps / Settlements

| Locality      | Settlement / Location           | Total Refugees |
|---------------|---------------------------------|----------------|
|               | Total (locality)                | 30,346         |
| Al Radoum     | Al Radoum Town                  | 14,348         |
|               | Kafia Kinji                     | 22             |
| Nyala         | Total (locality)                | 9,729          |
| Delial        | Total (locality)                | 6,993          |
| Beliel        | Beliel IDP Camp                 | 6,993          |
|               | Total (locality)                | 1,628          |
| As Salam - SD | Abu Ajura Town                  | 1,434          |
|               | Al Safia Village                | 194            |
| Buram         | Total (locality)                | 1,261          |
| Kateila       | Total (locality)                | 848            |
| Damso         | Total (locality)                | 115            |
| Um Dafoug     | Total (locality)                | 3,191          |
|               | Al Amal (Al Mashaga) settlement | 3,191          |

Sources: Commission of Refugees (CoR), UNHCR

as of 31 December 2021