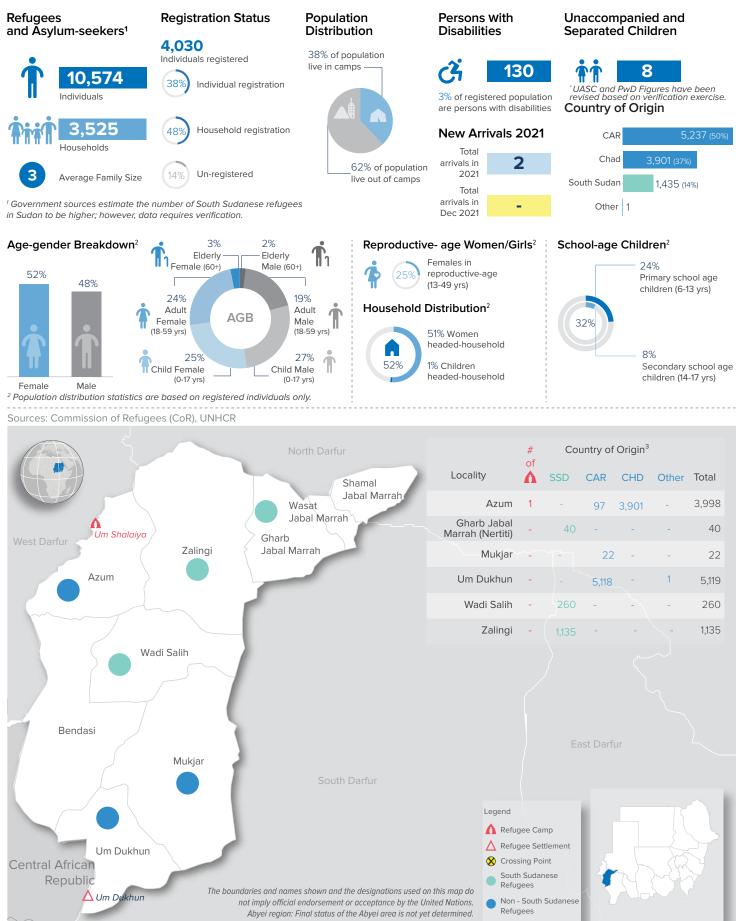

# **East Darfur State**

as of 31 December 2021

# East Darfur State

Population Figures By Locality and Camps / Settlements

| Locality     | Camp / Settlement      | Total Refugees |
|--------------|------------------------|----------------|
| Abu Jabrah   | Total (locality)       | 14,696         |
| Abu Karinka  | Total (locality)       | 2,453          |
| Adila        | Total (locality)       | 9,444          |
| Assalaya     | Total (locality)       | 1,410          |
|              | Total (locality)       | 47,808         |
| Bahr Al Arab | Abu Matarig settlement | 2,376          |
|              | Kario camp             | 45,432         |
|              | Total (locality)       | 1,331          |
|              | El Daein               | 78             |
| Ad Du'ayn    | Khor Omer settlement   | 423            |
|              | Nefasha                | 380            |
|              | Al Jalabi              | 450            |
|              | Total (locality)       | 19,140         |
| Al Firdous   | Al Nimir Camp          | 11,706         |
| Yassin       | Total (locality)       | 796            |

as of 31 December 2021