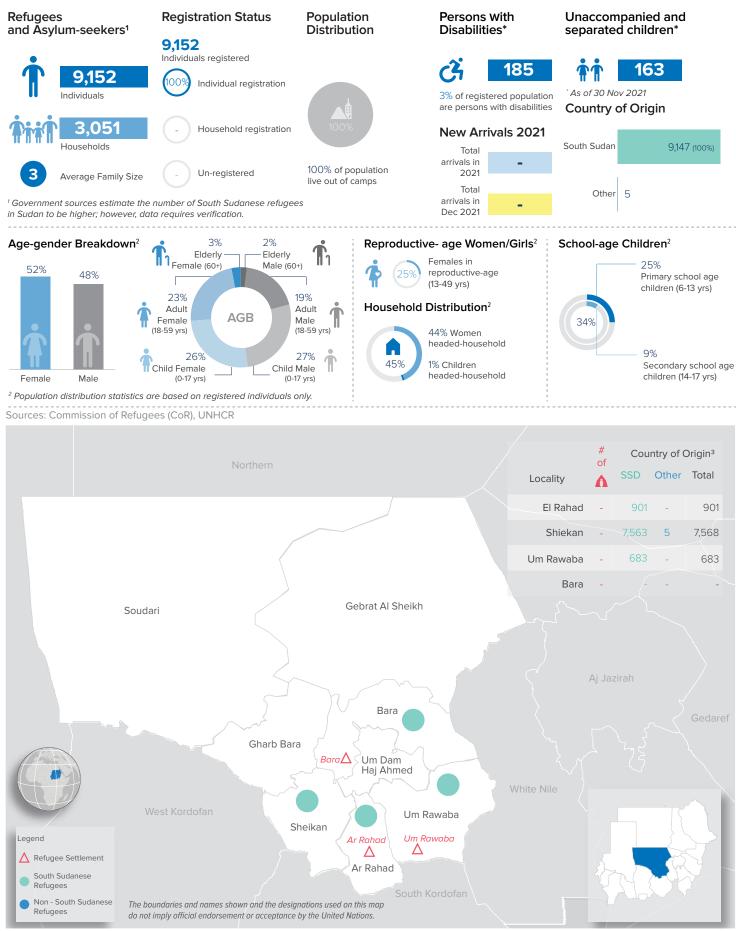

# **North Kordofan State**

as of 31 December 2021

### 2/2 North Kordofan State

Population Figures By Locality and Camps / Settlements

| Locality  | Settlement / Location | Total Refugees |
|-----------|-----------------------|----------------|
| El Rahad  | Total (locality)      | 901            |
| Shiekan   | Total (locality)      | 7,568          |
| Um Rawaba | Total (locality)      | 683            |
| Bara      | Total (locality)      | -              |

as of 31 December 2021