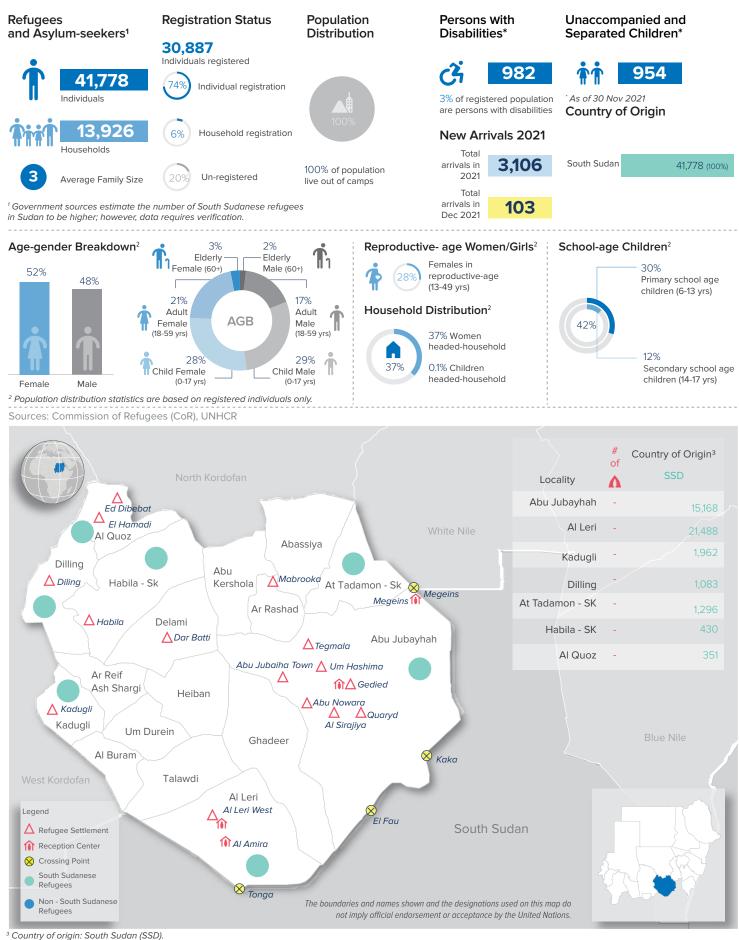

# South Kordofan State

SUDAN | POPULATION DASHBOARD Overview Refugees and Asylum-seekers Per State as of 31 December 2021

## 2/2 South Kordofan State

#### Population Figures By Locality and Camps / Settlements

| Locality        | Settlement / Location                                 | Total Refugees |
|-----------------|-------------------------------------------------------|----------------|
|                 | Total (locality)                                      | 15,168         |
|                 | Abu Jubayhah Town                                     | 4,770          |
|                 | Abu Nowara                                            | 367            |
|                 | El Delibat                                            | 454            |
| Abu Jubayhah    | Gedied (area)                                         | 1,162          |
|                 | Quaryd                                                | 1,377          |
|                 | Al Sirajiya (area)                                    | 5,992          |
|                 | Um Hashima                                            | 796            |
|                 | Tegmala                                               | 250            |
|                 | Total (locality)                                      | 21,488         |
| Al Leri         | Al Leri Town                                          | 684            |
|                 | Al Leri West (Dar Batti, El Gokhop and<br>Um Kawarow) | 20,804         |
| Kadugli         | Total (locality)                                      | 1,962          |
| Dilling         | Total (locality)                                      | 1,083          |
| At Tadamon - SK | Total (locality)                                      | 1,296          |
| Habila - SK     | Total (locality)                                      | 430            |
| Al Quoz         | Total (locality)                                      | 351            |
|                 | Ed Dibebat                                            | 163            |
|                 | El Hajez                                              | 99             |
|                 | El Hamadi                                             | 89             |

as of 31 December 2021