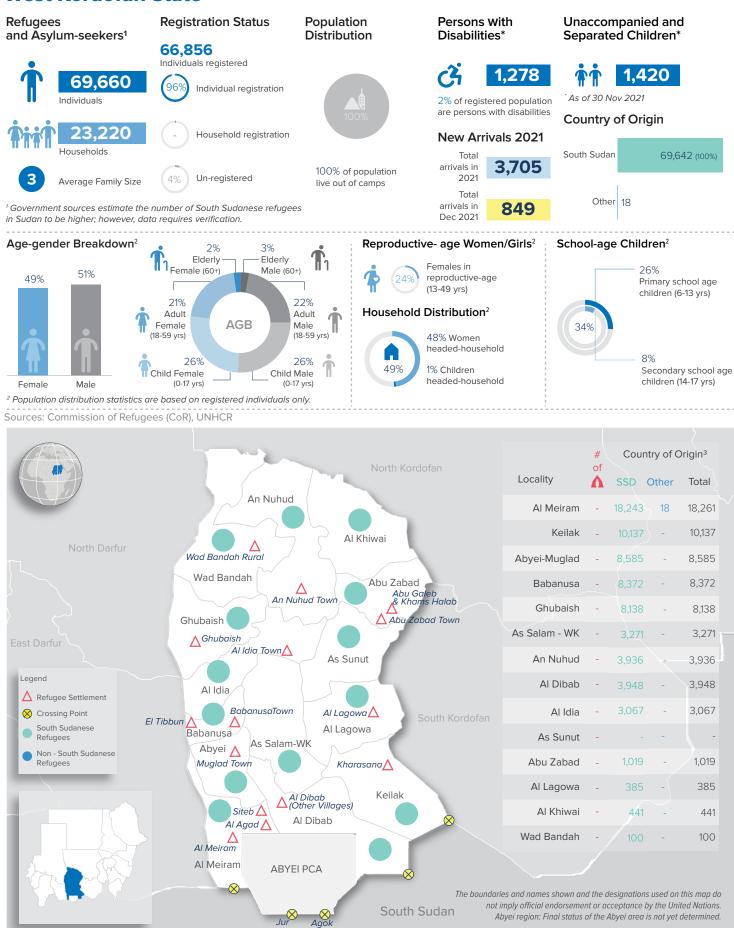

# West Kordofan State

<sup>&</sup>lt;sup>3</sup> Country of origin: South Sudan (SSD), Eritrea (ERI).

# West Kordofan State

#### Population Figures By Locality and Camps / Settlements

| Locality      | Settlement /<br>Location     | Total Refugees | Locality   | Settlement /<br>Location     | Total Refugees |
|---------------|------------------------------|----------------|------------|------------------------------|----------------|
| Al Meiram     | Total (locality)             | 18,261         |            | Total (locality)             | 3,948          |
|               | Total (locality)             | 10,137         | Al Dibab   | Al Dibab<br>(Other Villages) | 2,284          |
| Keilak        | Keilak Rural                 | 780            |            | Temsaha                      | 1,664          |
|               | Keilak Town                  | 302            |            | Total (locality)             | 3,067          |
|               | Kharasana                    | 9,055          | Al Idia    | Al Idia Rural                | 796            |
|               | Total (locality)             | 8,585          | Ariula     | Al Idia Town                 | 337            |
|               | Abu Beteik                   | 733            |            | Al Majror                    | 1,934          |
| Abyei-Muglad  | Al Agad                      | 342            | As Sunut   | Total (locality)             | -              |
|               | Muglad Town                  | 7,218          | Abu Zabad  | Total (locality)             | 1,019          |
|               | Siteb                        | 292            |            | Abu Galeb &<br>Khams Halab   | 751            |
|               | Total (locality)             | 8,372          |            | Abu Zabad Town               | 268            |
| Babanusa      | Babanusa<br>(Other Villages) | 27             | Al Lagowa  | Total (locality)             | 385            |
| Dabanusa      | Babanusa Town                | 1,981          |            | Al Lagowa Rural              | 137            |
|               | El Tibbun                    | 6,364          |            | Al Lagowa Town               | 248            |
| Ghubaish      | Total (locality)             | 8,138          |            | Total (locality)             | 441            |
|               | Total (locality)             | 3,271          | Al Khiwai  | Al Khiwai Rural              | 298            |
| As Salam - WK | El Fula                      | 3,271          |            | Al Khiwai Town               | 143            |
|               | As Salam<br>(other villages) | -              | Wad Bandah | Total (locality)             | 100            |
| An Nuhud      | Total (locality)             | 3,936          |            |                              |                |
|               | An Nuhud Rural               | 2,043          |            |                              |                |
|               |                              | 1002           |            |                              |                |

An Nuhud Town

1,893