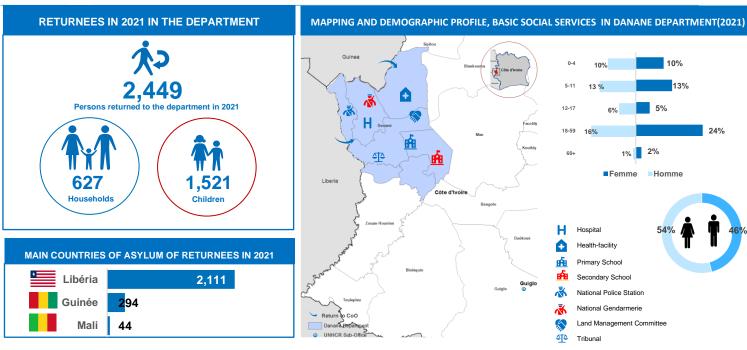

# COTE D'IVOIRE: RETURN MONITORING REPORT **Department of Danané**

#### **GENERAL SITUATION IN THE DEPARTMENT**

The general situation in the department of Danané is calm and peaceful in terms of security. It supported the holding of household surveys. No security incidents targeting one or more returnees since the resumption of repatriation in July 2021 have been reported in Danané and surroundings. The returnees go about their business in peace.

## PRIORITY NEEDS OF RETURNEES

#### Land ownership

of returnees have lost access to land, the main source of income 22 % for the population.

#### **Shelters**

of households lost access to their old home and/or need 80 % assistance for sheltering

## Education

of returnee children are unschooled or are affected by school 10 % dropout.

## **Documentation**

of returnees have encountered difficulties when requesting their 33 % identity documentation

of returnees have never been registered in the civil registry. **59 %** 

## Water and sanitation

of households do not have access to latrines and only three-**52** % quarters have access to safe drinking water

#### Health

7 % of returnee report that they do not have access to health care.