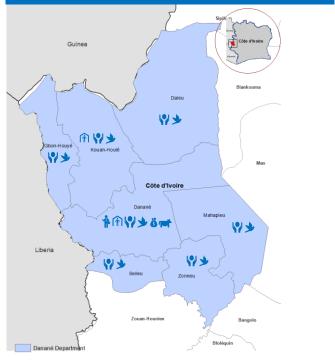

## MAIN REINTEGRATION ACTIVITIES IN THE DEPARTMENT OF DANANE

#### Peaceful coexistence Danané, Kouan-Houlé, Mahapleu, Zonneu, Seileu, Daleu, Gbon-Houyé

#### Shelters Danané, Kouan-Houlé,

Cash grants Danané, Kouan-Houlé

Agricultural production / Livestock / Fisheries Danané