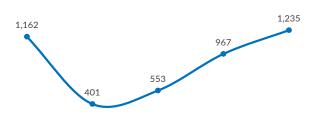

## Refugees & migrants: sea and land arrivals in week 41

27 Dec - 2 Jan 3 - 9 Jan 10 - 16 Jan 17 - 23 Jan 24 - 30 Jan