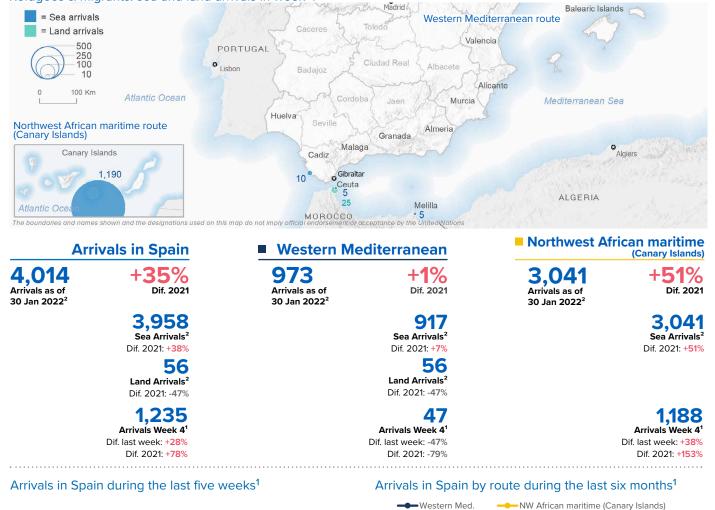

## SPAIN Weekly snapshot - Week 4 (24 - 30 Jan 2022)

The charts below are based on figures from the Ministry of Interior and UNHCR estimates. All figures are provisional and subject to change

## Refugees & migrants: sea and land arrivals in week 41

27 Dec - 2 Jan 3 - 9 Jan 10 - 16 Jan 17 - 23 Jan 24 - 30 Jan