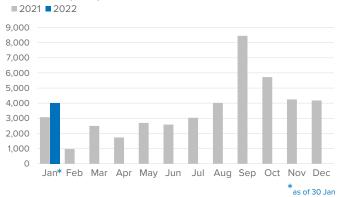

## Arrivals in Spain per month<sup>2</sup>

3.621 3,508

Aug-21 Sep-21 Oct-21 Nov-21

as of 30 Jan

## Arrivals in Spain per year<sup>2</sup>

4,457

UNHCR / Feb 2 2022 Source: UNHCR Spain data portal

<sup>1</sup>Based on UNHCR estimates.

<sup>2</sup>Based on figures from the Spanish Ministry of Interior and UNHCR estimates