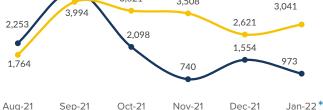

## Arrivals in Spain per month<sup>2</sup>

3.621 3,508

Aug-21 Sep-21 Oct-21 Nov-21

as of 30 Jan