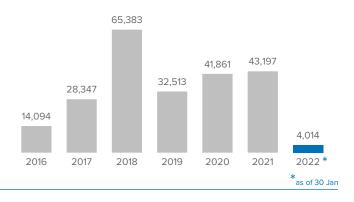

## Arrivals in Spain per year<sup>2</sup>

4,457

UNHCR / Feb 2 2022 Source: UNHCR Spain data portal

<sup>1</sup>Based on UNHCR estimates.

<sup>2</sup>Based on figures from the Spanish Ministry of Interior and UNHCR estimates