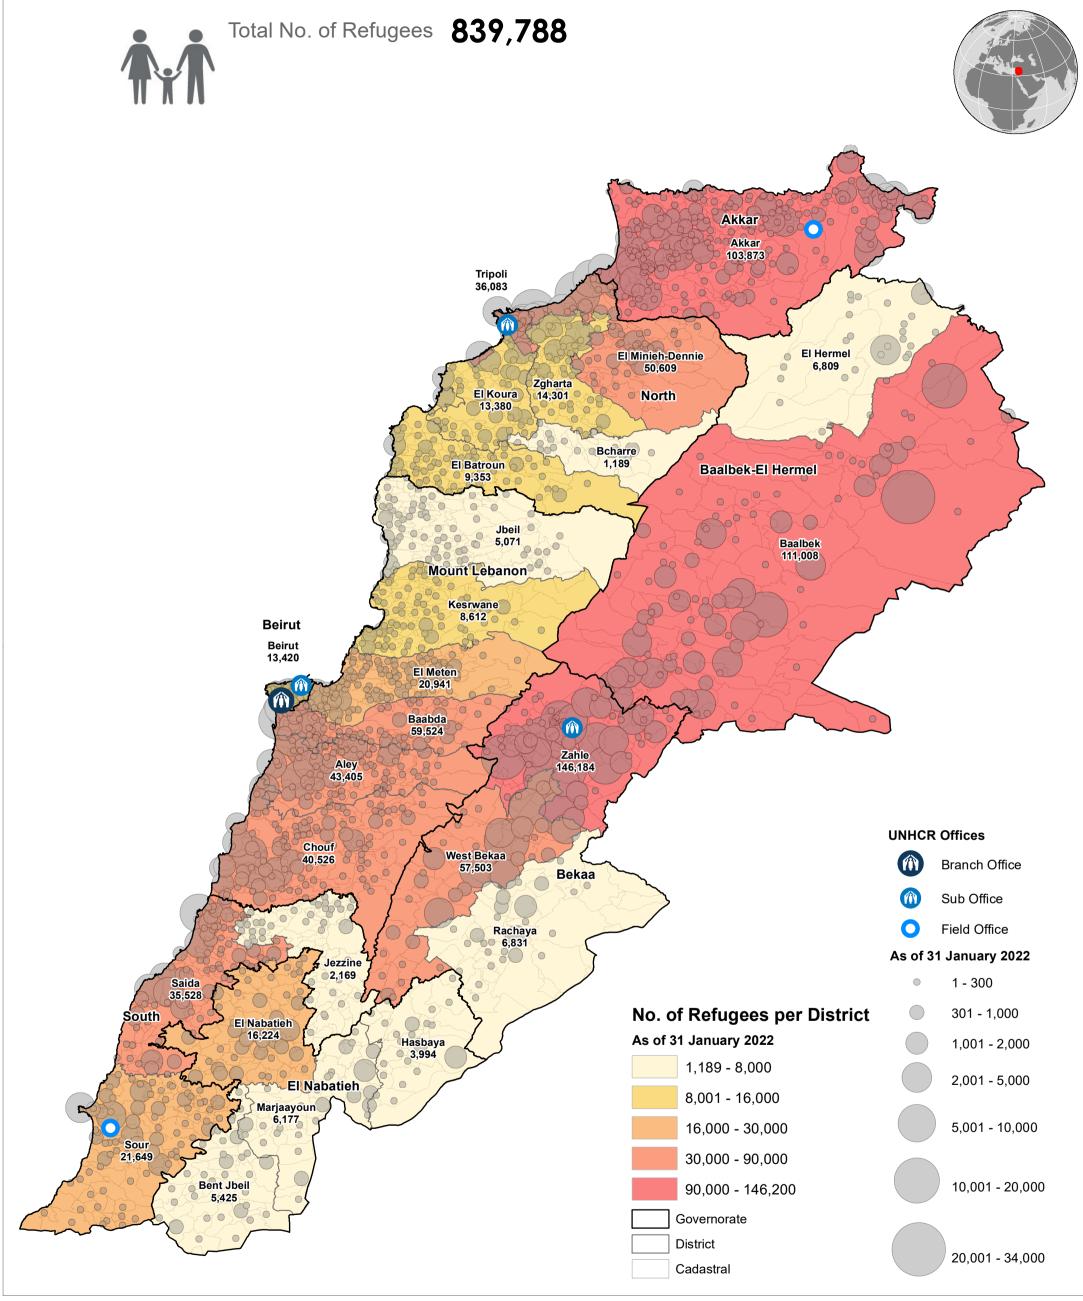

## Data Sources:

- Refugee population and location data by UNHCR as of 31 January 2022 For more information

on refugee data, contact Diana El Habr at elhabr@unhcr.org