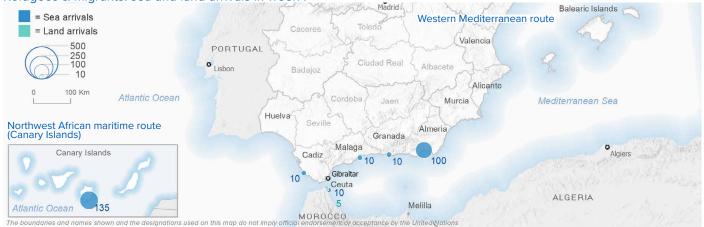

## SPAIN Weekly snapshot - Week 7 (14 - 20 Feb 2022)

The charts below are based on figures from the Ministry of Interior and UNHCR estimates. All figures are provisional and subject to change

Refugees & migrants: sea and land arrivals in week 7<sup>st</sup>

#### **Arrivals in Spain**

6,674 Arrivals as of 20 Feb 2022<sup>2</sup> +77% Dif. 2021

**6,587**Sea Arrivals<sup>2</sup>
Dif. 2021: +81%

**87 Land Arrivals**Dif. 2021: -29%

281
Arrivals Week 7<sup>1</sup>
Dif. last week: -79%
Dif. 2021: +16%

#### **■ Western Mediterranean**

**1,730**Arrivals as of 20 Feb 2022<sup>2</sup>

+15% Dif. 2021

**1,643**Sea Arrivals<sup>2</sup>
Dif. 2021: +19%

Land Arrivals<sup>2</sup> Dif. 2021: -29%

Arrivals Week 7<sup>1</sup>
Dif. last week: -59%
Dif 2021: -18%

# Northwest African maritime (Canary Islands)

4,944 Arrivals as of 20 Feb 2022<sup>2</sup> +118% Dif. 2021

**4,944 Sea Arrivals**<sup>2</sup>
Dif. 2021: +118%

137
Arrivals Week 7<sup>1</sup>
Dif. last week: -86%
Dif 2021: +108%