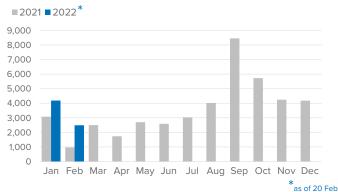

Week 7<sup>1</sup>
Dif. last week: -79%
Dif. 2021: +16%

#### **■ Western Mediterranean**

**1,730**Arrivals as of 20 Feb 2022<sup>2</sup>

+15% Dif. 2021

**1,643**Sea Arrivals<sup>2</sup>
Dif. 2021: +19%

Land Arrivals<sup>2</sup> Dif. 2021: -29%

Arrivals Week 7<sup>1</sup>
Dif. last week: -59%
Dif 2021: -18%

# Northwest African maritime (Canary Islands)

4,944 Arrivals as of 20 Feb 2022<sup>2</sup> +118% Dif. 2021

**4,944 Sea Arrivals**<sup>2</sup>
Dif. 2021: +118%

137
Arrivals Week 7<sup>1</sup>
Dif. last week: -86%
Dif 2021: +108%

#### Arrivals in Spain during the last five weeks<sup>1</sup>



17 - 23 Jan 24 - 30 Jan 31 Jan - 6 Feb 7 - 13 Feb 14 - 20 Feb

### Arrivals in Spain by route during the last six months<sup>1</sup>



### Arrivals in Spain per month<sup>2</sup> Arriv



#### Arrivals in Spain per year<sup>2</sup>