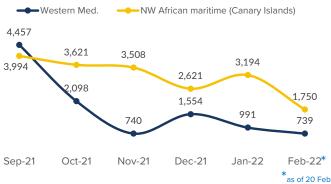

### Arrivals in Spain by route during the last six months<sup>1</sup>

#### **■ Western Mediterranean**

**1,730**Arrivals as of 20 Feb 2022<sup>2</sup>

+15% Dif. 2021

**1,643**Sea Arrivals<sup>2</sup>
Dif. 2021: +19%

Land Arrivals<sup>2</sup> Dif. 2021: -29%

Arrivals Week 7<sup>1</sup>
Dif. last week: -59%
Dif 2021: -18%

# Northwest African maritime (Canary Islands)

4,944 Arrivals as of 20 Feb 2022<sup>2</sup> +118% Dif. 2021

**4,944 Sea Arrivals**<sup>2</sup>
Dif. 2021: +118%

137
Arrivals Week 7<sup>1</sup>
Dif. last week: -86%
Dif 2021: +108%