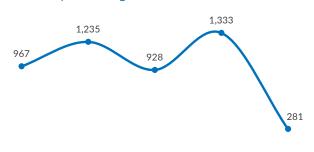

#### Arrivals in Spain during the last five weeks<sup>1</sup>

17 - 23 Jan 24 - 30 Jan 31 Jan - 6 Feb 7 - 13 Feb 14 - 20 Feb

#### **Arrivals in Spain**

6,674 Arrivals as of 20 Feb 2022<sup>2</sup> +77% Dif. 2021

**6,587**Sea Arrivals<sup>2</sup>
Dif. 2021: +81%

**87 Land Arrivals**Dif. 2021: -29%

281
Arrivals Week 7<sup>1</sup>
Dif. last week: -79%
Dif. 2021: +16%