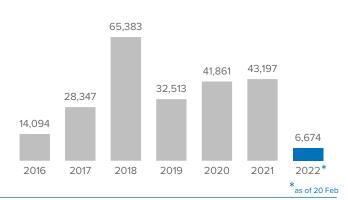

021: +16%

#### **■ Western Mediterranean**

**1,730**Arrivals as of 20 Feb 2022<sup>2</sup>

+15% Dif. 2021

**1,643**Sea Arrivals<sup>2</sup>
Dif. 2021: +19%

Land Arrivals<sup>2</sup> Dif. 2021: -29%

Arrivals Week 7<sup>1</sup>
Dif. last week: -59%
Dif 2021: -18%

# Northwest African maritime (Canary Islands)

4,944 Arrivals as of 20 Feb 2022<sup>2</sup> +118% Dif. 2021

**4,944 Sea Arrivals**<sup>2</sup>
Dif. 2021: +118%

137
Arrivals Week 7<sup>1</sup>
Dif. last week: -86%
Dif 2021: +108%

#### Arrivals in Spain during the last five weeks<sup>1</sup>



17 - 23 Jan 24 - 30 Jan 31 Jan - 6 Feb 7 - 13 Feb 14 - 20 Feb

### Arrivals in Spain by route during the last six months<sup>1</sup>



### Arrivals in Spain per month<sup>2</sup> Arriv



#### Arrivals in Spain per year<sup>2</sup>