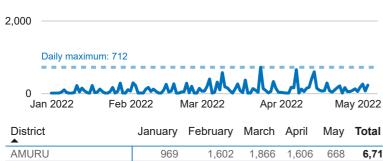

#### New arrivals from South Sudan by district of entry

| ourradi y | , obliquity             | Widion                                    | , (p.n.                                                              | iviay                                                                                       |                                                                            |
|-----------|-------------------------|-------------------------------------------|----------------------------------------------------------------------|---------------------------------------------------------------------------------------------|----------------------------------------------------------------------------|
| 969       | 1,602                   | 1,866                                     | 1,606                                                                | 668                                                                                         | 6,711                                                                      |
| 10        | 308                     | 559                                       | 151                                                                  |                                                                                             | 1,028                                                                      |
| 453       | 232                     | 1,401                                     | 512                                                                  | 24                                                                                          | 2,622                                                                      |
|           |                         | 533                                       | 1,669                                                                | 46                                                                                          | 2,248                                                                      |
| 209       | 238                     | 172                                       | 70                                                                   | 1                                                                                           | 690                                                                        |
| 1,641     | 2,380                   | 4,531                                     | 4,008                                                                | 739                                                                                         | 13,299                                                                     |
|           | 969<br>10<br>453<br>209 | 969 1,602<br>10 308<br>453 232<br>209 238 | 969 1,602 1,866<br>10 308 559<br>453 232 1,401<br>533<br>209 238 172 | 969 1,602 1,866 1,606<br>10 308 559 151<br>453 232 1,401 512<br>533 1,669<br>209 238 172 70 | 10 308 559 151<br>453 232 1,401 512 24<br>533 1,669 46<br>209 238 172 70 1 |

Note: New arrivals by district of entry are counted through Level 1 registration