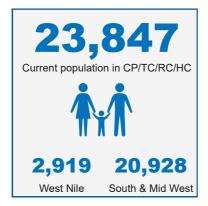

### Status of Transit / Reception Centres and Collection Points in West Nile

| Location    |    | Capacity                        | Population | Arrivals*  | Settled*   |
|-------------|----|---------------------------------|------------|------------|------------|
| Goboro TC   |    | 1,000                           | 16         | 702        |            |
| Imvepi RC   |    | 700                             | 45         | 1,767      | 1,579      |
| Kuluba TC   |    | 1,200                           | 555        | 366        |            |
| Lokung CP   |    | 560                             | 1,334      | 1,876      | 498        |
| Nyumanzi RC |    | 2,000                           | 587        | 946        | 378        |
| Ocea RC     |    | 800                             | 382        | 4,648      | 4,294      |
| Omugo QC    |    | 1,500                           | 0          | 5,594      |            |
| Palabek CP  |    | 200                             | 0          | 3,546      | 3,498      |
|             | То | Total capacity Total population |            | lation Tot | al settled |
|             |    | 7.000                           |            | 0.040      | 40.047     |

\* Figures for arrivals and settled are cumulative from January 2022 to date

Note: Refugees at Goboro TC relocate to Imvepi RC after quarantine; some new
arrivals at Palabek CP are unregistered refugees from Palabek; refugees at Omugo
QC relocate to Ocea RC and Imvepi RC for registration

#### Status of Holding / Transit / Reception Centres in South & Mid West

| Location      |    | Capacity     | Population       | Arrivals* | Settled*   |
|---------------|----|--------------|------------------|-----------|------------|
| Bubukwanga TC |    | 1,200        | 17               | 8,587     |            |
| Bwera HC      |    | 260          | 884              | 1,198     |            |
| Kabazana RC   |    | 1,200        | 1,041            | 3,474     | 1,605      |
| Kagoma RC     |    | 1,000        | 1,118            | 2,457     | 1,448      |
| Mahani RC     |    | 1,000        | 145              | 7,980     | 7,940      |
| Nyakabande TC |    | 5,000        | 17,636           | 21,908    |            |
| Sebagoro TC   |    | 200          | 0                | 2,299     |            |
| Sweswe RC     |    | 1,000        | 87               | 1,419     | 1,343      |
|               | То | tal capacity | Total population |           | al settled |
|               |    | 10.860       | 2                | 0 928     | 12 336     |

<sup>\*</sup> Figures for arrivals and settled are cumulative from January 2022 to date

Note: Refugees at Sebagoro TC relocate to Kagoma RC; refugees at Bubukwanga

TC relocate to Mahani RC and Sweswe RC; refugees at Nyakabande TC relocate to

Kabazana RC; figures for Nyakabande TC include those for the holding area