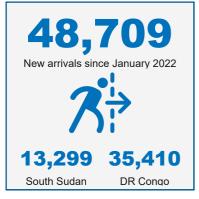

#### Key figures and narrative analysis

Uganda continues to receive new arrivals from the Democratic Republic of Congo (DRC) and South Sudan, through the Southwestern and Northern borders.

The border entry points of Bunagana, Nteko and Busanza have remained calm throughout the reporting period (29 April - 05 May). In the reporting period, 877 refugees were relocated to Nakivale, as a result 17,636 new arrivals remained at the holding centre and transit centre as of 05 May 2022.

20 new arrivals came through Kasese bringing the total number at Bwera holding area to 884 individuals.

Note that this dashboard is only showing figures for new arrivals who have undergone Level 1 registration, it therefore does not include those who are staying along the border or with host community.

In addition to the large influx into the Southwest, new arrivals from South Sudan are also continuing to cross into West Nile.

Children washing their hands after having a hot meal at Nyakabande TC . ©UNHCR

#### New arrivals from South Sudan by district of entry

| ourradi y | , obliquity             | Widion                                    | , (p.n.                                                              | iviay                                                                                       |                                                                            |
|-----------|-------------------------|-------------------------------------------|----------------------------------------------------------------------|---------------------------------------------------------------------------------------------|----------------------------------------------------------------------------|
| 969       | 1,602                   | 1,866                                     | 1,606                                                                | 668                                                                                         | 6,711                                                                      |
| 10        | 308                     | 559                                       | 151                                                                  |                                                                                             | 1,028                                                                      |
| 453       | 232                     | 1,401                                     | 512                                                                  | 24                                                                                          | 2,622                                                                      |
|           |                         | 533                                       | 1,669                                                                | 46                                                                                          | 2,248                                                                      |
| 209       | 238                     | 172                                       | 70                                                                   | 1                                                                                           | 690                                                                        |
| 1,641     | 2,380                   | 4,531                                     | 4,008                                                                | 739                                                                                         | 13,299                                                                     |
|           | 969<br>10<br>453<br>209 | 969 1,602<br>10 308<br>453 232<br>209 238 | 969 1,602 1,866<br>10 308 559<br>453 232 1,401<br>533<br>209 238 172 | 969 1,602 1,866 1,606<br>10 308 559 151<br>453 232 1,401 512<br>533 1,669<br>209 238 172 70 | 10 308 559 151<br>453 232 1,401 512 24<br>533 1,669 46<br>209 238 172 70 1 |

#### New arrivals from DR Congo by district of entry 3K Daily maximum: 2.345 2K 1K Jan 2022 Feb 2022 Mar 2022 May 2022 District January February March April May Total ZOMBO 3 379 32 10 424 NTOROKO 8 8 98 KOBOKO 199 19 318 3 014 614 **KISORO** 346 411 17 040 21,425 KIKUUBE 532 1,357 485 78 2.452 KASESE 4 1,182 16 1,207 KANUNGU HOIMA 101 101 BUNDIBUGYO 602 7,340 1,109 9,369 246 ARUA 39 55 6 100 Total 1.060 9,013 5,573 18,965 799 35.410