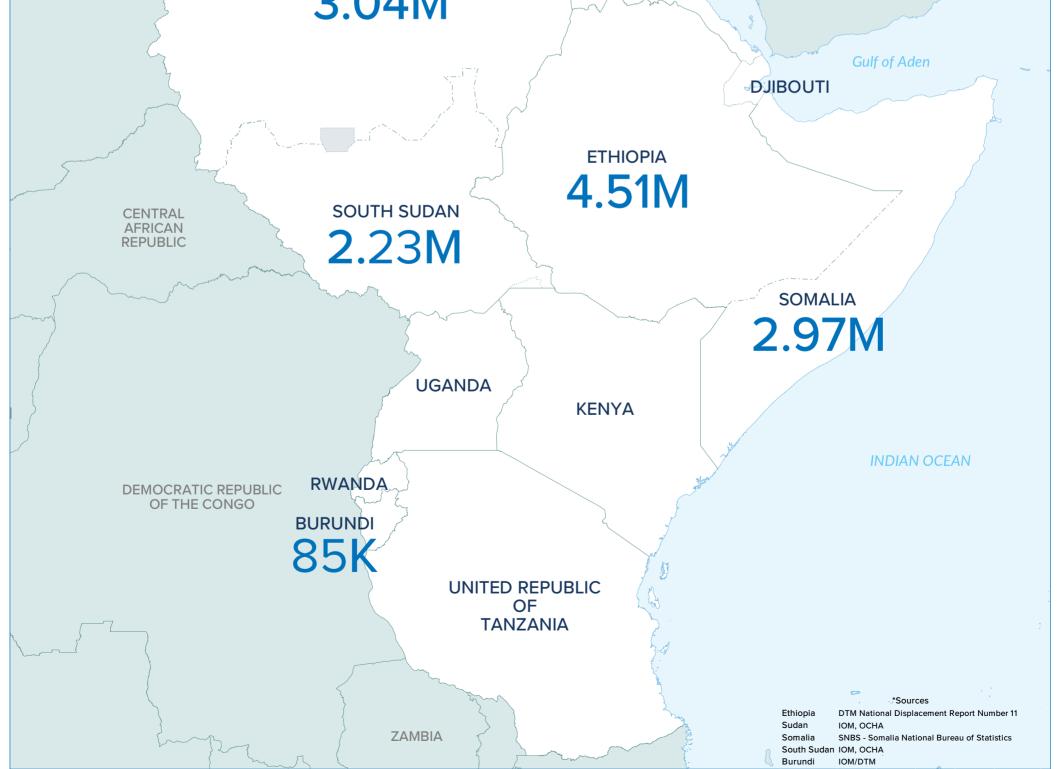

The boundaries and names shown and the designations used on this map do not imply official endorsement or acceptance by the United Nations. Final boundaries between the Republic of Sudan and the Republic of Sudan and Subalia and Ethiopia has not yet been determined. Final status of the Abyei area is not yet determined The statistics shown should be considered provisional and subject to change. Refugee statistics based on UNHCR Monthly statistical reports as of 30 June I 2022, or latest available. IDP Statistics from OCHA, IOM/DTM, Government reports
Printing date: 10 Jul 2022 Sources: Boundaries - UNCS. Statistics - UNHCR,OCHA, IOM, Governments. Author: UNHCR Regional Bureau for East, Horn of Africa and the Great Lakes region Feedback: DIMAEHAGL@unhcr.org