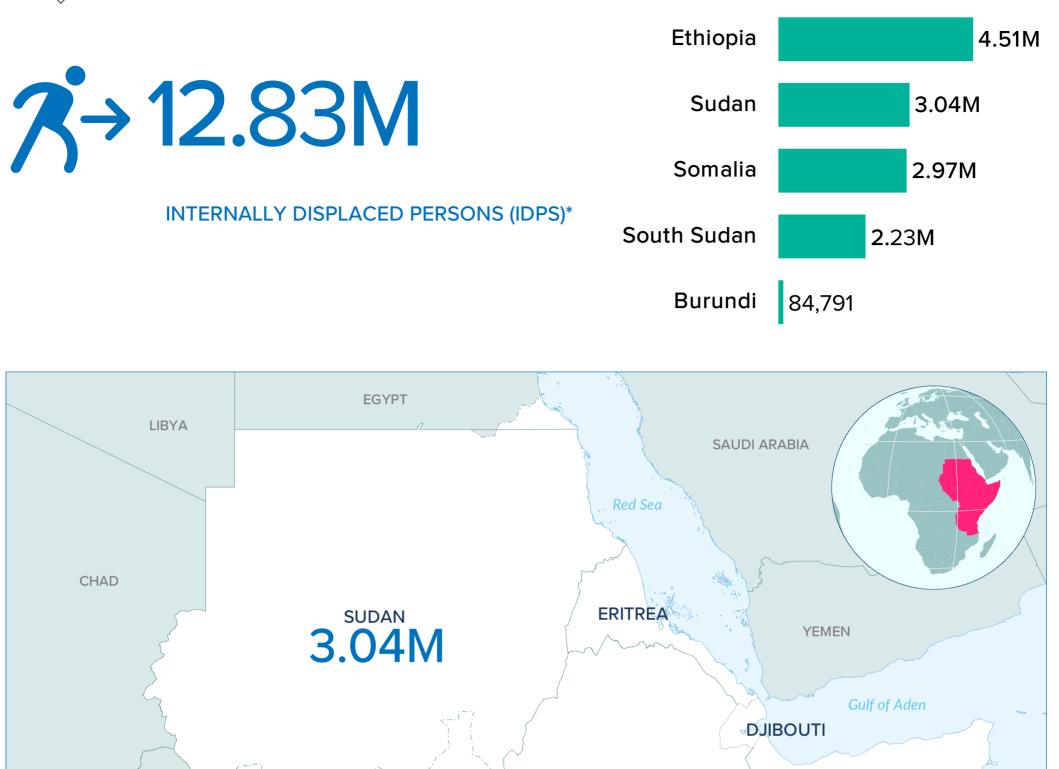

The boundaries and names shown and the designations used on this map do not imply official endorsement or acceptance by the United Nations. Final boundaries between the Republic of Sudan and the Republic of Sudan and Subalia and Ethiopia has not yet been determined. Final status of the Abyei area is not yet determined The statistics shown should be considered provisional and subject to change. Refugee statistics based on UNHCR Monthly statistical reports as of 30 June I 2022, or latest available. IDP Statistics from OCHA, IOM/DTM, Government reports
Printing date: 10 Jul 2022 Sources: Boundaries - UNCS. Statistics - UNHCR,OCHA, IOM, Governments. Author: UNHCR Regional Bureau for East, Horn of Africa and the Great Lakes region Feedback: DIMAEHAGL@unhcr.org