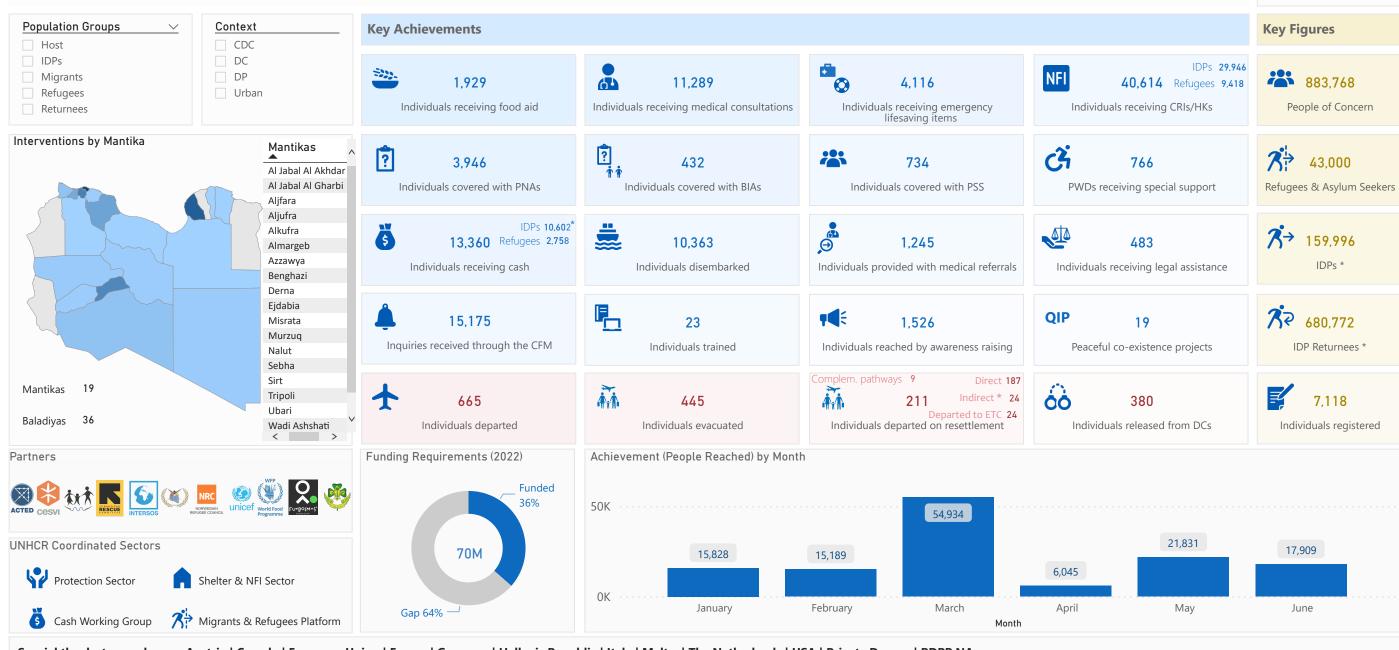

## مفوضية اللاجئين – ليبيا

الاستجابة الشهرية - يناير - ديسمبر | 2022

|     | الشهر |
|-----|-------|
| All | ~     |
|     |       |

<sup>\*</sup> إعادة التوطين غير المباشرة - الأشخاص الذين أعيد توطينهم من ليبيا إلى بلدان ثالثة عبر مراكز العبور الطارئة

شكر خاص للمانحين :النمسا | كندا | الاتحاد الأوروبي | فرنسا | ألمانيا | الجمهورية الهيلينية | إيطاليا | مالطا | هولندا | الولايات المتحدة الأمريكية | الجهات المانحة الخاصة | برنامج التنمية والحماية الإقليمي لشمال إفريقيا

<sup>.</sup> \* المصادرة المتعلقة بالنازحين داخلياً والعائدين من النزوح - المنظمة الدولية للهجرة

<sup>ً</sup> المساعدات المالية للنازحين داخلياً في إطار أنشطة سنة 2021 والتي تم الانتهاء من تنفيذها سنة 2022