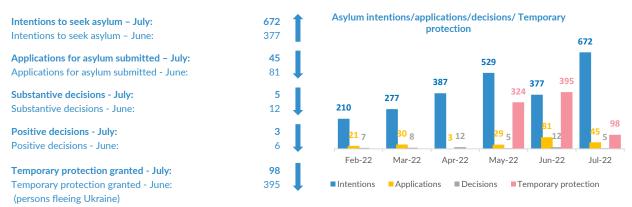

otica RTC



# Serbia

July 2022



## **Asylum and Temporary Protection**



## Observed new arrivals - demographics and country of transit



<sup>\*</sup> All references to Kosovo should be understood to be in compliance with Security Council resolution 1244 (1999) and without prejudice to the status of Kosovo



#### Reported pushbacks into Serbia

Pushbacks from Hungary - July: Pushbacks from Hungary - June: Pushbacks from Croatia - July: Pushbacks from Croatia - June:

**Pushbacks from Romania - July:** Pushbacks from Romania - June:

Pushbacks from BiH - July: Pushbacks from BiH - June:



#### Reported pushbacks from Serbia to North Macedonia

**Pushbacks to N. Macedonia - July:** Pushbacks to N. Macedonia - June:



## Occupancy of Asylum and Reception/Transit Centers



### Profile of asylum-seekers/migrants