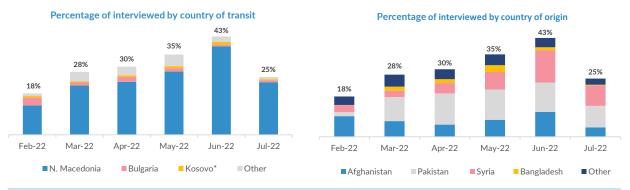

## Observed new arrivals - demographics and country of transit

<sup>\*</sup> All references to Kosovo should be understood to be in compliance with Security Council resolution 1244 (1999) and without prejudice to the status of Kosovo