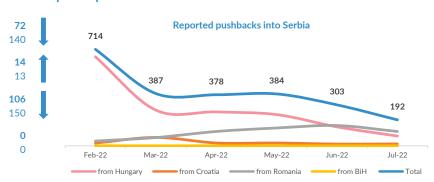

#### Reported pushbacks into Serbia

Pushbacks from Hungary - July: Pushbacks from Hungary - June: Pushbacks from Croatia - July: Pushbacks from Croatia - June:

**Pushbacks from Romania - July:** Pushbacks from Romania - June:

Pushbacks from BiH - July: Pushbacks from BiH - June: