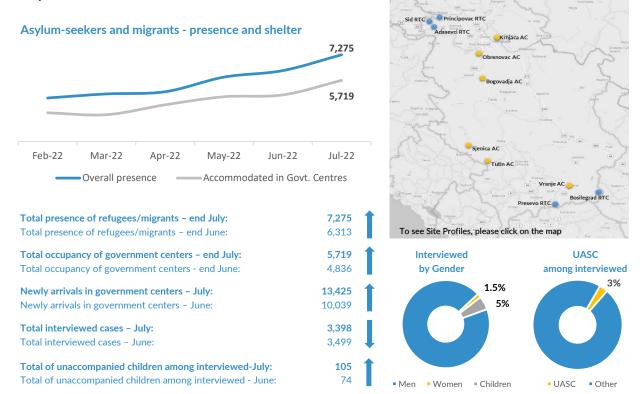

otica RTC



# Serbia

July 2022



## **Asylum and Temporary Protection**



## Observed new arrivals - demographics and country of transit



<sup>\*</sup> All references to Kosovo should be understood to be in compliance with Security Council resolution 1244 (1999) and without prejudice to the status of Kosovo



#### Reported pushbacks into Serbia

Pushbacks from Hungary - July: Pushbacks from Hungary - June: Pushbacks from Croatia - July: Pushbacks from Croatia - June:

**Pushbacks from Romania - July:** Pushbacks from Romania - June:

Pushbacks from BiH - July: Pushbacks from BiH - June:



#### Reported pushbacks from Serbia to North Macedonia

**Pushbacks to N. Macedonia - July:** Pushbacks to N. Macedonia - June:



## Occupancy of Asylum and Reception/Transit Centers



### Profile of asylum-seekers/migrants