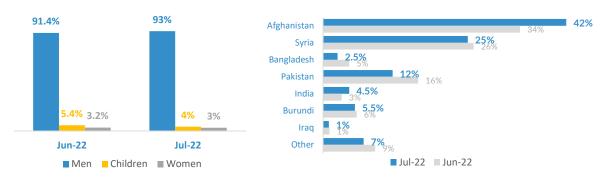

## Observed new arrivals - demographics and country of transit

<sup>\*</sup> All references to Kosovo should be understood to be in compliance with Security Council resolution 1244 (1999) and without prejudice to the status of Kosovo

### Profile of asylum-seekers/migrants