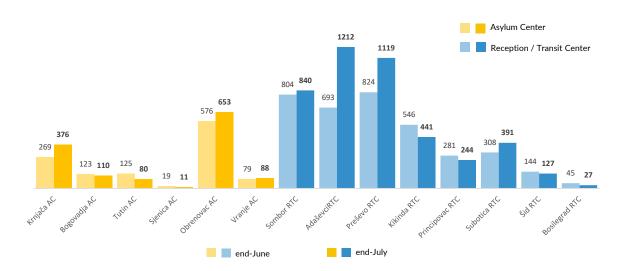

otica RTC



# Serbia

July 2022



## **Asylum and Temporary Protection**



## Observed new arrivals - demographics and country of transit



<sup>\*</sup> All references to Kosovo should be understood to be in compliance with Security Council resolution 1244 (1999) and without prejudice to the status of Kosovo



#### Reported pushbacks into Serbia

Pushbacks from Hungary - July: Pushbacks from Hungary - June: Pushbacks from Croatia - July: Pushbacks from Croatia - June:

**Pushbacks from Romania - July:** Pushbacks from Romania - June:

Pushbacks from BiH - July: Pushbacks from BiH - June:



#### Reported pushbacks from Serbia to North Macedonia

**Pushbacks to N. Macedonia - July:** Pushbacks to N. Macedonia - June:



## Occupancy of Asylum and Reception/Transit Centers



### Profile of asylum-seekers/migrants