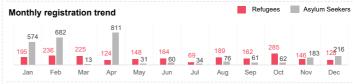

As of 31 December 2022, Somalia is hosting 34,595 refugees and asylum-seekers, among which 70% are women and children. The majority of refugees and asylum-seekers 67% are from Ethiopia, followed by Yemen 29%, Syria 4% and other countries 1%.