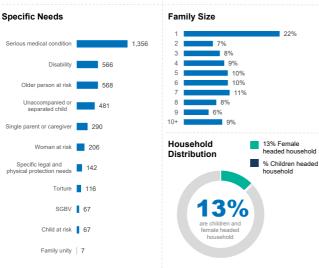

As of 31 December 2022, Somalia is hosting 34,595 refugees and asylum-seekers, among which 70% are women and children. The majority of refugees and asylum-seekers 67% are from Ethiopia, followed by Yemen 29%, Syria 4% and other countries 1%.

75% refugees and asylum-seekers reside in urban or peri-urban settings across Woqooyi Galbeed and Bari regions, in the northern part of the country.

## Age and gender Female 9,913 7,278 3,398 3,548 2,160 2,339 2,478 2,624 315 542 00 - 04 years 05 - 11 years 12 - 17 years 18 - 59 years 60+ years

## School-age Children









## Country of Origin by region

| Region          | Ethiopia      | Yemen | Syria | Tanzania | Other | Total  |
|-----------------|---------------|-------|-------|----------|-------|--------|
| Awdal           | 294           | 171   | 9     | -        | -     | 474    |
| Bakool          | 1             | -     | -     | -        | -     | 1      |
| Banadir         | 12            | 120   | 2,472 | 139      | 1     | 2,744  |
| Bari            | <b>7,8</b> 63 | 88    | 1,869 | -        | 8     | 9,828  |
| Galgaduud       | -             | -     | 1     | -        | -     | 1      |
| Gedo            | 704           | -     | -     | -        | -     | 704    |
| Lower Shabelle  | -             | -     | 110   | -        | -     | 110    |
| Middle Juba     | -             | -