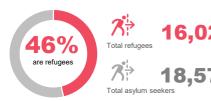

As of 31 December 2022, Somalia is hosting 34,595 refugees and asylum-seekers, among which 70% are women and children. The majority of refugees and asylum-seekers 67% are from Ethiopia, followed by Yemen 29%, Syria 4% and other countries 1%.