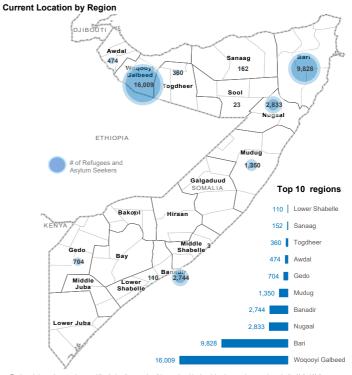

75% refugees and asylum-seekers reside in urban or peri-urban settings across Woqooyi Galbeed and Bari regions, in the northern part of the country.