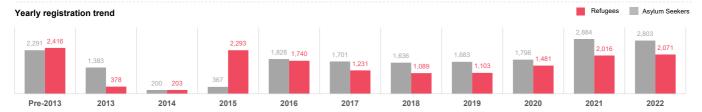

As of 31 December 2022, Somalia is hosting 34,595 refugees and asylum-seekers, among which 70% are women and children. The majority of refugees and asylum-seekers 67% are from Ethiopia, followed by Yemen 29%, Syria 4% and other countries 1%.