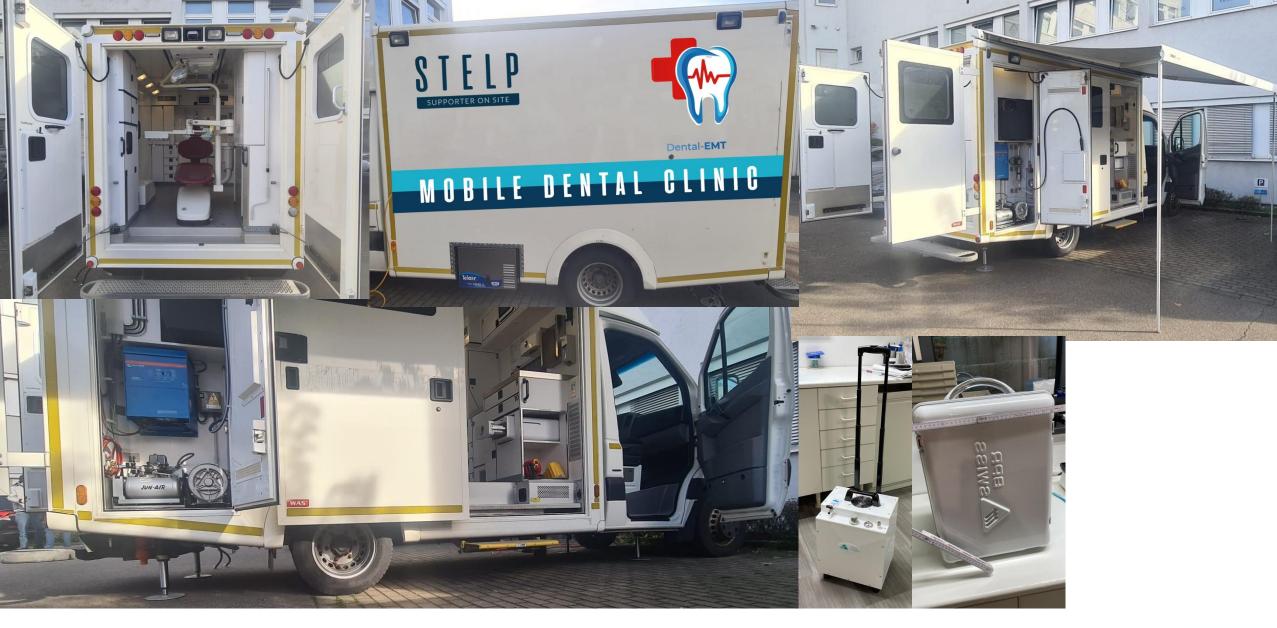

ofit, non-governmental aid organization of volunteers that is committed to medical and dental care and health education for refugees from crisis areas, regardless of religion, race and nationality
- Several bases in greek refugee camps, lately based in camp Moria, Lesbos
- The german branch of the HPF consisted of volunteers from the HPF, who did not want to end their help after their service on Lesbos

Aim to treat these people, who have fled war and poverty, with the utmost respect and dignity



Why Dental-EMT?

After the HPF withdrew from Greece in early 2020, we considered a name change. In the interests of independence and to avoid any misunderstandings, we have decided to act as Dental-EMT





























2022-2023 Chios





















































## Zgromadzenie Sióstr św. Dominika

Kraków - Dom Generalny, aleja Kasztanowa 36, 30-227 Kraków







Thanks for your kind attention