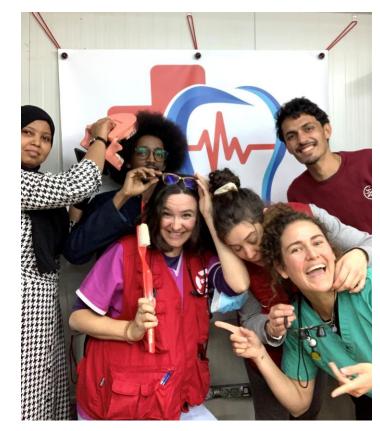

## Dental-Emergency-Team

Who we are What we did until now

- Health-Point-Foundation founded 2015 US/ GB
- Non-profit, non-governmental aid organization of volunteers that is committed to medical and dental care and health education for refugees from crisis areas, regardless of religion, race and nationality
- Several bases in greek refugee camps, lately based in camp Moria, Lesbos
- The german branch of the HPF consisted of volunteers from the HPF, who did not want to end their help after their service on Lesbos

Aim to treat these people, who have fled war and poverty, with the utmost respect and dignity

Why Dental-EMT?

After the HPF withdrew from Greece in early 2020, we considered a name change. In the interests of independence and to avoid any misunderstandings, we have decided to act as Dental-EMT