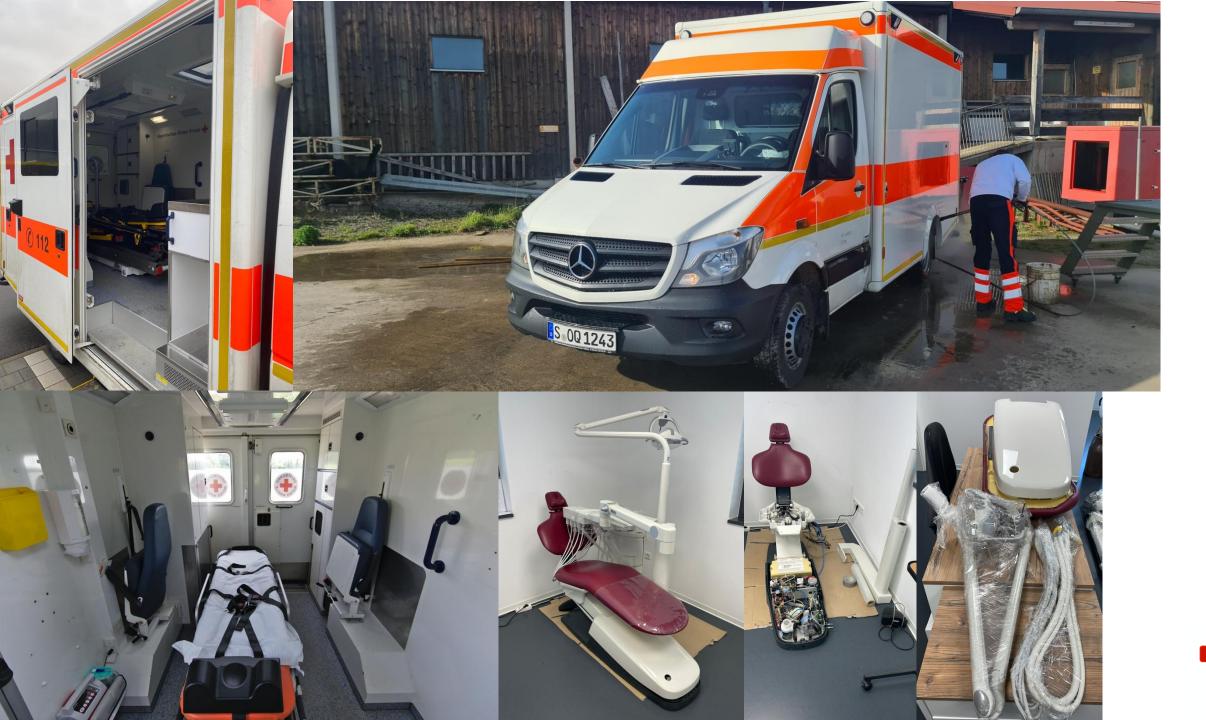

- Non-profit, non-governmental aid organization of volunteers that is committed to medical and dental care and health education for refugees from crisis areas, regardless of religion, race and nationality
- Several bases in greek refugee camps, lately based in camp Moria, Lesbos
- The german branch of the HPF consisted of volunteers from the HPF, who did not want to end their help after their service on Lesbos

Aim to treat these people, who have fled war and poverty, with the utmost respect and dignity



Why Dental-EMT?

After the HPF withdrew from Greece in early 2020, we considered a name change. In the interests of independence and to avoid any misunderstandings, we have decided to act as Dental-EMT





























2022-2023 Chios





















































## Zgromadzenie Sióstr św. Dominika

Kraków - Dom Generalny, aleja Kasztanowa 36, 30-227 Kraków







Thanks for your kind attention