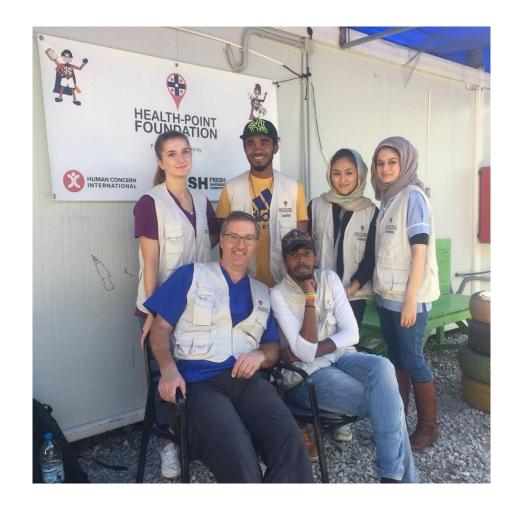

## Dental-Emergency-Team

Who we are What we did until now

- Health-Point-Foundation founded 2015 US/ GB
- Non-profit, non-governmental aid organization of volunteers that is committed to medical and dental care and health education for refugees from crisis areas, regardless of religion, race and nationality
- Several bases in greek refugee camps, lately based in camp Moria, Lesbos
- The german branch of the HPF consisted of volunteers from the HPF, who did not want to end their help after their service on Lesbos

Aim to treat these people, who have fled war and poverty, with the utmost respect and dignity

Why Dental-EMT?

After the HPF withdrew from Greece in early 2020, we considered a name change. In the interests of independence and to avoid any misunderstandings, we have decided to act as Dental-EMT