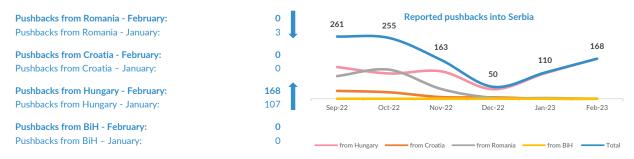

# Reported pushbacks into Serbia\*

#### Reported pushbacks from Serbia to North Macedonia\*