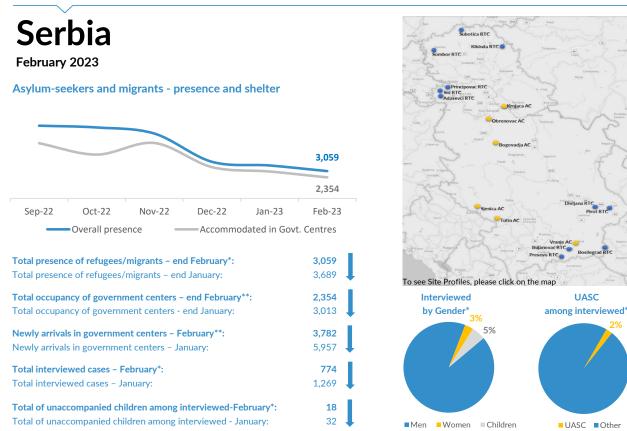

### Profile of asylum-seekers/migrants\*\*

CONTACTS: Reporting: Vera Dragović-O'Donnell +381 63 343 521; Media: Dragan Vukotic +381 63 434 527; Statistics: Nenad Vasic +381 63 343 289