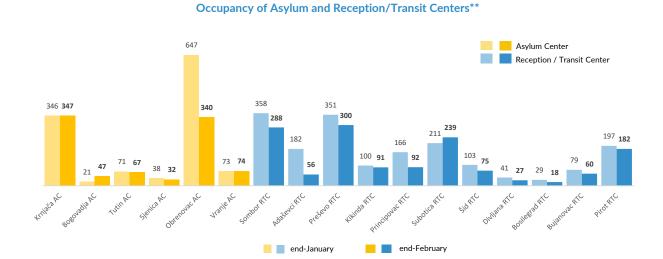

#### Percentage of interviewed by country of transit

\* Information based on findings of UNHCR staff and partners

\*\* Government centres statistics are provided by Commissariat for Refugees and Migration - Republic of Serbia \*\*\* Asylum statistics are provided by the Ministry of Interior