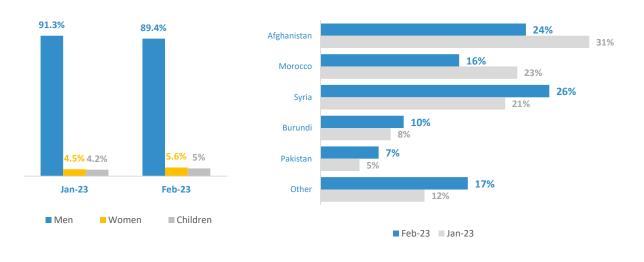

## Asylum and Temporary Protection\*\*\*

Observed new arrivals - demographics and country of transit\*

Percentage of interviewed by country of origin

### Profile of asylum-seekers/migrants\*\*

CONTACTS: Reporting: Vera Dragović-O'Donnell +381 63 343 521; Media: Dragan Vukotic +381 63 434 527; Statistics: Nenad Vasic +381 63 343 289