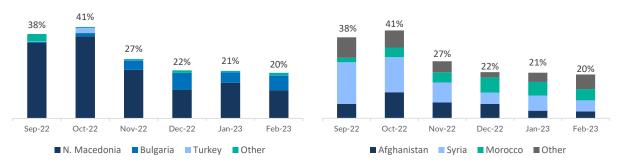

## Asylum and Temporary Protection\*\*\*

Observed new arrivals - demographics and country of transit\*

Percentage of interviewed by country of origin

#### Percentage of interviewed by country of transit

\* Information based on findings of UNHCR staff and partners

\*\* Government centres statistics are provided by Commissariat for Refugees and Migration - Republic of Serbia \*\*\* Asylum statistics are provided by the Ministry of Interior