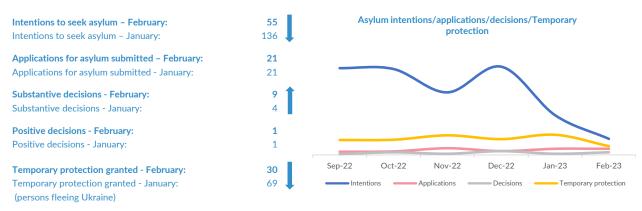

## Asylum and Temporary Protection\*\*\*

Observed new arrivals - demographics and country of transit\*

Percentage of interviewed by country of origin