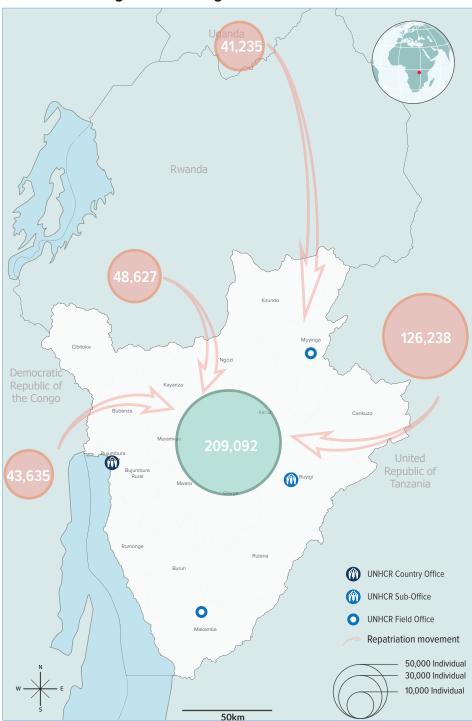

assisted returnees

7.6

internally displaced persons

0.7

persons at risk of statelessness

Statistics as of 31 march 2023 or lastest available