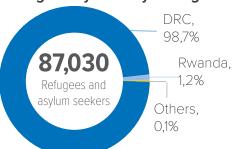

| Pillar 3 - Reintegration Project                                   |



## Refugees and asylum seekers

as of 31 Mar 2023

#### **Key figures**





**2,334**\*
Asylum seekers



#### Breakdown of refugees and asylum seekers by gender and age





3% are elderly

#### Refugees by location type

| Location           | Number | Percentage |
|--------------------|--------|------------|
| Urban              | 32,098 | 37%        |
| Kavumu             | 17,614 | 20%        |
| Nyankanda          | 10,930 | 13%        |
| Bwagiriza          | 10,019 | 11%        |
| Musasa             | 8,953  | 10%        |
| Kinama             | 7,416  | 9%         |
| <b>Grand Total</b> | 87.030 |            |



**32,098** Urban



**54,932** in the camps

## Refugees by country of origin



#### **Donor and country contributions**









## Refugee camps and urban areas



The boundaries and names shown and the designations used on this map do not imply official endorsement or acceptance by the United Nations.

They are mainly in urban areas.

<sup>\*\*</sup> More than 3/4 of the people who are not fingerprinted are children under the age of 5 (as this is not a requirement).

## **Burundian voluntary repatriation**

as of 30 Apr 2023

#### **HIGHLIGHTS**

UNHCR and partners have been facilitating the voluntary repatriation of Burundian refugees since 2017. These refugees have been returning after making free and informed decisions. More than 210,000 Burundian refugees had been recorded as having returned by the end of April 2023. Majority of them are from Tanzania, follow