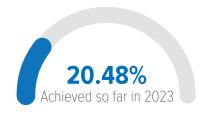

#### OPERATION OVERVIEW

While the number of people for whom UNHCR has been entrusted with a responsability by the international community to protect and assist in Burundi continues to increase, the UN Refugee Agency continues to face an unprecedented funding gap. As of 30 April 2023, there were **304,4** persons in need of life-saving aid, while the funding levels stood at only **38%**.