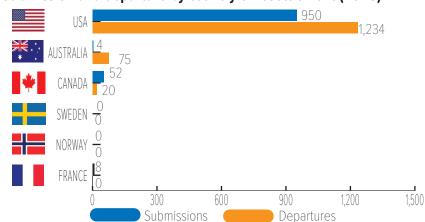

i for 2023 was increased to 5400 -USA (4,950), Australia (250) and Canada (200). The quota increased quota is pegged on the Group resettlement for Burundi approved by the USA in January 2023.

In accordance with the objectives of the Global Compact for Refugees (GCR) and the Comprehensive Refugee Response Framework (CRRF), Burundi continues efforts to broaden refugee access to solutions in third countries, by seeking complementary pathways such as family reunification, humanitarian corridors, education and labor mobility programs.

Submission target **4,950** 

Referral 375

Submission 1,014

**Departures 1,329**\*

#### **Submission indicator**



#### **Submissions and departures trends**



#### **Submission priority**



#### Submission and departure by country of resettlement (2023)



#### Submission criteria



\* 879 Congolese and 1 Burundian. None of them were submitted for sesettlement this year.

#### Submissions and departures trends 2015 - 2023





Since 2017, UNHCR has supported the voluntary repatriation of over 200,000 returnees, including 65,000 in 2021 and 16,621 in 2022. Upon arrival of returnees in their areas of return, UNHCR and its partners conduct follow-up activities to review their level of reintegration. Monitoring data indicates a low capacity of returnees to access basic social services, which makes some refugees reluctant to return. Despite efforts by the Government of Burundi with support from humanitarian and development actors, access to housing, land, and employment remains a major challenge. For example, over 70 percent of returnees are n