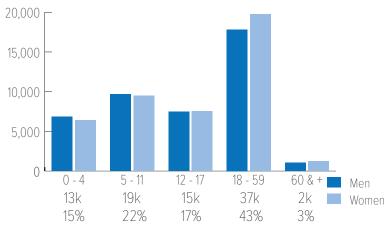

llar 1,3 - Refugee Programme and Reintegration Project           |
| WORLD VISION INTERNATIONAL                                                              | INTLNGO      | Soutien des rapatriés dans les domaines WASH, PBS, SGBV,<br>Child Protection, Education              | Pillar 3 - Reintegration Project                                   |
| MINISTERE DE LA SANTE PUBLIQUE ET DE LA LUTTE CONTRE<br>LE SIDA DE LA REPUBLIQUE DU BDI | GOVT         | Depistage COVID-19 des Rapatriés dans les centres de transit                                         | Pillar 3 - Reintegration Project                                   |



## Refugees and asylum seekers

as of 31 Mar 2023

#### **Key figures**





**2,334**\*
Asylum seekers



#### Breakdown of refugees and asylum seekers by gender and age





3% are elderly

#### Refugees by location type

| Location           | Number | Percentage |
|--------------------|--------|------------|
| Urban              | 32,098 | 37%        |
| Kavumu             | 17,614 | 20%        |
| Nyankanda          | 10,930 | 13%        |
| Bwagiriza          | 10,019 | 11%        |
| Musasa             | 8,953  | 10%        |
| Kinama             | 7,416  | 9%         |
| <b>Grand Total</b> | 87.030 |            |



**32,098** Urban



**54,932** in the camps

## Refugees by country of origin



#### **Donor and country contributions**









## Refugee camps and urban areas



The boundaries and names shown and the designations used on this map do not imply official endorsement or acceptance by the United Nations.

They are mainly in urban areas.