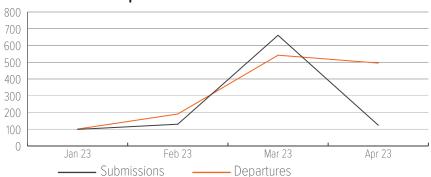

#### OPERATION OVERVIEW

While the number of people for whom UNHCR has been entrusted with a responsability by the international community to protect and assist in Burundi continues to increase, the UN Refugee Agency continues to face an unprecedented funding gap. As of 30 April 2023, there were **304,4** persons in need of life-saving aid, while the funding levels stood at only **38%**.