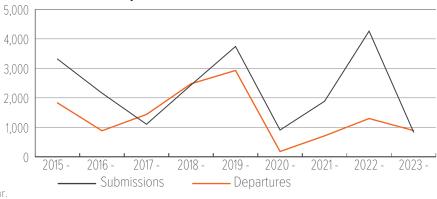

A in January 2023.

In accordance with the objectives of the Global Compact for Refugees (GCR) and the Comprehensive Refugee Response Framework (CRRF), Burundi continues efforts to broaden refugee access to solutions in third countries, by seeking complementary pathways such as family reunification, humanitarian corridors, education and labor mobility programs.

Submission target **4,950** 

Referral 375

Submission 1,014

**Departures 1,329**\*

#### **Submission indicator**



#### **Submissions and departures trends**



#### **Submission priority**



#### Submission and departure by country of resettlement (2023)



#### Submission criteria



\* 879 Congolese and 1 Burundian. None of them were submitted for sesettlement this year.

#### Submissions and departures trends 2015 - 2023





Since 2017, UNHCR has supported the voluntary repatriation of over 200,000 returnees, including 65,000 in 2021 and 16,621 in 2022. Upon arrival of returnees in their areas of return, UNHCR and its partners conduct follow-up activities to review their level of reintegration. Monitoring data indicates a low capacity of returnees to access basic social services, which makes some refugees reluctant to return. Despite efforts by the Government of Burundi with support from humanitarian and development actors, access to housing, land, and employment remains a major challenge. For example, over 70 percent of returnees are not satisfied with their level of food security. Nevertheless, there have been improvements in the security and justice sectors (land dispute resolution) compared to previous