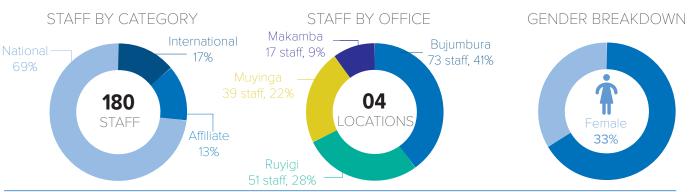

# UNHCR Burundi Operations Overview



## REPUBLIC OF BURUNDI Operation overview

TOTAL POPULATION (thousand)

305.2

84.7

refugees in camps and urban areas

2.3

asylum seekers

209.1

assisted returnees

7.6

internally displaced persons

0.7

persons at risk of statelessness

Statistics as of 31 march 2023 or lastest available



#### OPERATION OVERVIEW

While the number of people for whom UNHCR has been entrusted with a responsability by the international community to protect and assist in Burundi continues to increase, the UN Refugee Agency continues to face an unprecedented funding gap. As of 30 April 2023, there were **304,4** persons in need of life-saving aid, while the funding levels stood at only **38%**.

#### PEOPLE OF CONCERN





Creation date: 04 May 2023 Sources: UNHCR Feedback: ndamawan@unhcr.org,

## **Summary by Donor** | 2017 - 2023 | 2024

| African Development Bank   589,667   825,533