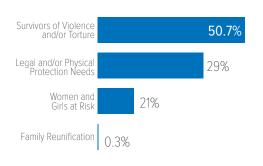

5400 -USA (4,950), Australia (250) and Canada (200). The quota increased quota is pegged on the Group resettlement for Burundi approved by the USA in January 2023.

In accordance with the objectives of the Global Compact for Refugees (GCR) and the Comprehensive Refugee Response Framework (CRRF), Burundi continues efforts to broaden refugee access to solutions in third countries, by seeking complementary pathways such as family reunification, humanitarian corridors, education and labor mobility programs.

Submission target **4,950** 

Referral 375

Submission 1,014

**Departures 1,329**\*

#### **Submission indicator**



#### **Submissions and departures trends**



#### **Submission priority**



#### Submission and departure by country of resettlement (2023)



#### Submission criteria



\* 879 Congolese and 1 Burundian. None of them were submitted for sesettlement this year.

#### Submissions and departures trends 2015 - 2023





Since 2017, UNHCR has supported the voluntary repatriation of over 200,000 returnees, including 65,000 in 2021 and 16,621 in 2022. Upon arrival of returnees in their areas of return, UNHCR and its partners conduct follow-up activities to review their level of reintegration. Monitoring data indicates a low capacity of returnees to access basic social services, which makes some refugees reluctant to return. Despite efforts by the Government of Burundi with support from humanitarian and development actors, access to housing, land, and employment remains a major challenge. For example, over 70 percent of returnees are not satisfied with their leve