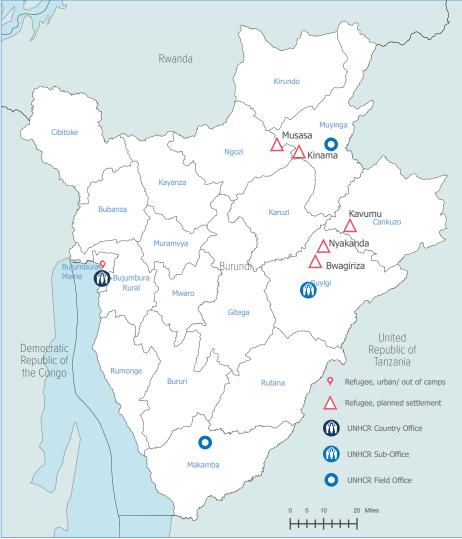

#### PEOPLE OF CONCERN

Creation date: 04 May 2023 Sources: UNHCR Feedback: ndamawan@unhcr.org,