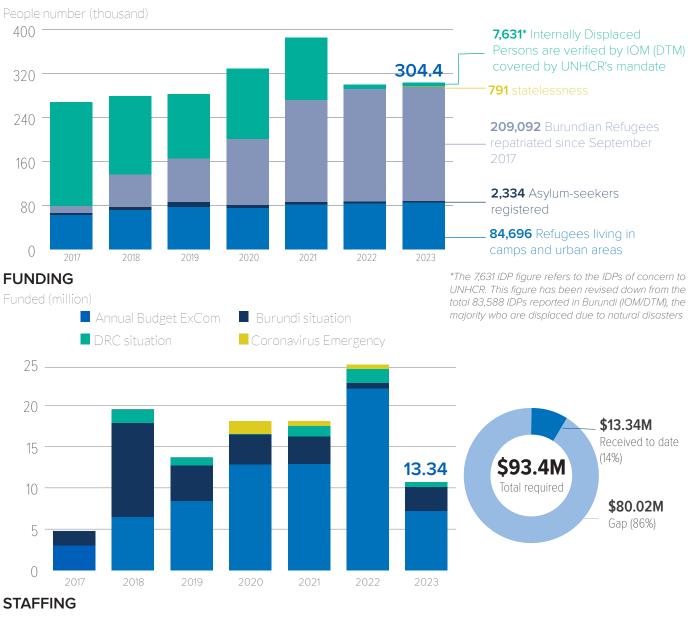

## REPUBLIC OF BURUNDI Operation overview

TOTAL POPULATION (thousand)

305.2

84.7

refugees in camps and urban areas

2.3

asylum seekers

209.1

assisted returnees

7.6

internally displaced persons

0.7

persons at risk of statelessness

Statistics as of 31 march 2023 or lastest available

#### OPERATION OVERVIEW

While the number of people for whom UNHCR has been entrusted with a responsability by the international community to protect and assist in Burundi continues to increase, the UN Refugee Agency continues to face an unprecedented funding gap. As of 30 April 2023, there were **304,4** persons in need of life-saving aid, while the funding levels stood at only **38%**.