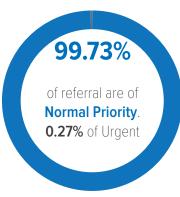

s of Ruyigi, Muyinga and Bujumbura. The quota allocation for Burundi for 2023 was increased to 5400 -USA (4,950), Australia (250) and Canada (200). The quota increased quota is pegged on the Group resettlement for Burundi approved by the USA in January 2023.

In accordance with the objectives of the Global Compact for Refugees (GCR) and the Comprehensive Refugee Response Framework (CRRF), Burundi continues efforts to broaden refugee access to solutions in third countries, by seeking complementary pathways such as family reunification, humanitarian corridors, education and labor mobility programs.

Submission target **4,950** 

Referral 375

Submission 1,014

**Departures 1,329**\*

#### **Submission indicator**



#### **Submissions and departures trends**



#### **Submission priority**



#### Submission and departure by country of resettlement (2023)



#### Submission criteria



\* 879 Congolese and 1 Burundian. None of them were submitted for sesettlement this year.

#### Submissions and departures trends 2015 - 2023





Since 2017, UNHCR has supported the voluntary repatriation of over 200,000 returnees, including 65,000 in 2021 and 16,621 in 2022. Upon arrival of returnees in their areas of return, UNHCR and its partners conduct follow-up activities to review their level of reintegration. Monitoring data indicates a low capacity of returnees to access basic social services, which makes some refugees reluctant to return. Despite efforts by the Government of Burundi with support from humanitarian and development actors, access to housing, land, and employment remains