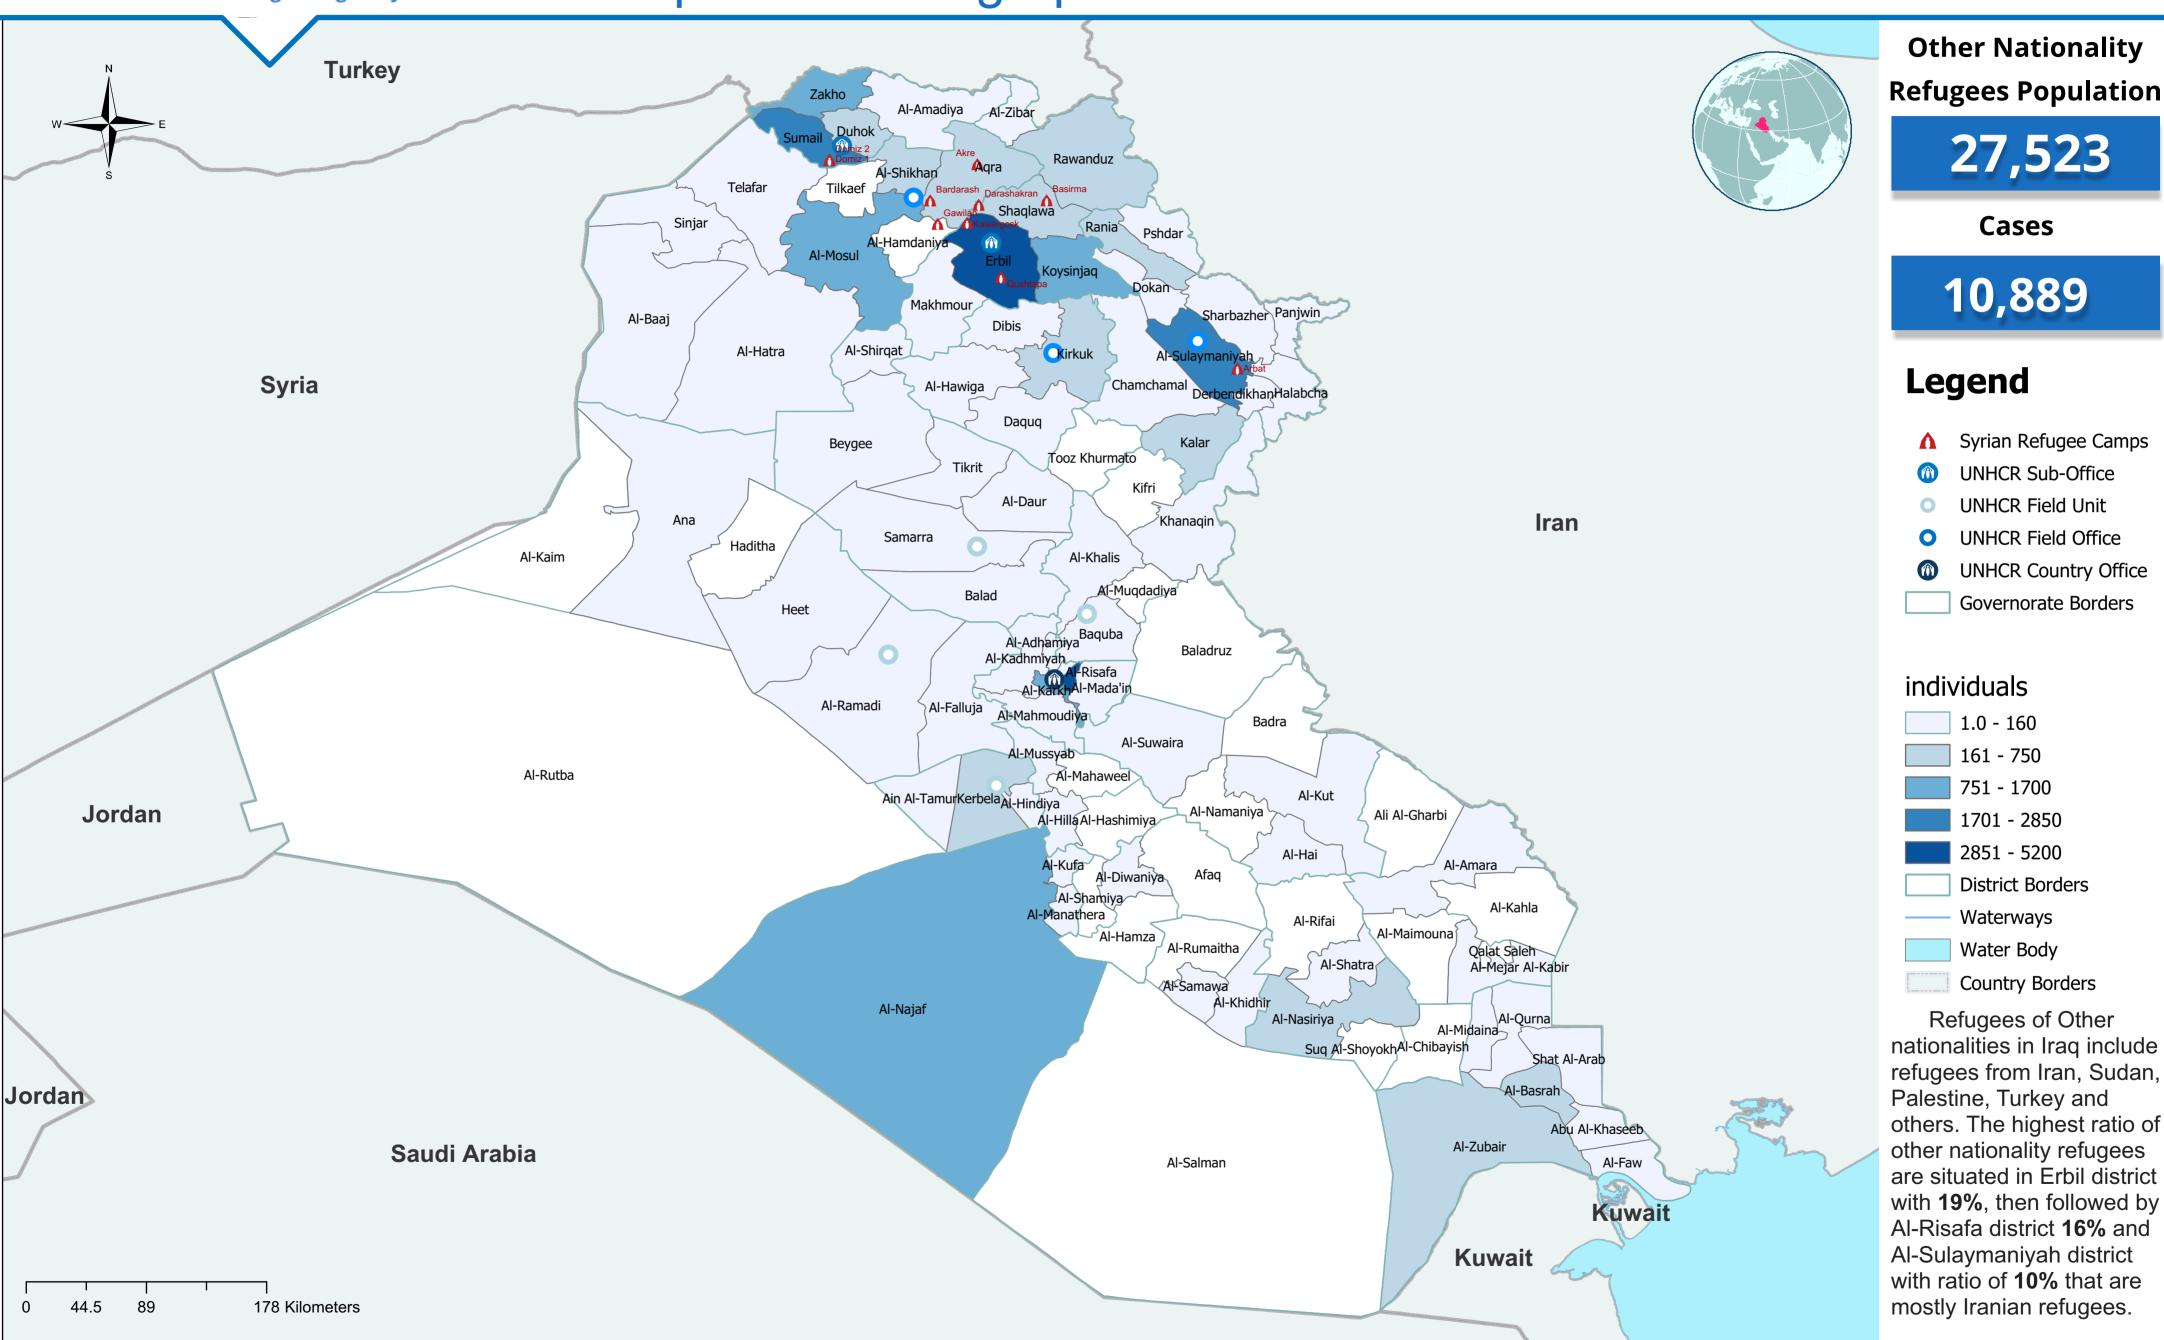

# Refugees of Other Nationalities Population Geographical Distribution

Disclaimer: The boundaries and names shown and the designations used on this map do not imply official endorsement or acceptance by the United Nations. Information Management Unit: irqerbim@unhcr.org

Data Source: ProGres V4 Creation Date: 25/09/2023