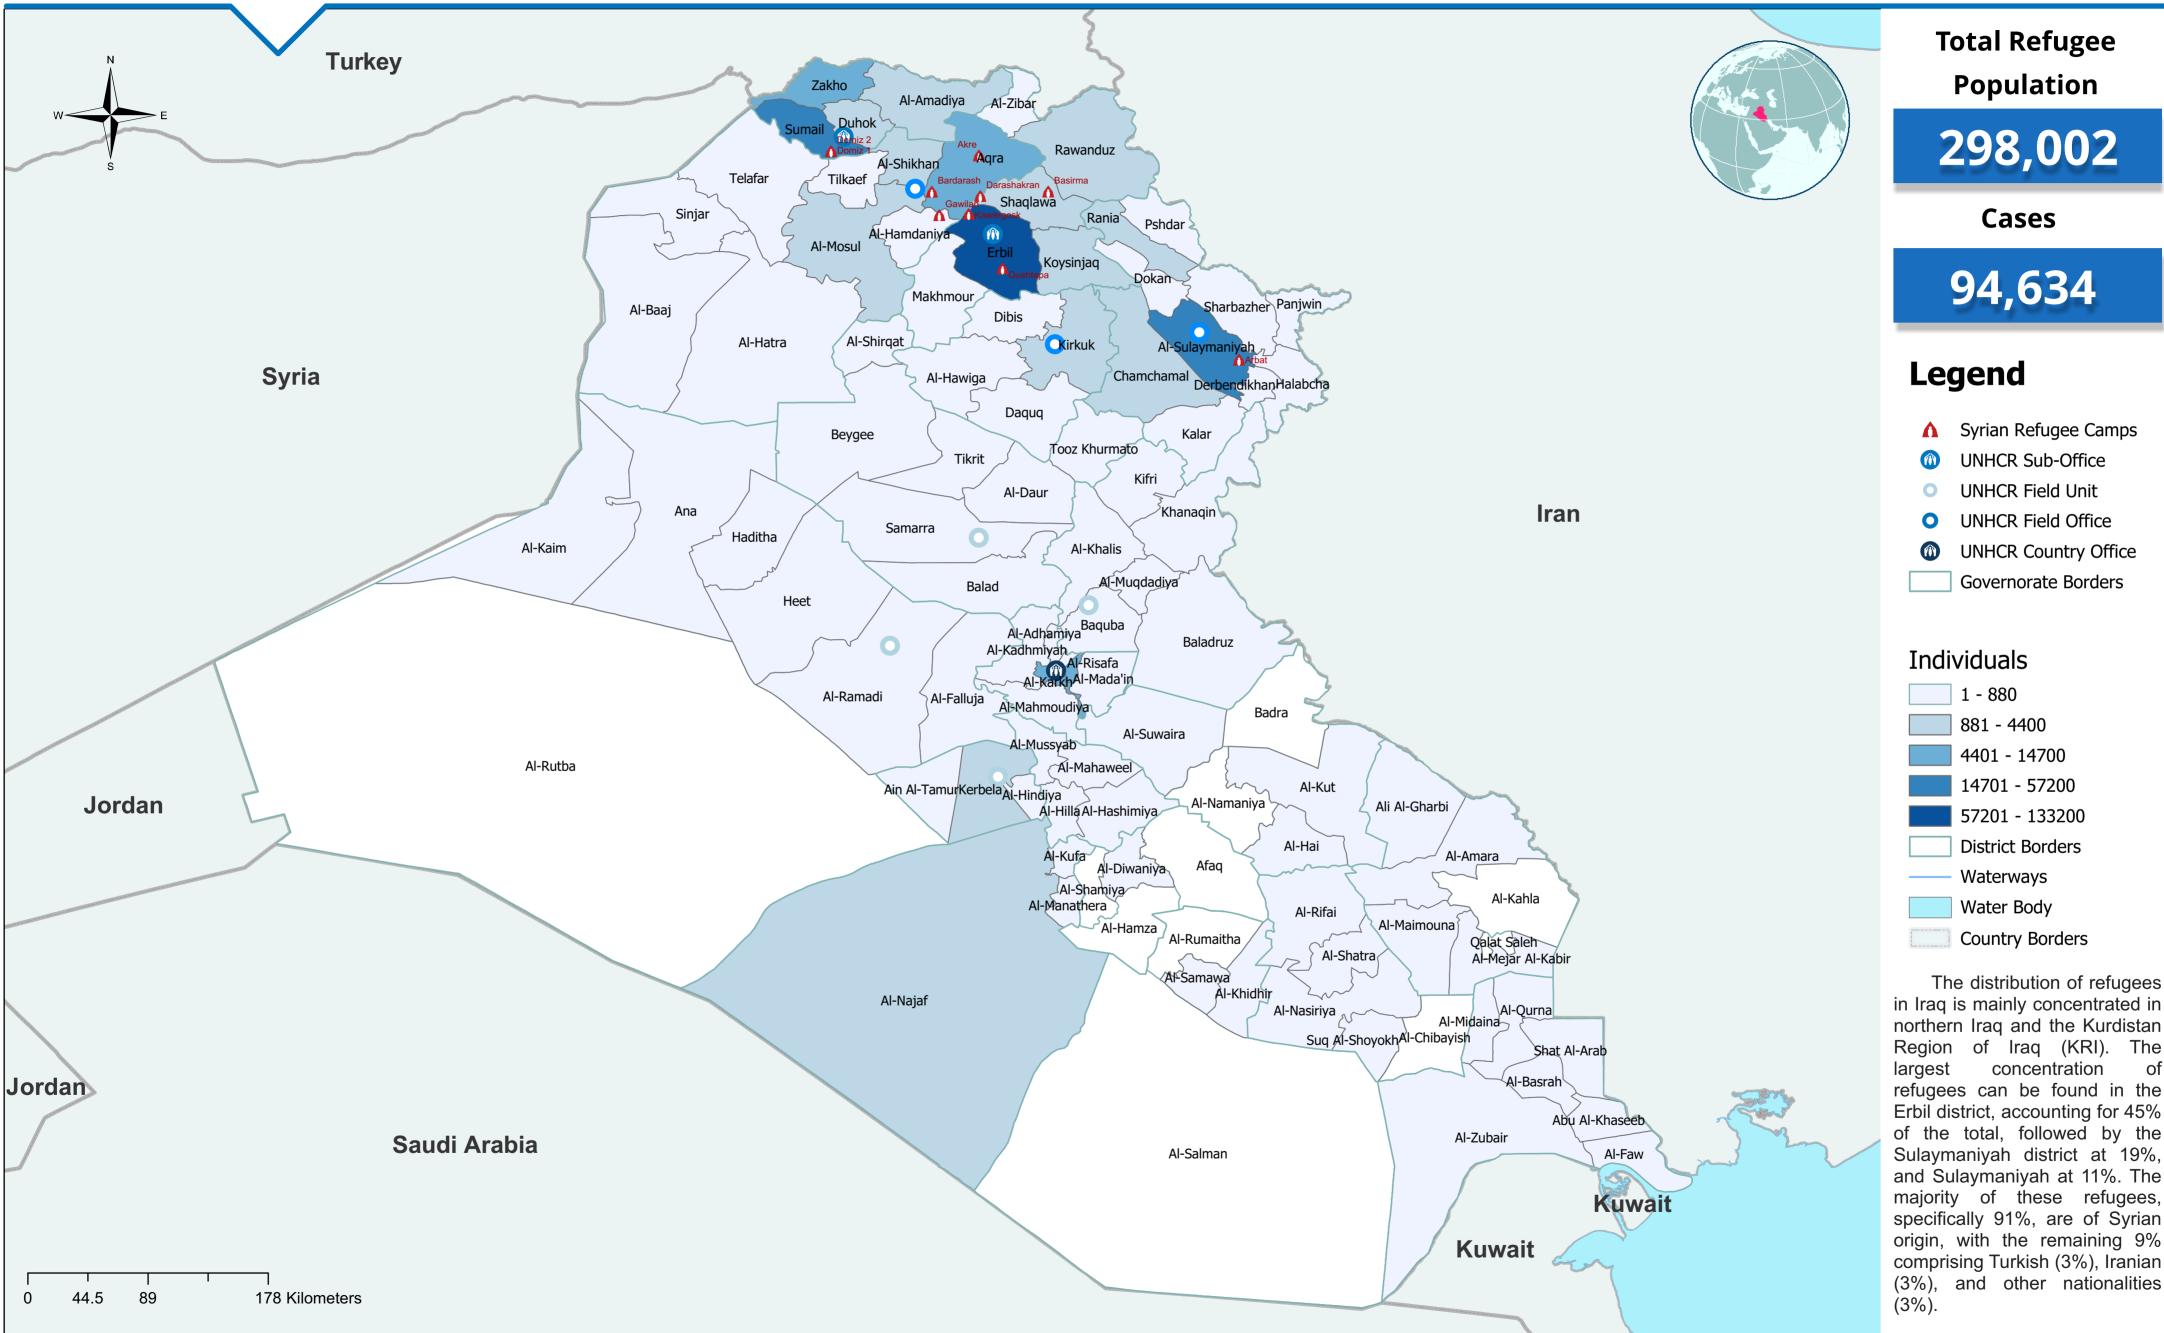

# UNHCR IRAQ-Population Profile Breakdown Overview Refugee Population Geographical Distribution

### UNHCR Iraq Refugees Population Geographical Distribution

Disclaimer: The boundaries and names shown and the designations used on this map do not imply official endorsement or acceptance by the United Nations. Information Management Unit: irqerbim@unhcr.org

Data Source: ProGres V4 Creation Date: 25/09/2023