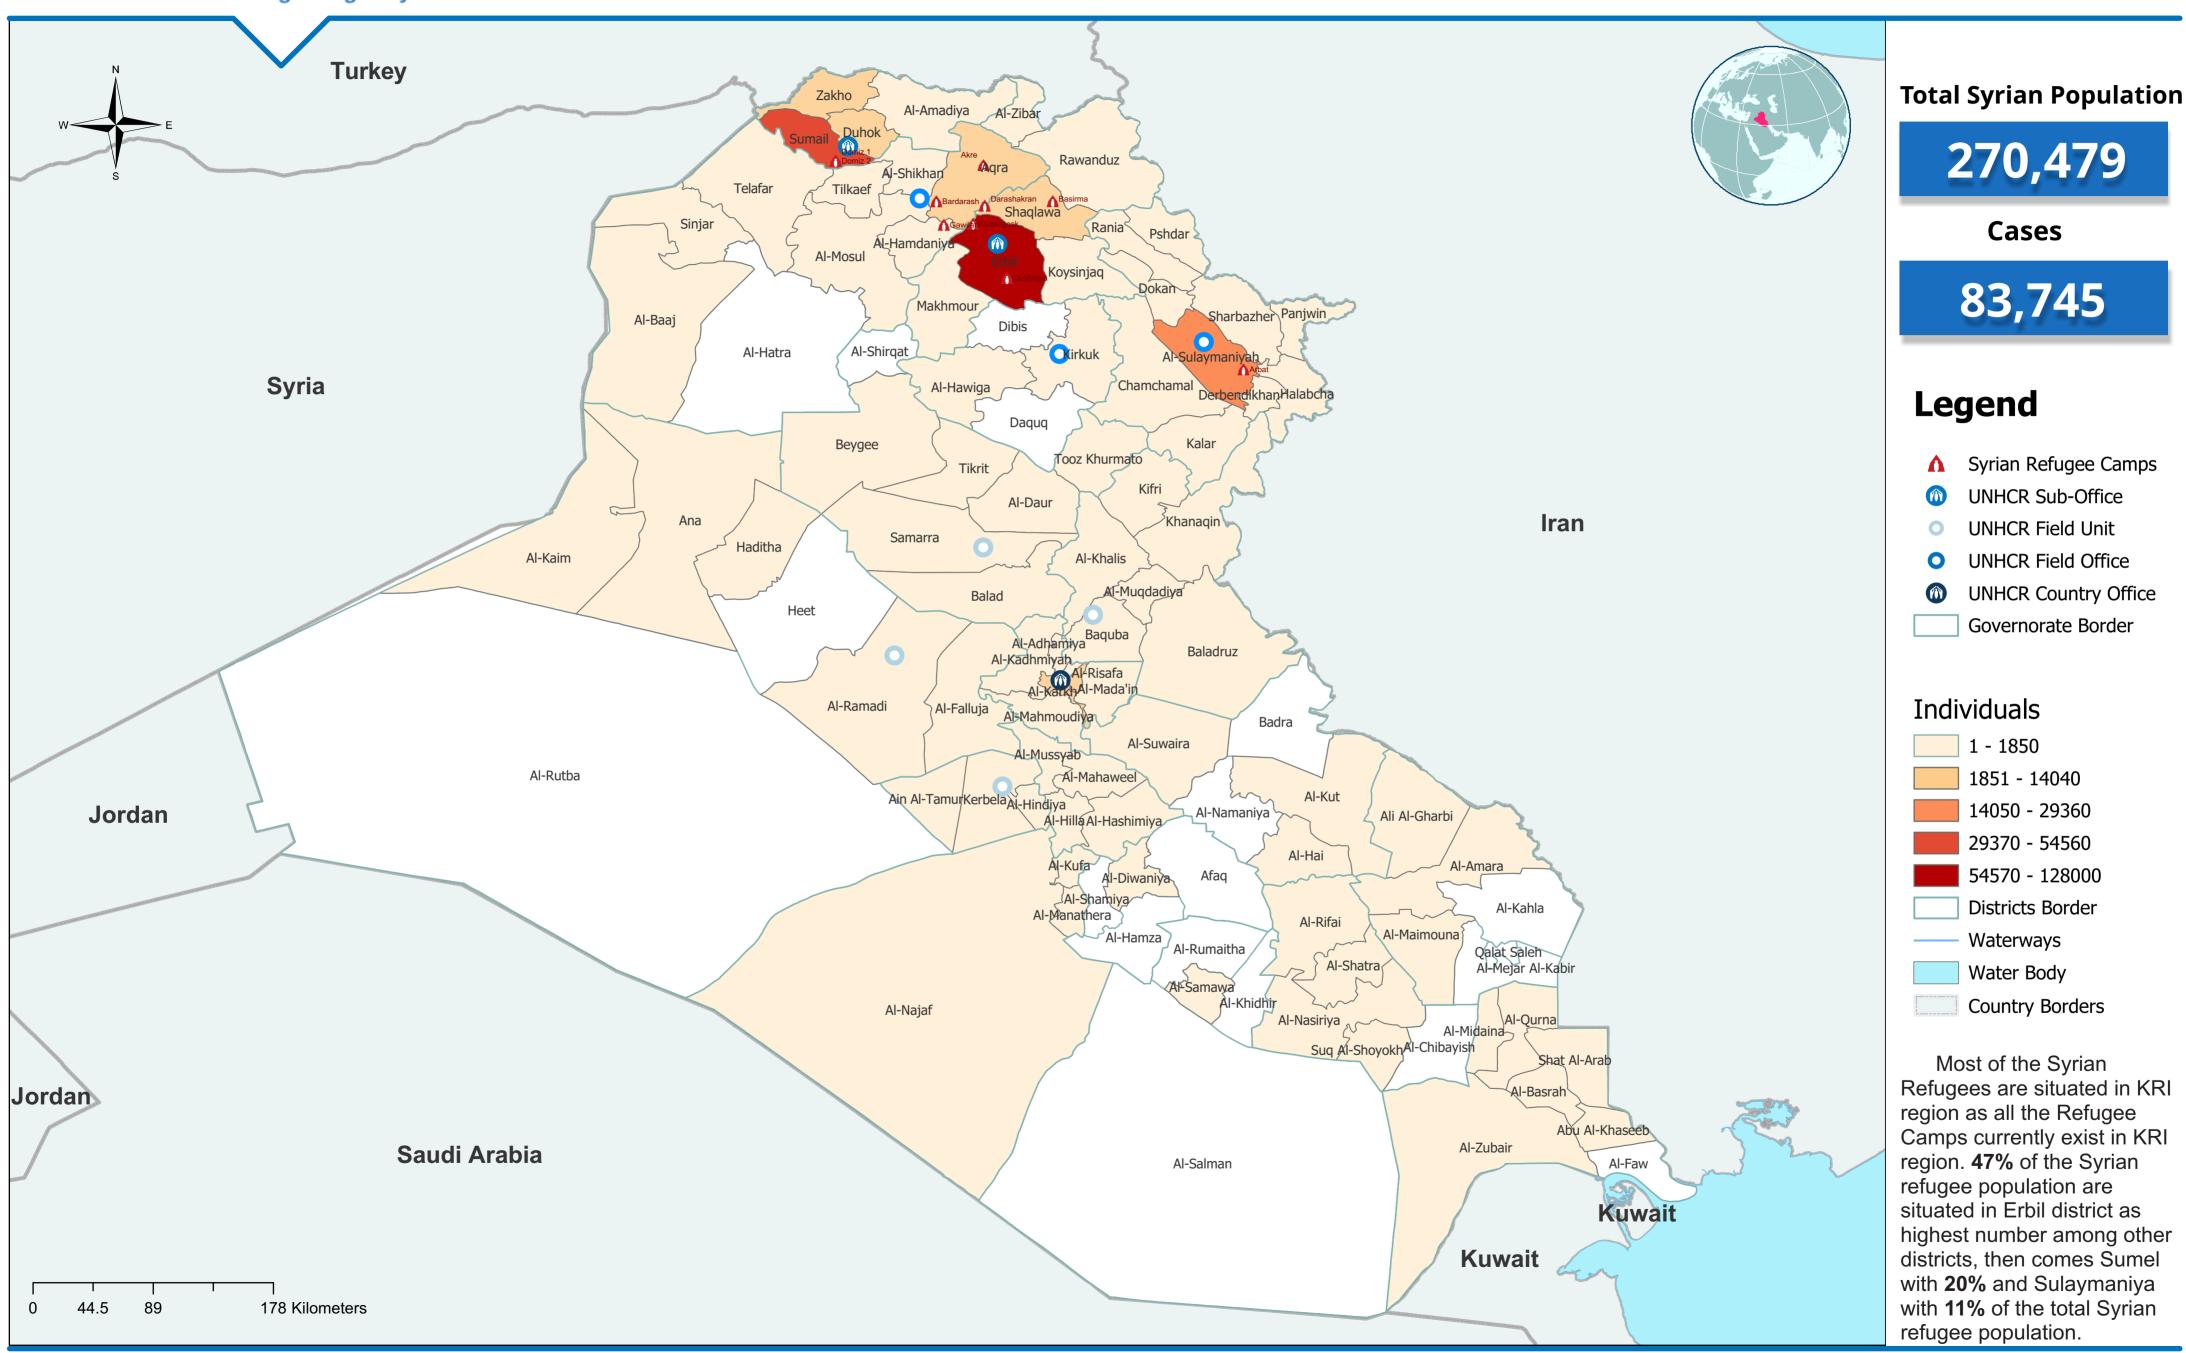

#### UNHCR Iraq Syrian Refugees Population Geographical Distribution September 2023

Disclaimer: The boundaries and names shown and the designations used on this map do not imply official endorsement or acceptance by the United Nations. Information Management Unit: irqerbim@unhcr.org

Data Source: ProGres V4 Creation Date: 25/09/2023