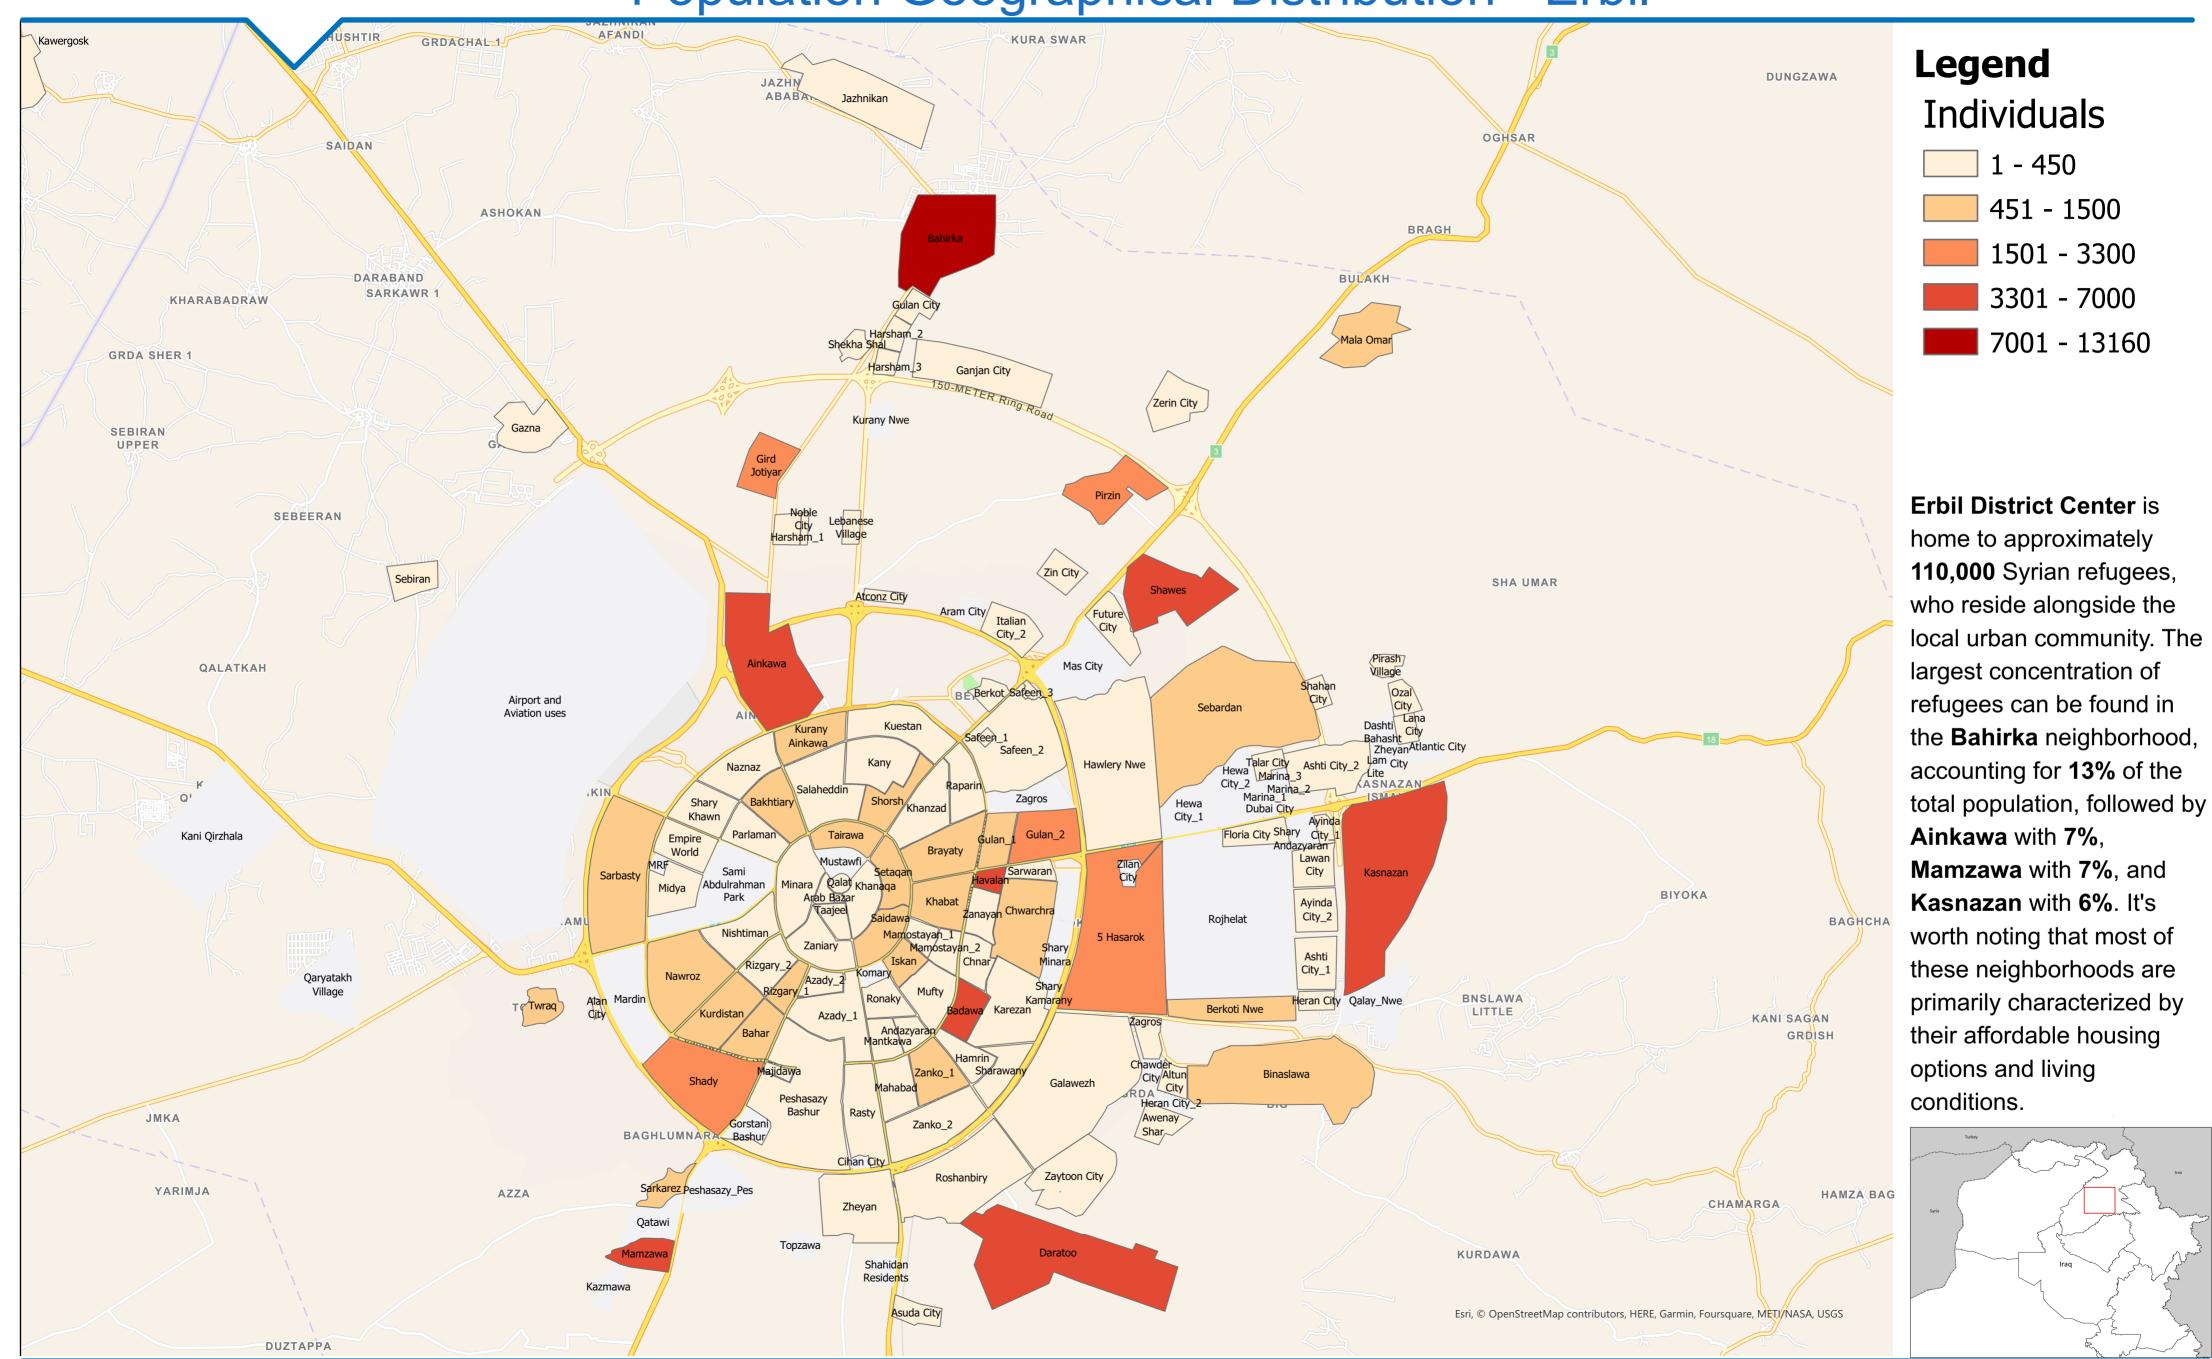

## Syrian Refugees in Host Communities Population Geographical Distribution - Erbil

Disclaimer: The boundaries and names shown and the designations used on this map do not imply official endorsement or acceptance by the United Nations. Information Management Unit: irqerbim@unhcr.org

Data Source: IM/ProGres V4 Creation Date: 25/09/2023