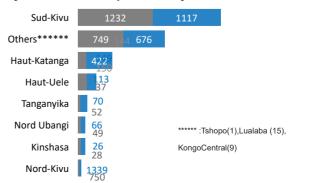

### Asylum Seekers Population by Province in DRC

The boundaries and names used on this map do not imply official acceptance by the United Nations Creation date: January 31, 2024 Sources: UNHCR/CNR Feedback: codkidrcdima@unhcr.org