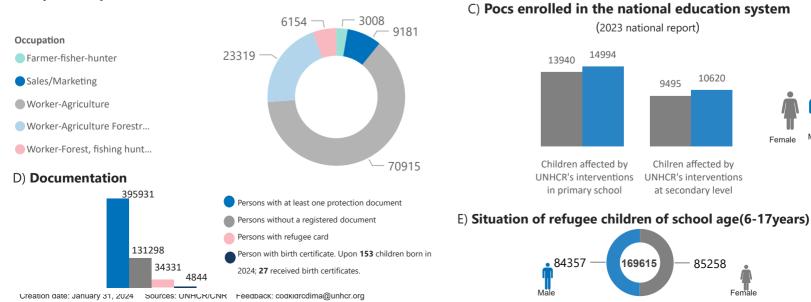

-|-----------|
| Burundi                                  | 41                   | 0         |
| USA                                      | 41                   | 0         |
| СОВ                                      | 308                  | 0         |
| USA                                      | 308                  | 0         |
| RCA                                      | 15                   | 0         |
| USA                                      | 15                   | 0         |
| SSD                                      | 0                    | 7         |
| Total                                    | 364                  | 7         |

• 11 Congolese from the DRC from mixed families were resettled on 2024

Male

male

### A) Person with specific needs



# B) Top 5 Occupation