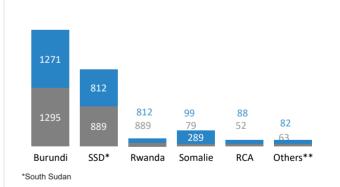

Location of refugee population in DRC

Asylum Seekers Population by Country of Origin

\*\*Central African Republic, Angola, Republic of Congo, Cameroon, Chad, Syria, Mali, Liberia, Côte d'Ivoire, Sudan, etc.