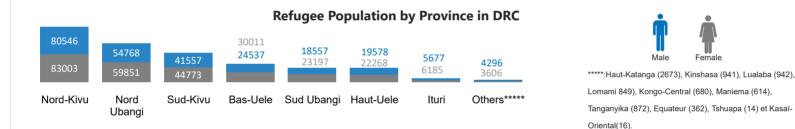

repatriation of Central Africans and Rwandans. The number of asylum seekers increased from 3,600 to 5,083, mainly as a result of the registration of new Burundian asylum seekers. 12 Congolese (ex-refugees) were repatriated to the DRC during the month while 1180 Central Africans and 137 Rwandans were repatriated to their countries. 89 people were resettled in April.







Location of refugee population in DRC



Asylum Seekers Population by Country of Origin

\*\*Central African Republic, Angola, Republic of Congo, Cameroon, Chad, Syria, Mali, Liberia, Côte d'Ivoire, Sudan, etc.

### Asylum Seekers Population by Province in DRC



The boundaries and names used on this map do not imply official acceptance by the United Nations Creation date: January 31, 2024 Sources: UNHCR/CNR Feedback: codkidrcdima@unhcr.org

1 Refugees and asylum seekers aged 5 years and over, representing 55% of the total population.





as of 30 April 2024 - Page 2

### **Refugees in settlement**



# **Refugees and Asylum Seekers in RDC**

Refugees in the developpement pole

| Location | F     | М     | Total |
|----------|-------|-------|-------|
| Modale   | 3399  | 2953  | 6352