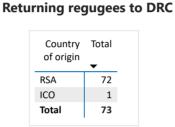

RSA: South africa, RCA: central African Republic, USA United States , COB: Rép.of Congo, SSD: South Sudan, RDC: Rép.Democratic of Congo, ICO: Cote d'ivoire