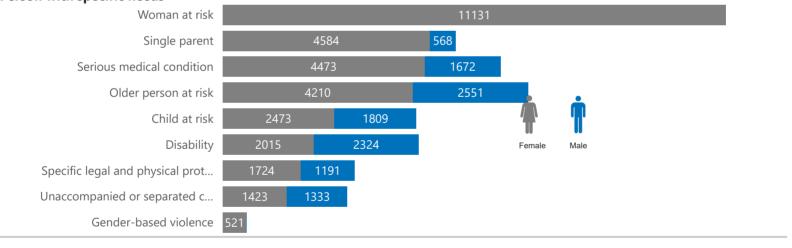

---|----------------------|-----------|
| Burundi                                  | 41                   | 0         |
| USA                                      | 41                   | 0         |
| СОВ                                      | 308                  | 0         |
| USA                                      | 308                  | 0         |
| RCA                                      | 15                   | 0         |
| USA                                      | 15                   | 0         |
| SSD                                      | 0                    | 7         |
| Total                                    | 364                  | 7         |

• 11 Congolese from the DRC from mixed families were resettled on 2024

Male

male

### A) Person with specific needs



# B) Top 5 Occupation