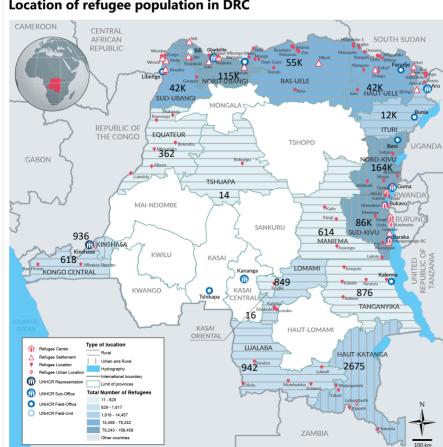

Location of refugee population in DRC

Asylum Seekers Population by Country of Origin

\*\*Central African Republic, Angola, Republic of Congo, Cameroon, Chad, Syria, Mali, Liberia, Côte d'Ivoire, Sudan, etc.