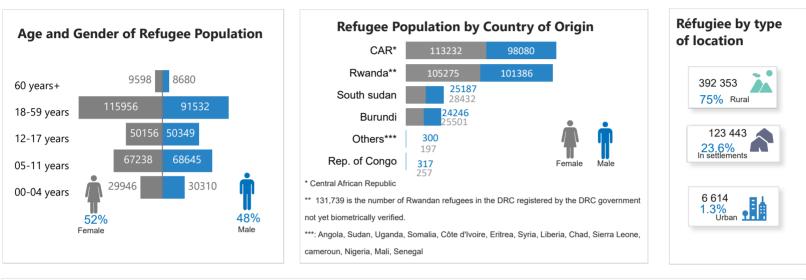

repatriation of Central Africans and Rwandans. The number of asylum seekers increased from 3,600 to 5,083, mainly as a result of the registration of new Burundian asylum seekers. 12 Congolese (ex-refugees) were repatriated to the DRC during the month while 1180 Central Africans and 137 Rwandans were repatriated to their countries. 89 people were resettled in April.







Location of refugee population in DRC



Asylum Seekers Population by Country of Origin

\*\*Central African Republic, Angola, Republic of Congo, Cameroon, Chad, Syria, Mali, Liberia, Côte d'Ivoire, Sudan, etc.

### Asylum Seekers Population by Province in DRC



The boundaries and names used on this map do not imply official acceptance by the United Nations Creation date: January 31, 2024 Sources: UNHCR/CNR Feedback: codkidrcdima@unhcr.org

1 Refugees and asylum seekers aged 5 years and over, representing 55% of the total population.





as of 30 April 2024 - Page 2

### **Refugees in settlement**



# **Refugees and Asylum Seekers in RDC**

Refugees in the developpement pole

| Location | F     | М     | Total |
|----------|-------|-------|-------|
| Modale   | 3399  | 2953  | 635