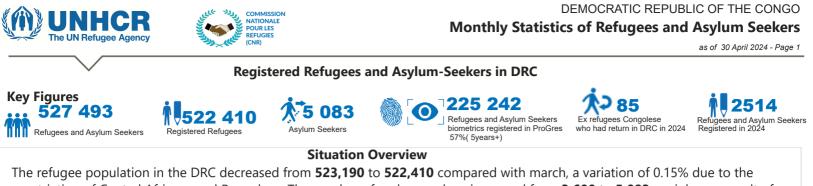

1 Refugees and asylum seekers aged 5 years and over, representing 55% of the total population.

as of 30 April 2024 - Page 2