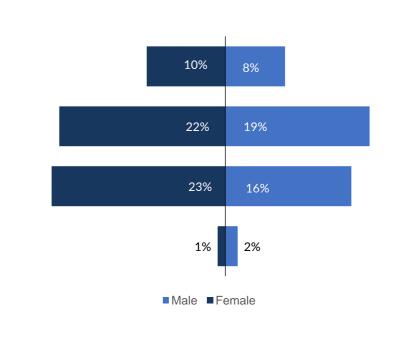

#### Age and gender analysis of returnees

- 55% of returnees are female
- 39% of returnee households are female-headed
- 58% of returnees are below 18

## Age and gender breakdown of returnees