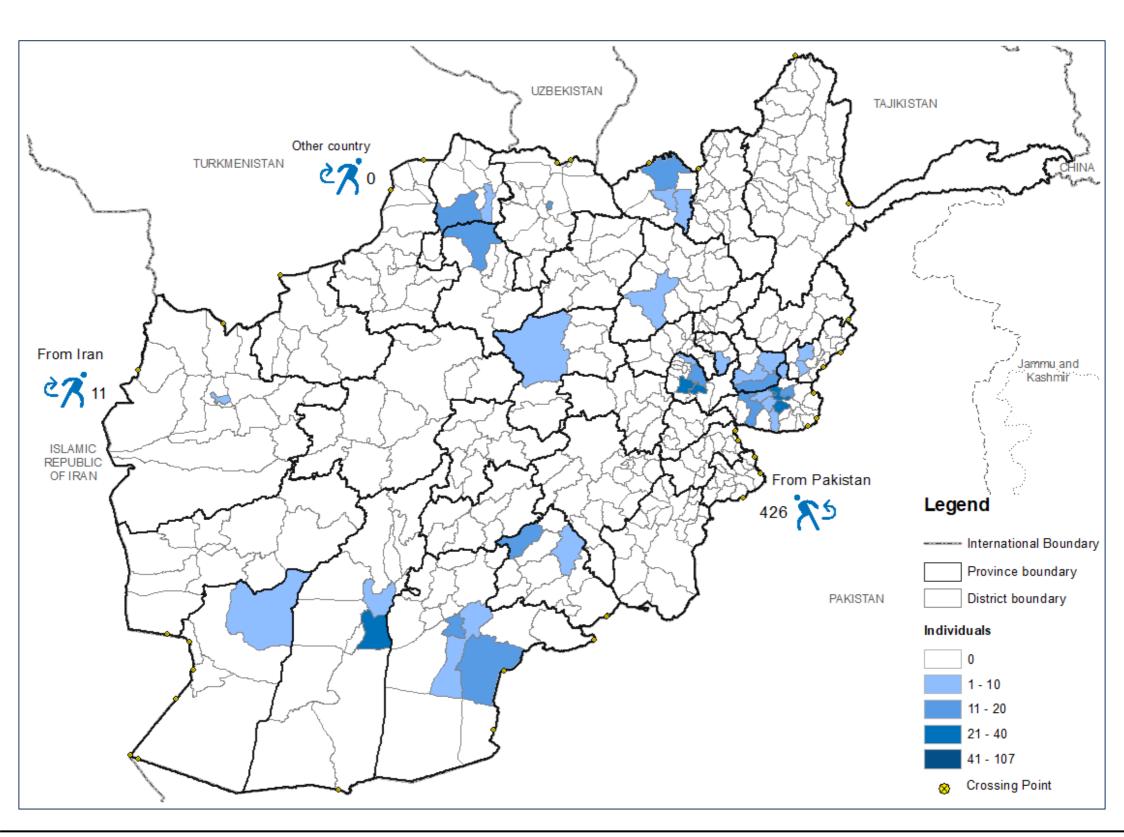

# Return category by country of return

| Return category                                                        | Pakistan | Iran | Other countries | Total |
|------------------------------------------------------------------------|----------|------|-----------------|-------|
| VRF (PoR, Amaesh cardholders and other)                                | 256      | 11   | -               | 267   |
| POR cardholders (incl. family members with or without other documents) | 24       | -    | -               | 24    |
| Slip holders                                                           | 94       | -    | -               | 94    |
| Undocumented member of VRF family                                      | 51       | -    | -               | 51    |
| Asylum seeker certificate holder                                       | -        | -    | -               | _     |
| Protection referral                                                    | 1        | -    | -               | 1     |
| Grand Total                                                            | 426      | 11   | -               | 437   |

## Map of intended district of return and crossing borders