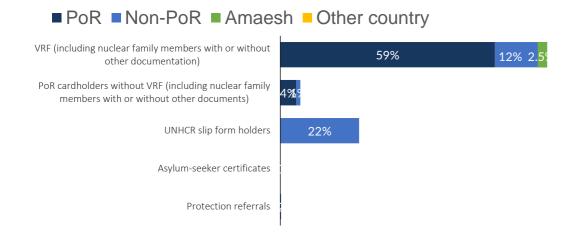

#### Returnees by documentation type

### Gender breakdown of returnees by return category

| Return category                                                        | Male | Female | Total |
|------------------------------------------------------------------------|------|--------|-------|
| VRF (PoR cardholders)                                                  | 112  | 144    | 256   |
| VRF (Amaesh cardholders)                                               | 4    | 7      | 11    |
| VRF (Other country)                                                    | -    | _      | _     |
| POR cardholders (incl. family members with or without other documents) | 12   | 12     | 24    |
| Slip holders                                                           | 48   | 46     | 94    |
| Undocumented member of VRF family                                      | 20   | 31     | 51    |
| Asylum seeker certificate holder                                       | -    | _      | _     |
| Protection referral                                                    | 1    | -      | 1     |
| Grand total                                                            | 197  | 240    | 437   |