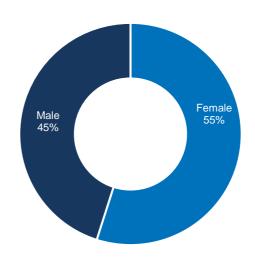

#### Age and gender analysis of returnees

- 55% of returnees are female
- 39% of returnee households are female-headed
- 58% of returnees are below 18

#### Gender breakdown of returnees