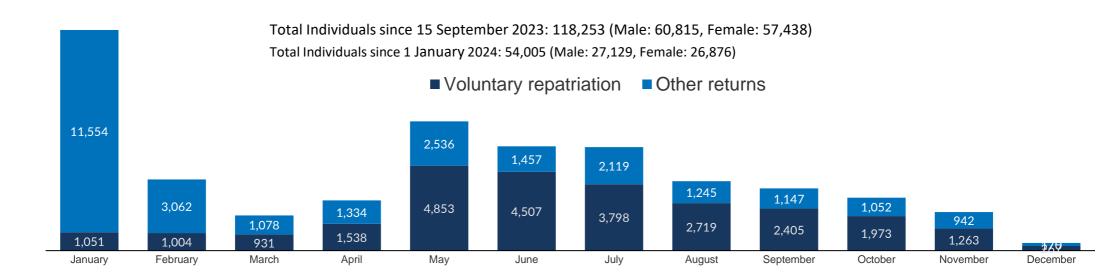

1    |
| VRF (Other country)                                                    | -    | _      | _     |
| POR cardholders (incl. family members with or without other documents) | 12   | 12     | 24    |
| Slip holders                                                           | 48   | 46     | 94    |
| Undocumented member of VRF family                                      | 20   | 31     | 51    |
| Asylum seeker certificate holder                                       | -    | _      | _     |
| Protection referral                                                    | 1    | -      | 1     |
| Grand total                                                            | 197  | 240    | 437   |

## Age and gender breakdown of returnees



### Year-to-date Return Trends

0-5

6-17

18-59

60+





# Return category by country of return

| Return category                                                        | Pakistan | Iran | Other countries | Total |
|------------------------------------------------------------------------|----------|------|-----------------|-------|
| VRF (PoR, Amaesh cardholders and other)                                | 256      | 11   | -               | 267   |
| POR cardholders (incl. family members with or without other documents) | 24       | -    | -               | 24    |
| Slip holders                                                           | 94       | -    | -               | 94    |
| Undocumented member of VRF family                                      | 51       | -    | -               | 51    |
| Asylum seeker certificate holder